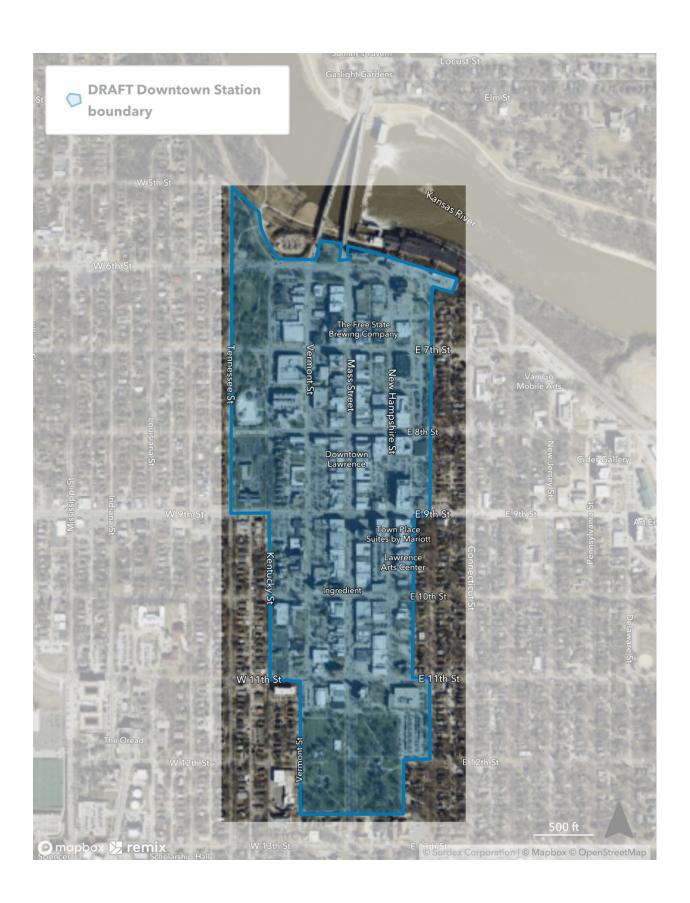

## Downtown Transit Station site selection, step 1 of 3: Do you suggest changes to the draft boundary?

Purpose of this survey: Current Downtown transit transfers lack safe, comfortable, and operationally efficient infrastructure. The first step to select a site for Downtown transit improvements is to define a boundary. Once approved, only sites within the selected Downtown Station boundary will be considered. The City is asking for the public's input on suggested revisions to the draft boundary.

## Question

| Please mark the map or make notes below where you would like to see changes to the proposed Downtown Station boundary. |
|------------------------------------------------------------------------------------------------------------------------|
|                                                                                                                        |
|                                                                                                                        |
|                                                                                                                        |
|                                                                                                                        |
|                                                                                                                        |
|                                                                                                                        |
|                                                                                                                        |