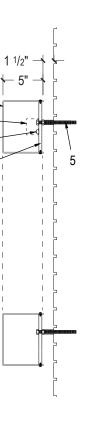

(f) **Height.** Sign height is measured from the lowest grade directly below the Sign to the highest point on the Sign or Sign Structure.

- *Number of Signs:* 1 Monument Sign per public street frontage for non-residential uses OR per entrance for residential projects of two acres or more.
- Sign Area Allowance: For non-residential land uses on less than 2 acres, 1 sq. ft. for each 5' of lot public street frontage.
- Sign Area: 32 sq. ft. maximum per Sign. For each 5' of setback from the Public Right of Way property line, maximum Sign area may be increased by 8 sq. ft. to a maximum of 48 sq. ft.
- Sign Height: Monument design required for permanent Signs; 6' high maximum (height includes monument base). For each 5' of setback from the Public Right of Way property line, maximum Sign height may be increased by 1' to a maximum of 8'.
- Sign Illumination: Externally Illuminated Signs are allowed, provided they are indirectly lighted with white light only and are not constructed of reflective or luminous materials. Internally Illuminated Signs are not allowed, except in the CO Zoning District and for allowed *Community Facilities*, *Religious Assembly* or *Medical Facilities* land uses, as defined in the City's Land Development Code, Chapter 20 of the City Code, as amended, in all other Zoning Districts.