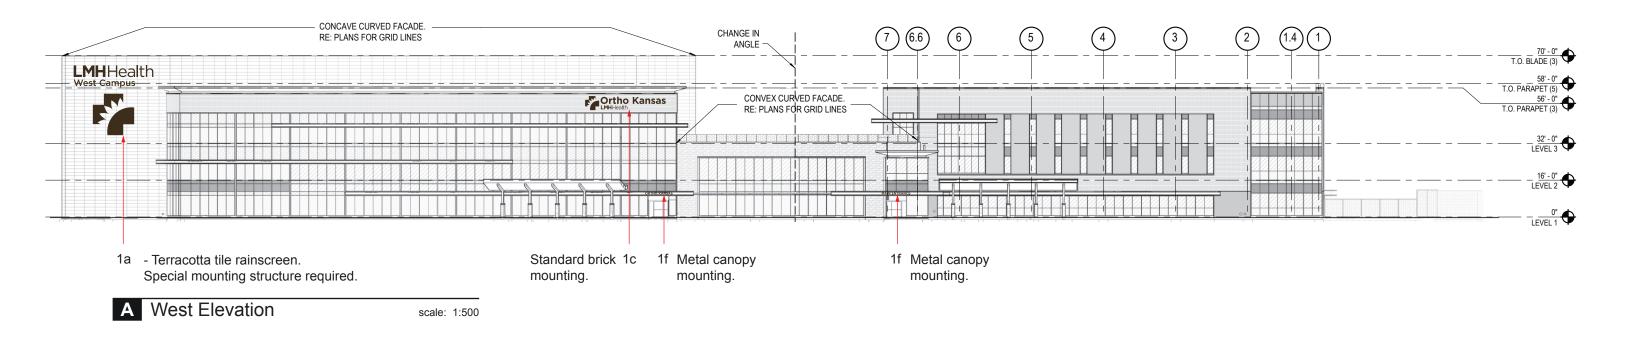

### LMH Health West Campus 6265 Rock

#### Chalk Dr

#### CC600

Zoning Designation and code reference: Wall Sign 5-1818(b)

Lot Area = 20.91 acres

| Location: WEST WALL                         |           |           |           |
|---------------------------------------------|-----------|-----------|-----------|
|                                             | Allowable | Proposed  | Actual    |
| Sign 1A                                     |           | 561.00    | 631.00    |
| Sign 1C                                     |           | 170.00    | 213.00    |
| Sign 1F (a)                                 |           | 12.00     | 12.00     |
| Sign 1F (b)                                 |           | 12.00     | 12.33     |
| TOTAL Sign Area:                            |           | 755.00    | 868.33    |
| Wall area:                                  |           | 28,213.00 | 28,213.00 |
| Sign area: 10% of building wall area or     |           |           |           |
| 150 sq.ft., whichever is less. The wall is  |           |           |           |
| setback 285' from property line, set back   |           |           |           |
| increase is for every 100' =50% from the    |           |           |           |
| base ( 2 credits of 50% of 150 sq.ft) = 150 | 300.00    | 755.00    | 868.33    |
| Total sq.ft. over the max.                  |           | 530.00    | 643.33    |
| Percentage over the maximum allowable       |           |           | 289%      |
| NOT APPROVED                                |           |           |           |

| Location: NORTH WALL                       |                        |          |          |
|--------------------------------------------|------------------------|----------|----------|
|                                            | Allowable              | Proposed | Actual   |
| Sign 1B                                    |                        | 103.00   | 112.50   |
| TOTAL Sign Area:                           |                        | 103.00   | 112.50   |
| Wall area:                                 |                        | 8,738.00 | 8,738.00 |
| Sign area: 10% of building wall area or    |                        |          |          |
| 150 sq.ft., whichever is less. The wall is |                        |          |          |
| setback 144' from property line, set back  |                        |          |          |
| increase is for every 100' =50% from the   |                        |          |          |
| base (50% of 150 sq.ft) = 75 sq.ft.        | 225.00                 | 103.00   | 112.50   |
| Surplus sign area:                         | 225.00                 | 122.00   | 112.50   |
| APPROVED*                                  | *4 building wall signs |          |          |

| Location: SOUTH WALL                       |                        |           |           |
|--------------------------------------------|------------------------|-----------|-----------|
|                                            | Allowable              | Proposed  | Actual    |
| Sign 1D                                    |                        | 358.00    | 358.00    |
| TOTAL Sign Area:                           |                        | 358.00    | 358.00    |
| Wall area:                                 |                        | 11,292.00 | 11,292.00 |
| Sign area: 10% of building wall area or    |                        |           |           |
| 150 sq.ft., whichever is less. The wall is |                        |           |           |
| setback 310' from property line, set back  |                        |           |           |
| increase is for every 100' =50% from the   |                        |           |           |
| base (50% of 150 sq.ft) = 75 sq.ft.        | 375.00                 | 358.00    | 358.00    |
| Surplus sign area                          | 375.00                 | 17.00     | 17.00     |
| APPROVED*                                  | *4 building wall signs |           |           |

| Location: EAST WALL                        |                        |           |           |
|--------------------------------------------|------------------------|-----------|-----------|
|                                            | Allowable              | Proposed  | Actual    |
| Sign 1E                                    |                        | 60.00     | 71.00     |
| TOTAL Sign Area:                           |                        | 60.00     | 71.00     |
| Wall area:                                 |                        | 20,113.00 | 20,113.00 |
| Sign area: 10% of building wall area or    |                        |           |           |
| 150 sq.ft., whichever is less. The wall is |                        |           |           |
| setback 318' from property line, set back  |                        |           |           |
| increase is for every 100' =50% from the   |                        |           |           |
| base (50% of 150 sq.ft) = 75 sq.ft.        | 375.00                 | 60.00     | 71.00     |
| Surplus sign area                          | 375.00                 | 315.00    | 304.00    |
| APPROVED*                                  | *4 building wall signs |           |           |

#### **CODE ANALYSIS**

| Comparison of | Comparison of sign regulations to requested variances:                                                                                                                                                                                                                                                                                                                                                                                                                     |                                                                                                                                                                                                                                                                                                                                                                                                                                                                                                                                                                                    |  |  |  |  |
|---------------|----------------------------------------------------------------------------------------------------------------------------------------------------------------------------------------------------------------------------------------------------------------------------------------------------------------------------------------------------------------------------------------------------------------------------------------------------------------------------|------------------------------------------------------------------------------------------------------------------------------------------------------------------------------------------------------------------------------------------------------------------------------------------------------------------------------------------------------------------------------------------------------------------------------------------------------------------------------------------------------------------------------------------------------------------------------------|--|--|--|--|
| Code Section  | CC600 Zoned District (Allowed)                                                                                                                                                                                                                                                                                                                                                                                                                                             | (Proposed)                                                                                                                                                                                                                                                                                                                                                                                                                                                                                                                                                                         |  |  |  |  |
| 5-1818(b)     | □ Number of Signs: 2 Signs per tenant on Wall<br>with public exterior entrance to tenant space<br>that fronts a shared parking area (multi-tenant<br>building). Otherwise, unlimited number of Signs<br>on Walls where Signs are allowed.                                                                                                                                                                                                                                  | □ Number of Signs: The number of signs<br>proposed per building wall is approved with the<br>exception of sign location. See comments<br>below for sign location.                                                                                                                                                                                                                                                                                                                                                                                                                  |  |  |  |  |
|               | □ Sign Area: 10% of the building Wall area<br>maximum, or 150 sq. ft., whichever is less. For<br>each 100-foot increment the building wall is set<br>back from a Public Right of Way, the base<br>maximum area may be increased by 50%,<br>provided the total area of Wall Signs shall not<br>exceed 10% of the building wall area or 450<br>sq. ft., whichever is less.                                                                                                   | ☐ Sign Area: The total maximum allowable<br>sign area for the West wall is 300 sq.ft. The<br>actual sign area submitted is 868.33 sq.ft. or<br>289% more than the allowable sign area. An<br>increase to the maximum sign area have been<br>provided in the sign code for buildings with a<br>large wall area and building setback distances<br>greater than 100 lineal feet from property lines.<br>The total area of Wall Signs for all large scale<br>buildings shall not exceed 450 sq. ft. The sign<br>area for the North, South and East building<br>walls comply with code. |  |  |  |  |
|               | □ Sign Location: Allowed on building Walls<br>facing or fronting a Public Right of Way or a<br>parking lot or other open space under the same<br>ownership with at least 50' between the building<br>wall and the nearest building. No Wall Sign shall<br>be allowed on any building Wall that fronts or<br>faces any directly abutting residentially zoned<br>lot or parcel. In no case shall Wall Signs be<br>constructed on more than 3 building Walls of a<br>building | □ Sign Location: Signs are proposed on<br>building Walls facing or fronting Rock Chalk<br>Drive, Renaissance Drive (and the state<br>highway), and two parking lots east and south.<br>The Wall Signs are proposed to be constructed<br>on 4 building Walls.                                                                                                                                                                                                                                                                                                                       |  |  |  |  |