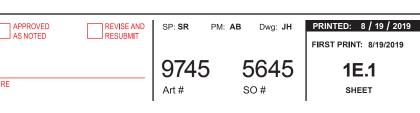

### LMH Health West Campus 6265 Rock

#### Chalk Dr

#### CC600

Zoning Designation and code reference: Wall Sign 5-1818(b)

Lot Area = 20.91 acres

| Location: WEST WALL                         |           |           |           |
|---------------------------------------------|-----------|-----------|-----------|
|                                             | Allowable | Proposed  | Actual    |
| Sign 1A                                     |           | 561.00    | 631.00    |
| Sign 1C                                     |           | 170.00    | 213.00    |
| Sign 1F (a)                                 |           | 12.00     | 12.00     |
| Sign 1F (b)                                 |           | 12.00     | 12.33     |
| TOTAL Sign Area:                            |           | 755.00    | 868.33    |
| Wall area:                                  |           | 28,213.00 | 28,213.00 |
| Sign area: 10% of building wall area or     |           |           |           |
| 150 sq.ft., whichever is less. The wall is  |           |           |           |
| setback 285' from property line, set back   |           |           |           |
| increase is for every 100' =50% from the    |           |           |           |
| base ( 2 credits of 50% of 150 sq.ft) = 150 | 300.00    | 755.00    | 868.33    |
| Total sq.ft. over the max.                  |           | 530.00    | 643.33    |
| Percentage over the maximum allowable       |           |           | 289%      |
| NOT APPROVED                                |           |           |           |

| Location: NORTH WALL                       |                        |          |          |
|--------------------------------------------|------------------------|----------|----------|
|                                            | Allowable              | Proposed | Actual   |
| Sign 1B                                    |                        | 103.00   | 112.50   |
| TOTAL Sign Area:                           |                        | 103.00   | 112.50   |
| Wall area:                                 |                        | 8,738.00 | 8,738.00 |
| Sign area: 10% of building wall area or    |                        |          |          |
| 150 sq.ft., whichever is less. The wall is |                        |          |          |
| setback 144' from property line, set back  |                        |          |          |
| increase is for every 100' =50% from the   |                        |          |          |
| base (50% of 150 sq.ft) = 75 sq.ft.        | 225.00                 | 103.00   | 112.50   |
| Surplus sign area:                         | 225.00                 | 122.00   | 112.50   |
| APPROVED*                                  | *4 building wall signs |          |          |

| Location: SOUTH WALL                       |                        |           |           |
|--------------------------------------------|------------------------|-----------|-----------|
|                                            | Allowable              | Proposed  | Actual    |
| Sign 1D                                    |                        | 358.00    | 358.00    |
| TOTAL Sign Area:                           |                        | 358.00    | 358.00    |
| Wall area:                                 |                        | 11,292.00 | 11,292.00 |
| Sign area: 10% of building wall area or    |                        |           |           |
| 150 sq.ft., whichever is less. The wall is |                        |           |           |
| setback 310' from property line, set back  |                        |           |           |
| increase is for every 100' =50% from the   |                        |           |           |
| base (50% of 150 sq.ft) = 75 sq.ft.        | 375.00                 | 358.00    | 358.00    |
| Surplus sign area                          | 375.00                 | 17.00     | 17.00     |
| APPROVED*                                  | *4 building wall signs |           |           |

| Location: EAST WALL                        |                        |           |           |
|--------------------------------------------|------------------------|-----------|-----------|
|                                            | Allowable              | Proposed  | Actual    |
| Sign 1E                                    |                        | 60.00     | 71.00     |
| TOTAL Sign Area:                           |                        | 60.00     | 71.00     |
| Wall area:                                 |                        | 20,113.00 | 20,113.00 |
| Sign area: 10% of building wall area or    |                        |           |           |
| 150 sq.ft., whichever is less. The wall is |                        |           |           |
| setback 318' from property line, set back  |                        |           |           |
| increase is for every 100' =50% from the   |                        |           |           |
| base (50% of 150 sq.ft) = 75 sq.ft.        | 375.00                 | 60.00     | 71.00     |
| Surplus sign area                          | 375.00                 | 315.00    | 304.00    |
| APPROVED*                                  | *4 building wall signs |           |           |

#### **CODE ANALYSIS**

| Comparison of | Comparison of sign regulations to requested variances:                                                                                                                                                                                                                                                                                                                                                                                                                     |                                                                                                                                                                                                                                                                                                                                                                                                                                                                                                                                                                                    |  |  |  |  |
|---------------|----------------------------------------------------------------------------------------------------------------------------------------------------------------------------------------------------------------------------------------------------------------------------------------------------------------------------------------------------------------------------------------------------------------------------------------------------------------------------|------------------------------------------------------------------------------------------------------------------------------------------------------------------------------------------------------------------------------------------------------------------------------------------------------------------------------------------------------------------------------------------------------------------------------------------------------------------------------------------------------------------------------------------------------------------------------------|--|--|--|--|
| Code Section  | CC600 Zoned District (Allowed)                                                                                                                                                                                                                                                                                                                                                                                                                                             | (Proposed)                                                                                                                                                                                                                                                                                                                                                                                                                                                                                                                                                                         |  |  |  |  |
| 5-1818(b)     | □ Number of Signs: 2 Signs per tenant on Wall<br>with public exterior entrance to tenant space<br>that fronts a shared parking area (multi-tenant<br>building). Otherwise, unlimited number of Signs<br>on Walls where Signs are allowed.                                                                                                                                                                                                                                  | □ Number of Signs: The number of signs<br>proposed per building wall is approved with the<br>exception of sign location. See comments<br>below for sign location.                                                                                                                                                                                                                                                                                                                                                                                                                  |  |  |  |  |
|               | □ Sign Area: 10% of the building Wall area<br>maximum, or 150 sq. ft., whichever is less. For<br>each 100-foot increment the building wall is set<br>back from a Public Right of Way, the base<br>maximum area may be increased by 50%,<br>provided the total area of Wall Signs shall not<br>exceed 10% of the building wall area or 450<br>sq. ft., whichever is less.                                                                                                   | ☐ Sign Area: The total maximum allowable<br>sign area for the West wall is 300 sq.ft. The<br>actual sign area submitted is 868.33 sq.ft. or<br>289% more than the allowable sign area. An<br>increase to the maximum sign area have been<br>provided in the sign code for buildings with a<br>large wall area and building setback distances<br>greater than 100 lineal feet from property lines.<br>The total area of Wall Signs for all large scale<br>buildings shall not exceed 450 sq. ft. The sign<br>area for the North, South and East building<br>walls comply with code. |  |  |  |  |
|               | □ Sign Location: Allowed on building Walls<br>facing or fronting a Public Right of Way or a<br>parking lot or other open space under the same<br>ownership with at least 50' between the building<br>wall and the nearest building. No Wall Sign shall<br>be allowed on any building Wall that fronts or<br>faces any directly abutting residentially zoned<br>lot or parcel. In no case shall Wall Signs be<br>constructed on more than 3 building Walls of a<br>building | □ Sign Location: Signs are proposed on<br>building Walls facing or fronting Rock Chalk<br>Drive, Renaissance Drive (and the state<br>highway), and two parking lots east and south.<br>The Wall Signs are proposed to be constructed<br>on 4 building Walls.                                                                                                                                                                                                                                                                                                                       |  |  |  |  |