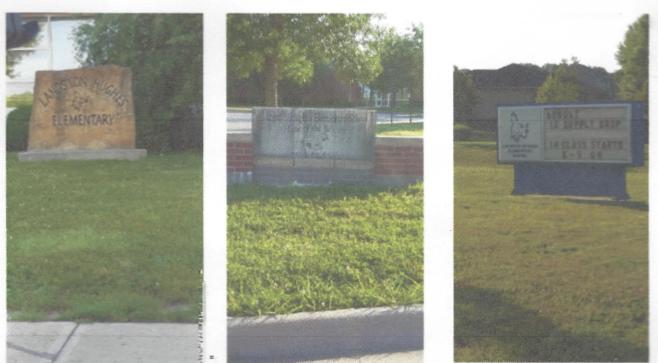

Existing School Signs Two schools had 2 signs each: Deerfield and Hillcrest: Deerfield Hillcrest Deerfield (2-sided HAVE Hillcrest (2-sided) PART Sunset Hill Elementar RNTARY FIRST DAY OF SCH WED AUGUST 14

Prairie Park (2-sided)

Sunflower (2-sided)

Sunset Hill (2-sided)

Woodlawn

Additional schools with one sign Kennedy, Pinckney, Quail Run, Sunflower, Sunset Hill, and Woodlawn:

Kennedy (2-sided)

Pinckney (2-sided)

Quail Run (2-sided)

Langston Hughes

Langston Hughes

51.10

Langston Hughes (2-sided)