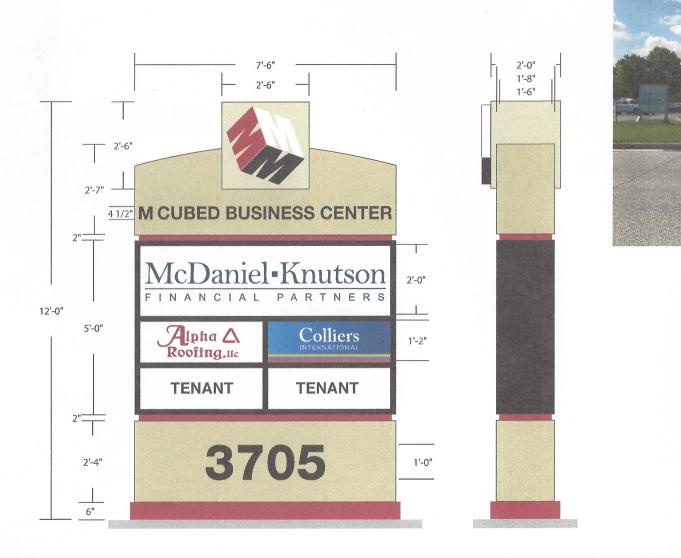

#### Variance Request:

To allow (1) one, single-faced, internally illuminated monument sign with a 12' overall height and 60 square feet of copy area to be placed along the south side of the street which also has a 10' setback. Sign will face north to allow it to be placed behind the setback and out of the 15' site triangle.

**Hutchinson** 

Olathe

Lawrence

Topeka

Salina

3705

**SIMULATED NIGHT VIEW** 

ALL NOTED DIMENSIONS ARE APPROXIMATE AND MAY BE MODIFIED SLIGHTLY DURING MANUFACTURING TO ALLOW PROPER COMPONENT USAGE.

| SPECIFICATIONS<br>• SINGLE-FACED, NON-ILLUMINATED, ALUMINUM MONUMENT SIGN PAINTED TO<br>MATCH BUILDING/LOGO BURGUNDY (COLOR TO BE DETERMINED).<br>• LOGO - REVERSE CHANNEL LETTERS PAINTED TO MATCH BLACK, WHITE | NAME:     | MEHDI HONARVAR<br>3705 CLINTON PKWY, STE. 100 |                    | 8/23/19<br>TM-30602-A5<br>AW |                    |
|------------------------------------------------------------------------------------------------------------------------------------------------------------------------------------------------------------------|-----------|-----------------------------------------------|--------------------|------------------------------|--------------------|
| AND LOGO BURGUNDY, HALO LIT WITH WHITE LED.<br>• M3 CUBED BUSINESS CENTER - ROUTED AND BACKED WITH ACRYLIC, APPLIED VINYL<br>IN PERFORATED BLACK.                                                                |           | LAWRENCE, KS 66047                            | <b>SCALE:</b> 3/8" | = 1'•3/16" = 1'              |                    |
| IN PERFORATED BLACK.<br>• TENANT PANELS WITH APPLIED VINYL.<br>• ADDRESS NUMBER APPLIED VINYL IN 7725-12 BLACK.<br>• INSTALLED ON CONCRETE MOWPAD.                                                               | APPROVED: |                                               | DATE:              |                              | ART & SIGN SYSTEMS |