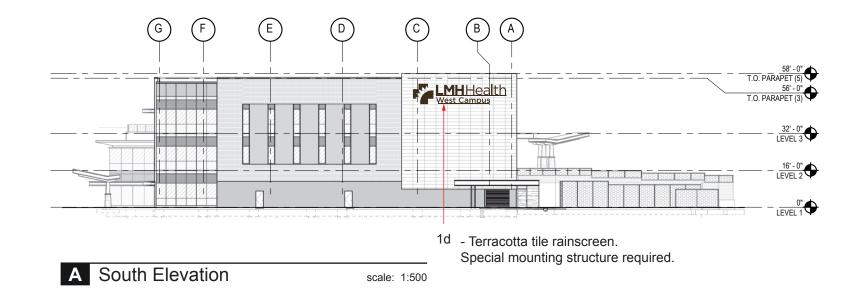

#### 5-1818 RESTRICTIONS BY ZONING DISTRICT.

- (b) Permanent Wall Signs
  - Number of Signs: 2 Signs per tenant on Wall with public exterior entrance to tenant space that fronts a shared parking area (multi-tenant building). Otherwise, unlimited number of signs on walls where signs are allowed.
  - Sign Area: 10% of the building Wall area maximum, or 150 sq. ft., whichever is less. For each 100foot increment the building wall is set back from a Public Right of Way, the base maximum area may be increased by 50%, provided the total area of Wall Signs shall not exceed 10% of the building wall area or 450 sq. ft., whichever is less.
  - Sign Location: Allowed on building Walls facing or fronting a Public Right of Way or a parking lot or other open space under the same ownership with at least 50' between the building wall and the nearest building. No Wall Sign shall be allowed on any building Wall that fronts or faces any directly abutting residentially zoned lot or parcel. In no case shall Wall Signs be constructed on more than 3 building Walls of a building.

| Location: SOUTH WALL                       |                        |           |           |
|--------------------------------------------|------------------------|-----------|-----------|
|                                            | Allowable              | Proposed  | Actual    |
| Sign 1D                                    |                        | 358.00    | 358.00    |
| TOTAL Sign Area:                           |                        | 358.00    | 358.00    |
| Wall area:                                 |                        | 11,292.00 | 11,292.00 |
| Sign area: 10% of building wall area or    |                        |           |           |
| 150 sq.ft., whichever is less. The wall is |                        |           |           |
| setback 310' from property line, set back  |                        |           |           |
| increase is for every 100' =50% from the   |                        |           |           |
| base (50% of 150 sq.ft) = 75 sq.ft.        | 375.00                 | 358.00    | 358.00    |
| Surplus sign area                          | 375.00                 | 17.00     | 17.00     |
| APPROVED*                                  | *4 building wall signs |           |           |

#### **CODE ANALYSIS**

| Comparison of | Comparison of sign regulations to requested variances:                                                                                                                                                                                                                                                                                                                                                                                                                     |                                                                                                                                                                                                                                                                                                                                                                                                                                                                                                                                                                                    |  |  |  |  |
|---------------|----------------------------------------------------------------------------------------------------------------------------------------------------------------------------------------------------------------------------------------------------------------------------------------------------------------------------------------------------------------------------------------------------------------------------------------------------------------------------|------------------------------------------------------------------------------------------------------------------------------------------------------------------------------------------------------------------------------------------------------------------------------------------------------------------------------------------------------------------------------------------------------------------------------------------------------------------------------------------------------------------------------------------------------------------------------------|--|--|--|--|
| Code Section  | CC600 Zoned District (Allowed)                                                                                                                                                                                                                                                                                                                                                                                                                                             | (Proposed)                                                                                                                                                                                                                                                                                                                                                                                                                                                                                                                                                                         |  |  |  |  |
| 5-1818(b)     | □ Number of Signs: 2 Signs per tenant on Wall<br>with public exterior entrance to tenant space<br>that fronts a shared parking area (multi-tenant<br>building). Otherwise, unlimited number of Signs<br>on Walls where Signs are allowed.                                                                                                                                                                                                                                  | □ Number of Signs: The number of signs<br>proposed per building wall is approved with the<br>exception of sign location. See comments<br>below for sign location.                                                                                                                                                                                                                                                                                                                                                                                                                  |  |  |  |  |
|               | □ Sign Area: 10% of the building Wall area<br>maximum, or 150 sq. ft., whichever is less. For<br>each 100-foot increment the building wall is set<br>back from a Public Right of Way, the base<br>maximum area may be increased by 50%,<br>provided the total area of Wall Signs shall not<br>exceed 10% of the building wall area or 450<br>sq. ft., whichever is less.                                                                                                   | ☐ Sign Area: The total maximum allowable<br>sign area for the West wall is 300 sq.ft. The<br>actual sign area submitted is 868.33 sq.ft. or<br>289% more than the allowable sign area. An<br>increase to the maximum sign area have been<br>provided in the sign code for buildings with a<br>large wall area and building setback distances<br>greater than 100 lineal feet from property lines.<br>The total area of Wall Signs for all large scale<br>buildings shall not exceed 450 sq. ft. The sign<br>area for the North, South and East building<br>walls comply with code. |  |  |  |  |
|               | □ Sign Location: Allowed on building Walls<br>facing or fronting a Public Right of Way or a<br>parking lot or other open space under the same<br>ownership with at least 50' between the building<br>wall and the nearest building. No Wall Sign shall<br>be allowed on any building Wall that fronts or<br>faces any directly abutting residentially zoned<br>lot or parcel. In no case shall Wall Signs be<br>constructed on more than 3 building Walls of a<br>building | □ Sign Location: Signs are proposed on<br>building Walls facing or fronting Rock Chalk<br>Drive, Renaissance Drive (and the state<br>highway), and two parking lots east and south.<br>The Wall Signs are proposed to be constructed<br>on 4 building Walls.                                                                                                                                                                                                                                                                                                                       |  |  |  |  |