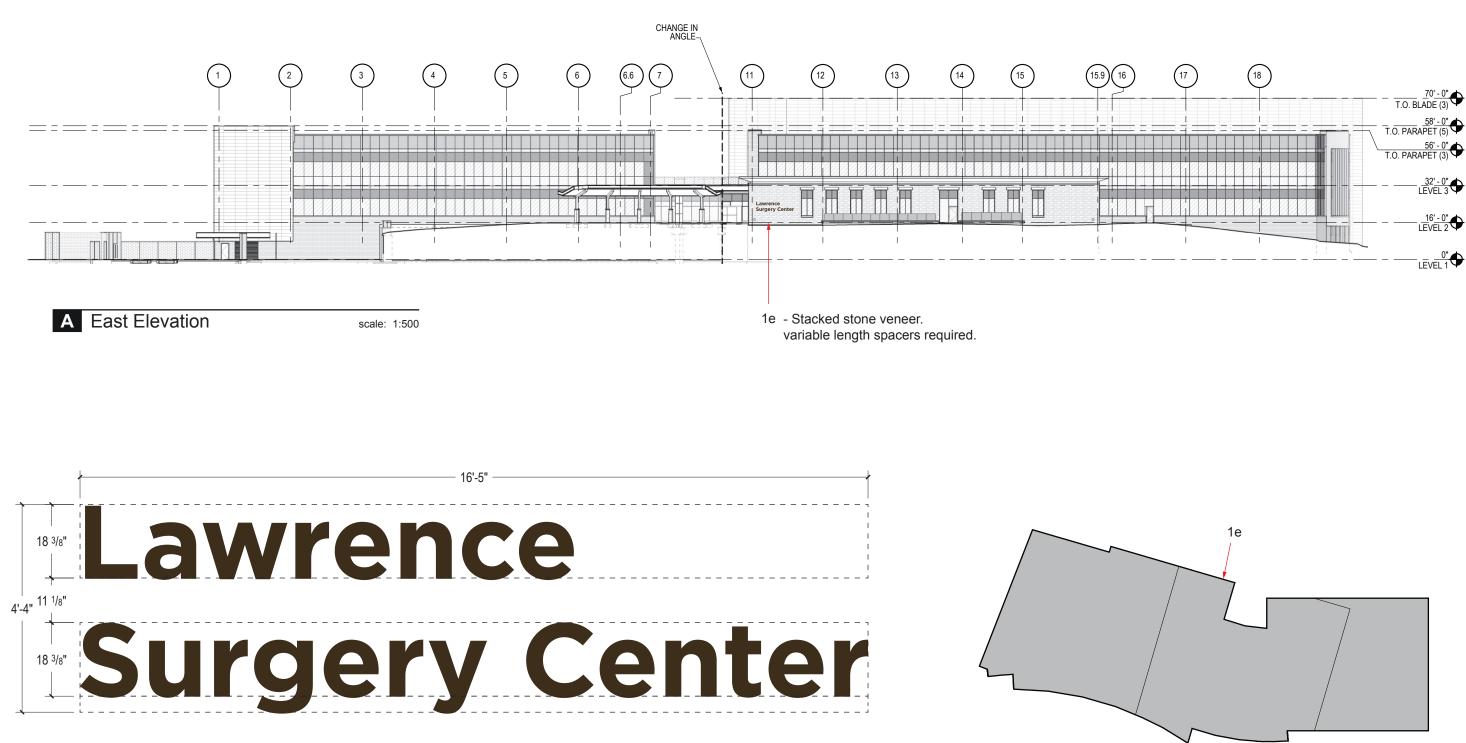

### LMH Health West Campus 6265 Rock

#### Chalk Dr

#### CC600

Zoning Designation and code reference: Wall Sign 5-1818(b)

Lot Area = 20.91 acres

| Location: WEST WALL                         |           |           |           |
|---------------------------------------------|-----------|-----------|-----------|
|                                             | Allowable | Proposed  | Actual    |
| Sign 1A                                     |           | 561.00    | 631.00    |
| Sign 1C                                     |           | 170.00    | 213.00    |
| Sign 1F (a)                                 |           | 12.00     | 12.00     |
| Sign 1F (b)                                 |           | 12.00     | 12.33     |
| TOTAL Sign Area:                            |           | 755.00    | 868.33    |
| Wall area:                                  |           | 28,213.00 | 28,213.00 |
| Sign area: 10% of building wall area or     |           |           |           |
| 150 sq.ft., whichever is less. The wall is  |           |           |           |
| setback 285' from property line, set back   |           |           |           |
| increase is for every 100' =50% from the    |           |           |           |
| base ( 2 credits of 50% of 150 sq.ft) = 150 | 300.00    | 755.00    | 868.33    |
| Total sq.ft. over the max.                  |           | 530.00    | 643.33    |
| Percentage over the maximum allowable       |           |           | 289%      |
| NOT APPROVED                                |           |           |           |

| Location: NORTH WALL                       |                        |          |          |
|--------------------------------------------|------------------------|----------|----------|
|                                            | Allowable              | Proposed | Actual   |
| Sign 1B                                    |                        | 103.00   | 112.50   |
| TOTAL Sign Area:                           |                        | 103.00   | 112.50   |
| Wall area:                                 |                        | 8,738.00 | 8,738.00 |
| Sign area: 10% of building wall area or    |                        |          |          |
| 150 sq.ft., whichever is less. The wall is |                        |          |          |
| setback 144' from property line, set back  |                        |          |          |
| increase is for every 100' =50% from the   |                        |          |          |
| base (50% of 150 sq.ft) = 75 sq.ft.        | 225.00                 | 103.00   | 112.50   |
| Surplus sign area:                         | 225.00                 | 122.00   | 112.50   |
| APPROVED*                                  | *4 building wall signs |          |          |

| Location: SOUTH WALL                       |                        |           |           |
|--------------------------------------------|------------------------|-----------|-----------|
|                                            | Allowable              | Proposed  | Actual    |
| Sign 1D                                    |                        | 358.00    | 358.00    |
| TOTAL Sign Area:                           |                        | 358.00    | 358.00    |
| Wall area:                                 |                        | 11,292.00 | 11,292.00 |
| Sign area: 10% of building wall area or    |                        |           |           |
| 150 sq.ft., whichever is less. The wall is |                        |           |           |
| setback 310' from property line, set back  |                        |           |           |
| increase is for every 100' =50% from the   |                        |           |           |
| base (50% of 150 sq.ft) = 75 sq.ft.        | 375.00                 | 358.00    | 358.00    |
| Surplus sign area                          | 375.00                 | 17.00     | 17.00     |
| APPROVED*                                  | *4 building wall signs |           |           |

| Location: EAST WALL                        |                        |           |           |
|--------------------------------------------|------------------------|-----------|-----------|
|                                            | Allowable              | Proposed  | Actual    |
| Sign 1E                                    |                        | 60.00     | 71.00     |
| TOTAL Sign Area:                           |                        | 60.00     | 71.00     |
| Wall area:                                 |                        | 20,113.00 | 20,113.00 |
| Sign area: 10% of building wall area or    |                        |           |           |
| 150 sq.ft., whichever is less. The wall is |                        |           |           |
| setback 318' from property line, set back  |                        |           |           |
| increase is for every 100' =50% from the   |                        |           |           |
| base (50% of 150 sq.ft) = 75 sq.ft.        | 375.00                 | 60.00     | 71.00     |
| Surplus sign area                          | 375.00                 | 315.00    | 304.00    |
| APPROVED*                                  | *4 building wall signs |           |           |

#### **CODE ANALYSIS**

| Comparison of | Comparison of sign regulations to requested variances:                                                                                                                                                                                                                                                                                                                                                                                                                     |                                                                                                                                                                                                                                                                                                                                                                                                                                                                                                                                                                                    |  |  |  |  |
|---------------|----------------------------------------------------------------------------------------------------------------------------------------------------------------------------------------------------------------------------------------------------------------------------------------------------------------------------------------------------------------------------------------------------------------------------------------------------------------------------|------------------------------------------------------------------------------------------------------------------------------------------------------------------------------------------------------------------------------------------------------------------------------------------------------------------------------------------------------------------------------------------------------------------------------------------------------------------------------------------------------------------------------------------------------------------------------------|--|--|--|--|
| Code Section  | CC600 Zoned District (Allowed)                                                                                                                                                                                                                                                                                                                                                                                                                                             | (Proposed)                                                                                                                                                                                                                                                                                                                                                                                                                                                                                                                                                                         |  |  |  |  |
| 5-1818(b)     | □ Number of Signs: 2 Signs per tenant on Wall<br>with public exterior entrance to tenant space<br>that fronts a shared parking area (multi-tenant<br>building). Otherwise, unlimited number of Signs<br>on Walls where Signs are allowed.                                                                                                                                                                                                                                  | □ Number of Signs: The number of signs<br>proposed per building wall is approved with the<br>exception of sign location. See comments<br>below for sign location.                                                                                                                                                                                                                                                                                                                                                                                                                  |  |  |  |  |
|               | □ Sign Area: 10% of the building Wall area<br>maximum, or 150 sq. ft., whichever is less. For<br>each 100-foot increment the building wall is set<br>back from a Public Right of Way, the base<br>maximum area may be increased by 50%,<br>provided the total area of Wall Signs shall not<br>exceed 10% of the building wall area or 450<br>sq. ft., whichever is less.                                                                                                   | ☐ Sign Area: The total maximum allowable<br>sign area for the West wall is 300 sq.ft. The<br>actual sign area submitted is 868.33 sq.ft. or<br>289% more than the allowable sign area. An<br>increase to the maximum sign area have been<br>provided in the sign code for buildings with a<br>large wall area and building setback distances<br>greater than 100 lineal feet from property lines.<br>The total area of Wall Signs for all large scale<br>buildings shall not exceed 450 sq. ft. The sign<br>area for the North, South and East building<br>walls comply with code. |  |  |  |  |
|               | □ Sign Location: Allowed on building Walls<br>facing or fronting a Public Right of Way or a<br>parking lot or other open space under the same<br>ownership with at least 50' between the building<br>wall and the nearest building. No Wall Sign shall<br>be allowed on any building Wall that fronts or<br>faces any directly abutting residentially zoned<br>lot or parcel. In no case shall Wall Signs be<br>constructed on more than 3 building Walls of a<br>building | □ Sign Location: Signs are proposed on<br>building Walls facing or fronting Rock Chalk<br>Drive, Renaissance Drive (and the state<br>highway), and two parking lots east and south.<br>The Wall Signs are proposed to be constructed<br>on 4 building Walls.                                                                                                                                                                                                                                                                                                                       |  |  |  |  |