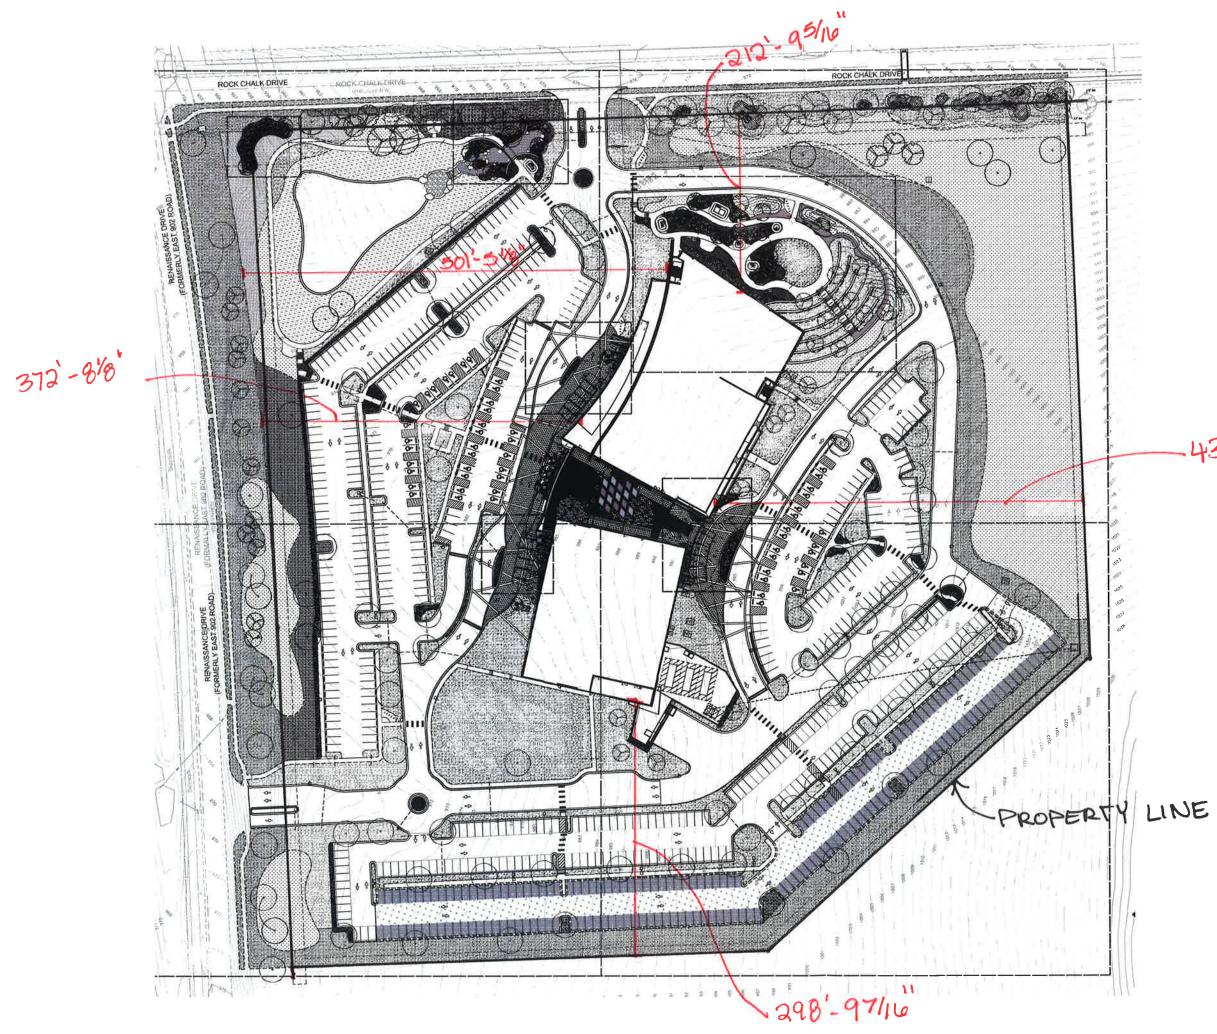

#### Aerial Sign Plan

The overall site for the new LMH Health West Campus encompasses the Northwest corner of this section of land. The building is situated so that all four building elevations are visible from three adjacent city streets and a state highway.

Patients will be arriving to the site from all directions. The West elevation is the front of the building and the most visible from K10 Highway. The size, positioning, and quantity of the proposed signs is to assist in the identification of the building as well as provide direction to incoming visitors. The North elevation faces one of the main entrances to the facility parking lot.