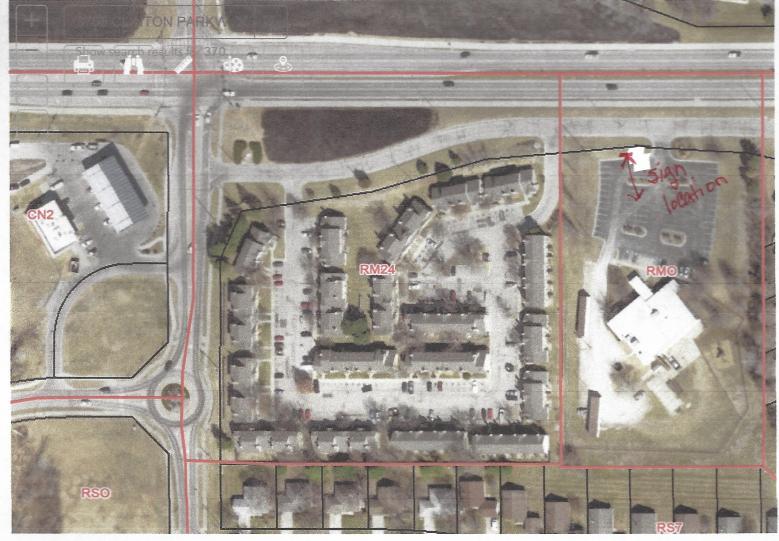

🕥 . Interactive Map of Lawrence

Lawrence, Kansas

City Maps Page

Proposed Sign location

200ft 38.941853 -95.285829 Degrees Lawrence, Kansas City Maps Page Douglas MeasuPerpent Viewer

Property to the West 170.6'

The location of this property was formerly a church and is now a business center with multiple tenants. The location sets back off 23<sup>rd</sup> Street on a frontage road so visibility of the property and the signage is very limited. This causes the need for the sign to be illuminated as well as larger in body and height for clients to locate the businesses especially after dark.