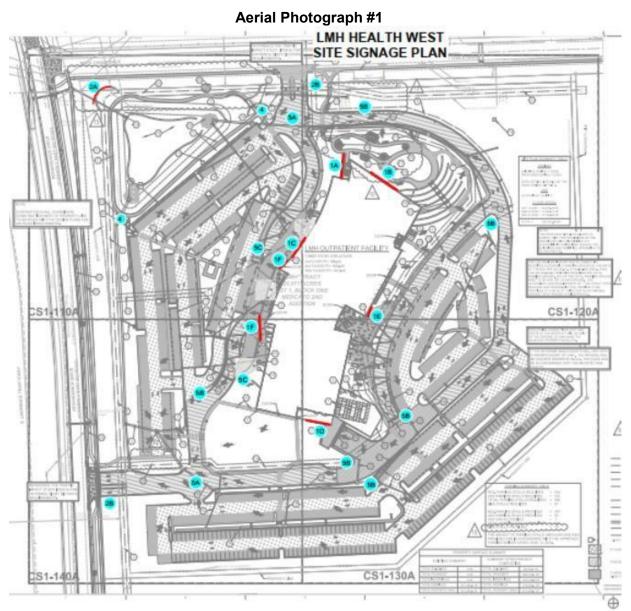

#### Aerial Sign Plan

### LMH Health West Campus 6265 Rock

#### Chalk Dr

#### CC600

Zoning Designation and code reference: Wall Sign 5-1818(b)

Lot Area = 20.91 acres

| Location: WEST WALL                         |           |           |           |
|---------------------------------------------|-----------|-----------|-----------|
|                                             | Allowable | Proposed  | Actual    |
| Sign 1A                                     |           | 561.00    | 631.00    |
| Sign 1C                                     |           | 170.00    | 213.00    |
| Sign 1F (a)                                 |           | 12.00     | 12.00     |
| Sign 1F (b)                                 |           | 12.00     | 12.33     |
| TOTAL Sign Area:                            |           | 755.00    | 868.33    |
| Wall area:                                  |           | 28,213.00 | 28,213.00 |
| Sign area: 10% of building wall area or     |           |           |           |
| 150 sq.ft., whichever is less. The wall is  |           |           |           |
| setback 285' from property line, set back   |           |           |           |
| increase is for every 100' =50% from the    |           |           |           |
| base ( 2 credits of 50% of 150 sq.ft) = 150 | 300.00    | 755.00    | 868.33    |
| Total sq.ft. over the max.                  |           | 530.00    | 643.33    |
| Percentage over the maximum allowable       |           |           | 289%      |
| NOT APPROVED                                |           |           |           |