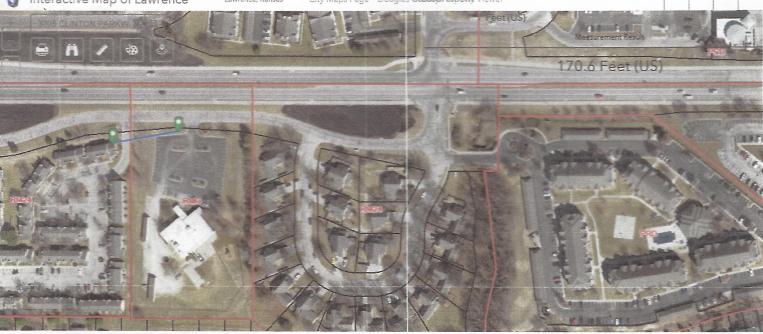

The proposed monument ID portion is backlit with white LED per current code. The tenant panels are internally illuminated. This needs to be at the 12' height to be seen from 23<sup>rd</sup> Street. The tenant panels are internally illuminated for identifying the specific tenants. McDaniel Knutson is the prominent top panel which will have clients after dusk especially in the winter months. The height, body area and lighting will not be detrimental to the neighboring properties as the distance is too great. Property to the west is 170.6', the east 217.6' and the north is 255'. The only property it will face is the furthest away at 255'.

🕥 . Interactive Map of Lawrence

Lawrence, Kansas

City Maps Page

Proposed Sign location

200ft 38.941853 -95.285829 Degrees Lawrence, Kansas City Maps Page Douglas MeasuPerpent Viewer

Property to the West 170.6'