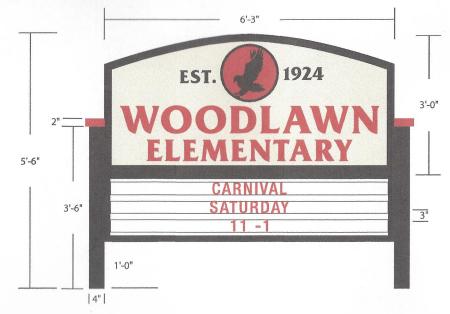

## OLD SIGN (Existing)

SPECIFICATIONS

SANDBLASTED SIGN FOAM PANEL FACE.

• SINGLE-FACED, NON-ILLUMINATED, ALUMINUM POST AND PANEL SIGN.

PAINTED TO MATCH BLACK, PMS 186 RED AND SW 7012 CREAMY.
 ALUMINUM CHANGEABLE COPY CABINET/COPY TRACK FOR 3 LINES OF 3"

RED AND BLACK CHANGEABLE COPY WITH LOCKING COVER.

#### ALL NOTED DIMENSIONS ARE APPROXIMATE AND MAY BE MODIFIED SLIGHTLY DURING MANUFACTURING TO ALLOW PROPER COMPONENT USAGE.

| CUSTOMER:<br>NAME:<br>LOCATION: | WOODLAWN ELEMENTARY<br>LINDSEY HOLLADAY<br>508 ELM<br>LAWRENCE, KS 66044 | DATE: 7/18/19<br>DESIGN NO: TM-25737-B<br>ARTIST: AW |                   |
|---------------------------------|--------------------------------------------------------------------------|------------------------------------------------------|-------------------|
|                                 | LAWRENCE, NS 00044                                                       | <b>SCALE:</b> 1/2" = 1'                              |                   |
| APPROVED:                       |                                                                          | DATE:                                                | ART & SIGN SYSTEM |