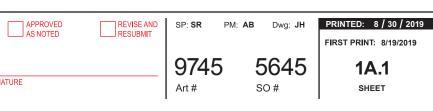

### LMH Health West Campus 6265 Rock

#### Chalk Dr

#### CC600

Zoning Designation and code reference: Wall Sign 5-1818(b)

Lot Area = 20.91 acres

| Location: WEST WALL                         |           |           |           |
|---------------------------------------------|-----------|-----------|-----------|
|                                             | Allowable | Proposed  | Actual    |
| Sign 1A                                     |           | 561.00    | 631.00    |
| Sign 1C                                     |           | 170.00    | 213.00    |
| Sign 1F (a)                                 |           | 12.00     | 12.00     |
| Sign 1F (b)                                 |           | 12.00     | 12.33     |
| TOTAL Sign Area:                            |           | 755.00    | 868.33    |
| Wall area:                                  |           | 28,213.00 | 28,213.00 |
| Sign area: 10% of building wall area or     |           |           |           |
| 150 sq.ft., whichever is less. The wall is  |           |           |           |
| setback 285' from property line, set back   |           |           |           |
| increase is for every 100' =50% from the    |           |           |           |
| base ( 2 credits of 50% of 150 sq.ft) = 150 | 300.00    | 755.00    | 868.33    |
| Total sq.ft. over the max.                  |           | 530.00    | 643.33    |
| Percentage over the maximum allowable       |           |           | 289%      |
| NOT APPROVED                                |           |           |           |

#### **CODE ANALYSIS**

| Comparison of | Comparison of sign regulations to requested variances:                                                                                                                                                                                                                                                                                                                                                                                                                     |                                                                                                                                                                                                                                                                                                                                                                                                                                                                                                                                                                                    |  |  |  |  |
|---------------|----------------------------------------------------------------------------------------------------------------------------------------------------------------------------------------------------------------------------------------------------------------------------------------------------------------------------------------------------------------------------------------------------------------------------------------------------------------------------|------------------------------------------------------------------------------------------------------------------------------------------------------------------------------------------------------------------------------------------------------------------------------------------------------------------------------------------------------------------------------------------------------------------------------------------------------------------------------------------------------------------------------------------------------------------------------------|--|--|--|--|
| Code Section  | CC600 Zoned District (Allowed)                                                                                                                                                                                                                                                                                                                                                                                                                                             | (Proposed)                                                                                                                                                                                                                                                                                                                                                                                                                                                                                                                                                                         |  |  |  |  |
| 5-1818(b)     | □ Number of Signs: 2 Signs per tenant on Wall<br>with public exterior entrance to tenant space<br>that fronts a shared parking area (multi-tenant<br>building). Otherwise, unlimited number of Signs<br>on Walls where Signs are allowed.                                                                                                                                                                                                                                  | □ Number of Signs: The number of signs<br>proposed per building wall is approved with the<br>exception of sign location. See comments<br>below for sign location.                                                                                                                                                                                                                                                                                                                                                                                                                  |  |  |  |  |
|               | □ Sign Area: 10% of the building Wall area<br>maximum, or 150 sq. ft., whichever is less. For<br>each 100-foot increment the building wall is set<br>back from a Public Right of Way, the base<br>maximum area may be increased by 50%,<br>provided the total area of Wall Signs shall not<br>exceed 10% of the building wall area or 450<br>sq. ft., whichever is less.                                                                                                   | ☐ Sign Area: The total maximum allowable<br>sign area for the West wall is 300 sq.ft. The<br>actual sign area submitted is 868.33 sq.ft. or<br>289% more than the allowable sign area. An<br>increase to the maximum sign area have been<br>provided in the sign code for buildings with a<br>large wall area and building setback distances<br>greater than 100 lineal feet from property lines.<br>The total area of Wall Signs for all large scale<br>buildings shall not exceed 450 sq. ft. The sign<br>area for the North, South and East building<br>walls comply with code. |  |  |  |  |
|               | □ Sign Location: Allowed on building Walls<br>facing or fronting a Public Right of Way or a<br>parking lot or other open space under the same<br>ownership with at least 50' between the building<br>wall and the nearest building. No Wall Sign shall<br>be allowed on any building Wall that fronts or<br>faces any directly abutting residentially zoned<br>lot or parcel. In no case shall Wall Signs be<br>constructed on more than 3 building Walls of a<br>building | □ Sign Location: Signs are proposed on<br>building Walls facing or fronting Rock Chalk<br>Drive, Renaissance Drive (and the state<br>highway), and two parking lots east and south.<br>The Wall Signs are proposed to be constructed<br>on 4 building Walls.                                                                                                                                                                                                                                                                                                                       |  |  |  |  |