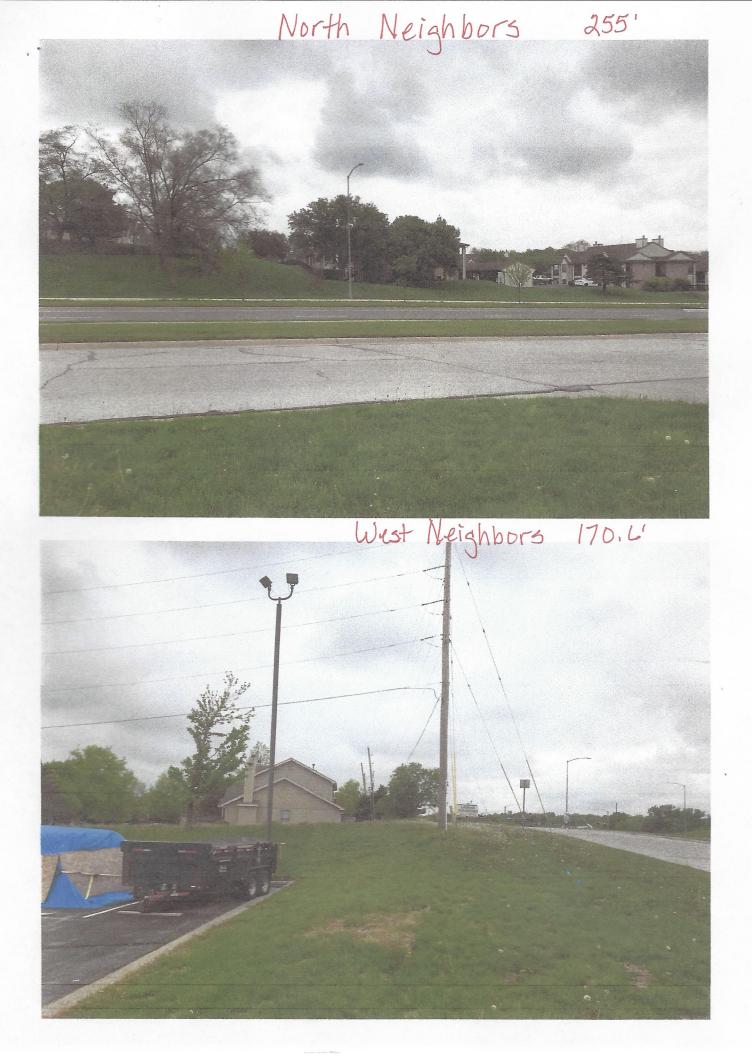

The proposed monument ID portion is backlit with white LED per current code. The tenant panels are internally illuminated. This needs to be at the 12' height to be seen from 23<sup>rd</sup> Street. The tenant panels are internally illuminated for identifying the specific tenants. McDaniel Knutson is the prominent top panel which will have clients after dusk especially in the winter months. The height, body area and lighting will not be detrimental to the neighboring properties as the distance is too great. Property to the west is 170.6', the east 217.6' and the north is 255'. The only property it will face is the furthest away at 255'.

🕥 . Interactive Map of Lawrence

Lawrence, Kansas

City Maps Page

Proposed Sign location

200ft 38.941853 -95.285829 Degrees Lawrence, Kansas City Maps Page Douglas MeasuPerpent Viewer

Property to the West 170.6'

# Property to the North 255'

East Neighbors 217.6'