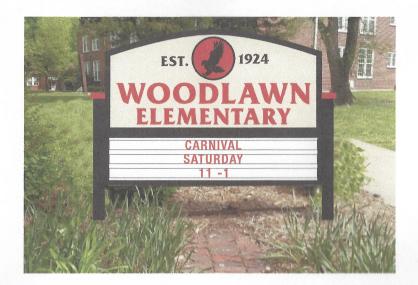

### Sign Variance Application

Name of Business: Woodlawn Elementary School

Date: 9-5-19 Address: 508 Elm Street Email Address: tmoody@luminousneon.com Printed Applicant Name: Tammy Moody/Luminous Neon, Inc. Phone Number: 785-842-4930

#### **APPLICATION FOR A SIGN VARIANCE**

(Chapter V, Section 1847, of the Code of the City of Lawrence, Kansas)

Variance Request:

Revised May 2013

To replace an existing ground sign with a chanageable copy reader board/manual activated message sign.

The school has had this sign for many years and it has deteriorated beyond repair. This does not allow us to consider this a s a refurbished sign and requires a new permit. The recent sign code changes do not allow for the changeable copy which is needed to communicate information to parents and students.

The new sign was designed to mirror the old existing sign which has been there for years and has not caused any harm to property or improvements in the neighborhood.

C. The strict application of the requirements of this article would result in practical difficulties or unnecessary hardships inconsistent with the general purpose and intent of this article. The school needs to have the ability to communicate events and important messages to both parents and students. Many other elementary schools in Lawrence have the same type of sign.