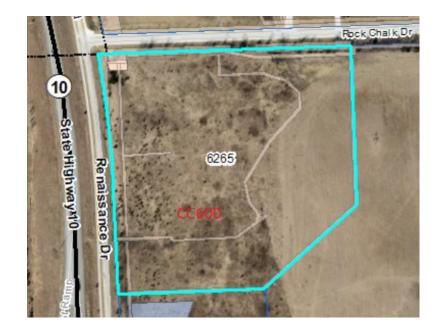

## ITEM NO. 4:VARIANCE FROM REQUIREMENTS FOR A PERMANENT WALL<br/>SIGN; 6265 ROCK CHALK DRIVE

**SV-19-00462**: A request for a variance as provided in Section 5-1828 of the Sign Code of the City of Lawrence, Kansas, 2018 edition. The request is for a variance for a permanent wall sign area and location requirements of Section 5-1818(b) of the Sign Code for a Permanent Wall Sign in CC600 (Community Commercial Centers) zoning district. The property is located at 6265 Rock Chalk Drive. Submitted by Star Signs LLC on behalf of LMH Board of Trustees, property owner of record.

Aerial Photograph #1