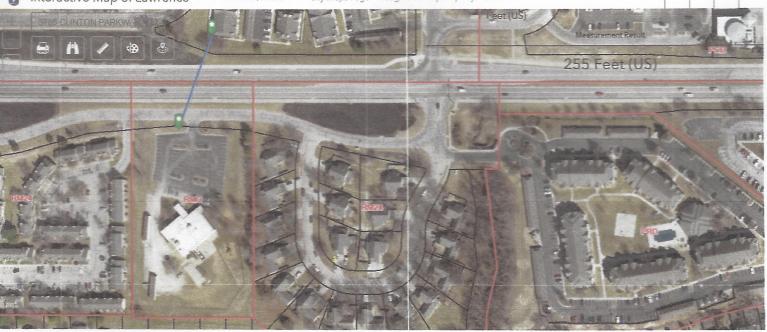

The proposed monument ID portion is backlit with white LED per current code. The tenant panels are internally illuminated. This needs to be at the 12' height to be seen from 23<sup>rd</sup> Street. The tenant panels are internally illuminated for identifying the specific tenants. McDaniel Knutson is the prominent top panel which will have clients after dusk especially in the winter months. The height, body area and lighting will not be detrimental to the neighboring properties as the distance is too great. Property to the west is 170.6', the east 217.6' and the north is 255'. The only property it will face is the furthest away at 255'.

# Property to the North 255'

East Neighbors 217.6'