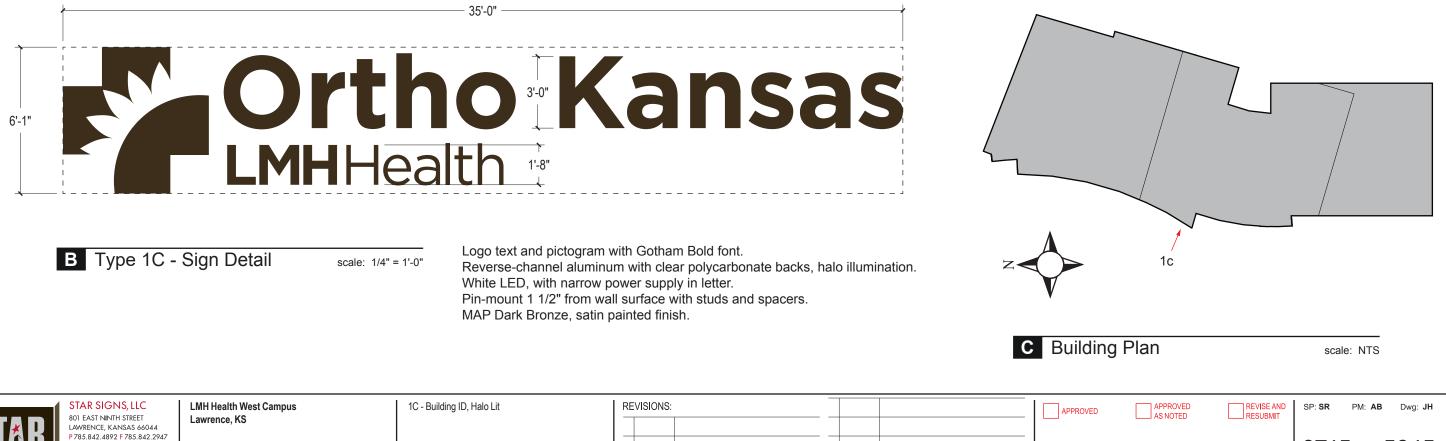

## ITEM NO. 4:VARIANCE FROM REQUIREMENTS FOR A PERMANENT WALL<br/>SIGN; 6265 ROCK CHALK DRIVE

**SV-19-00462**: A request for a variance as provided in Section 5-1828 of the Sign Code of the City of Lawrence, Kansas, 2018 edition. The request is for a variance for a permanent wall sign area and location requirements of Section 5-1818(b) of the Sign Code for a Permanent Wall Sign in CC600 (Community Commercial Centers) zoning district. The property is located at 6265 Rock Chalk Drive. Submitted by Star Signs LLC on behalf of LMH Board of Trustees, property owner of record.

### LMH Health West Campus 6265 Rock

#### Chalk Dr

#### CC600

Zoning Designation and code reference: Wall Sign 5-1818(b)

Lot Area = 20.91 acres

| Location: WEST WALL                         |           |           |           |
|---------------------------------------------|-----------|-----------|-----------|
|                                             | Allowable | Proposed  | Actual    |
| Sign 1A                                     |           | 561.00    | 631.00    |
| Sign 1C                                     |           | 170.00    | 213.00    |
| Sign 1F (a)                                 |           | 12.00     | 12.00     |
| Sign 1F (b)                                 |           | 12.00     | 12.33     |
| TOTAL Sign Area:                            |           | 755.00    | 868.33    |
| Wall area:                                  |           | 28,213.00 | 28,213.00 |
| Sign area: 10% of building wall area or     |           |           |           |
| 150 sq.ft., whichever is less. The wall is  |           |           |           |
| setback 285' from property line, set back   |           |           |           |
| increase is for every 100' =50% from the    |           |           |           |
| base ( 2 credits of 50% of 150 sq.ft) = 150 | 300.00    | 755.00    | 868.33    |
| Total sq.ft. over the max.                  |           | 530.00    | 643.33    |
| Percentage over the maximum allowable       |           |           | 289%      |
| NOT APPROVED                                |           |           |           |