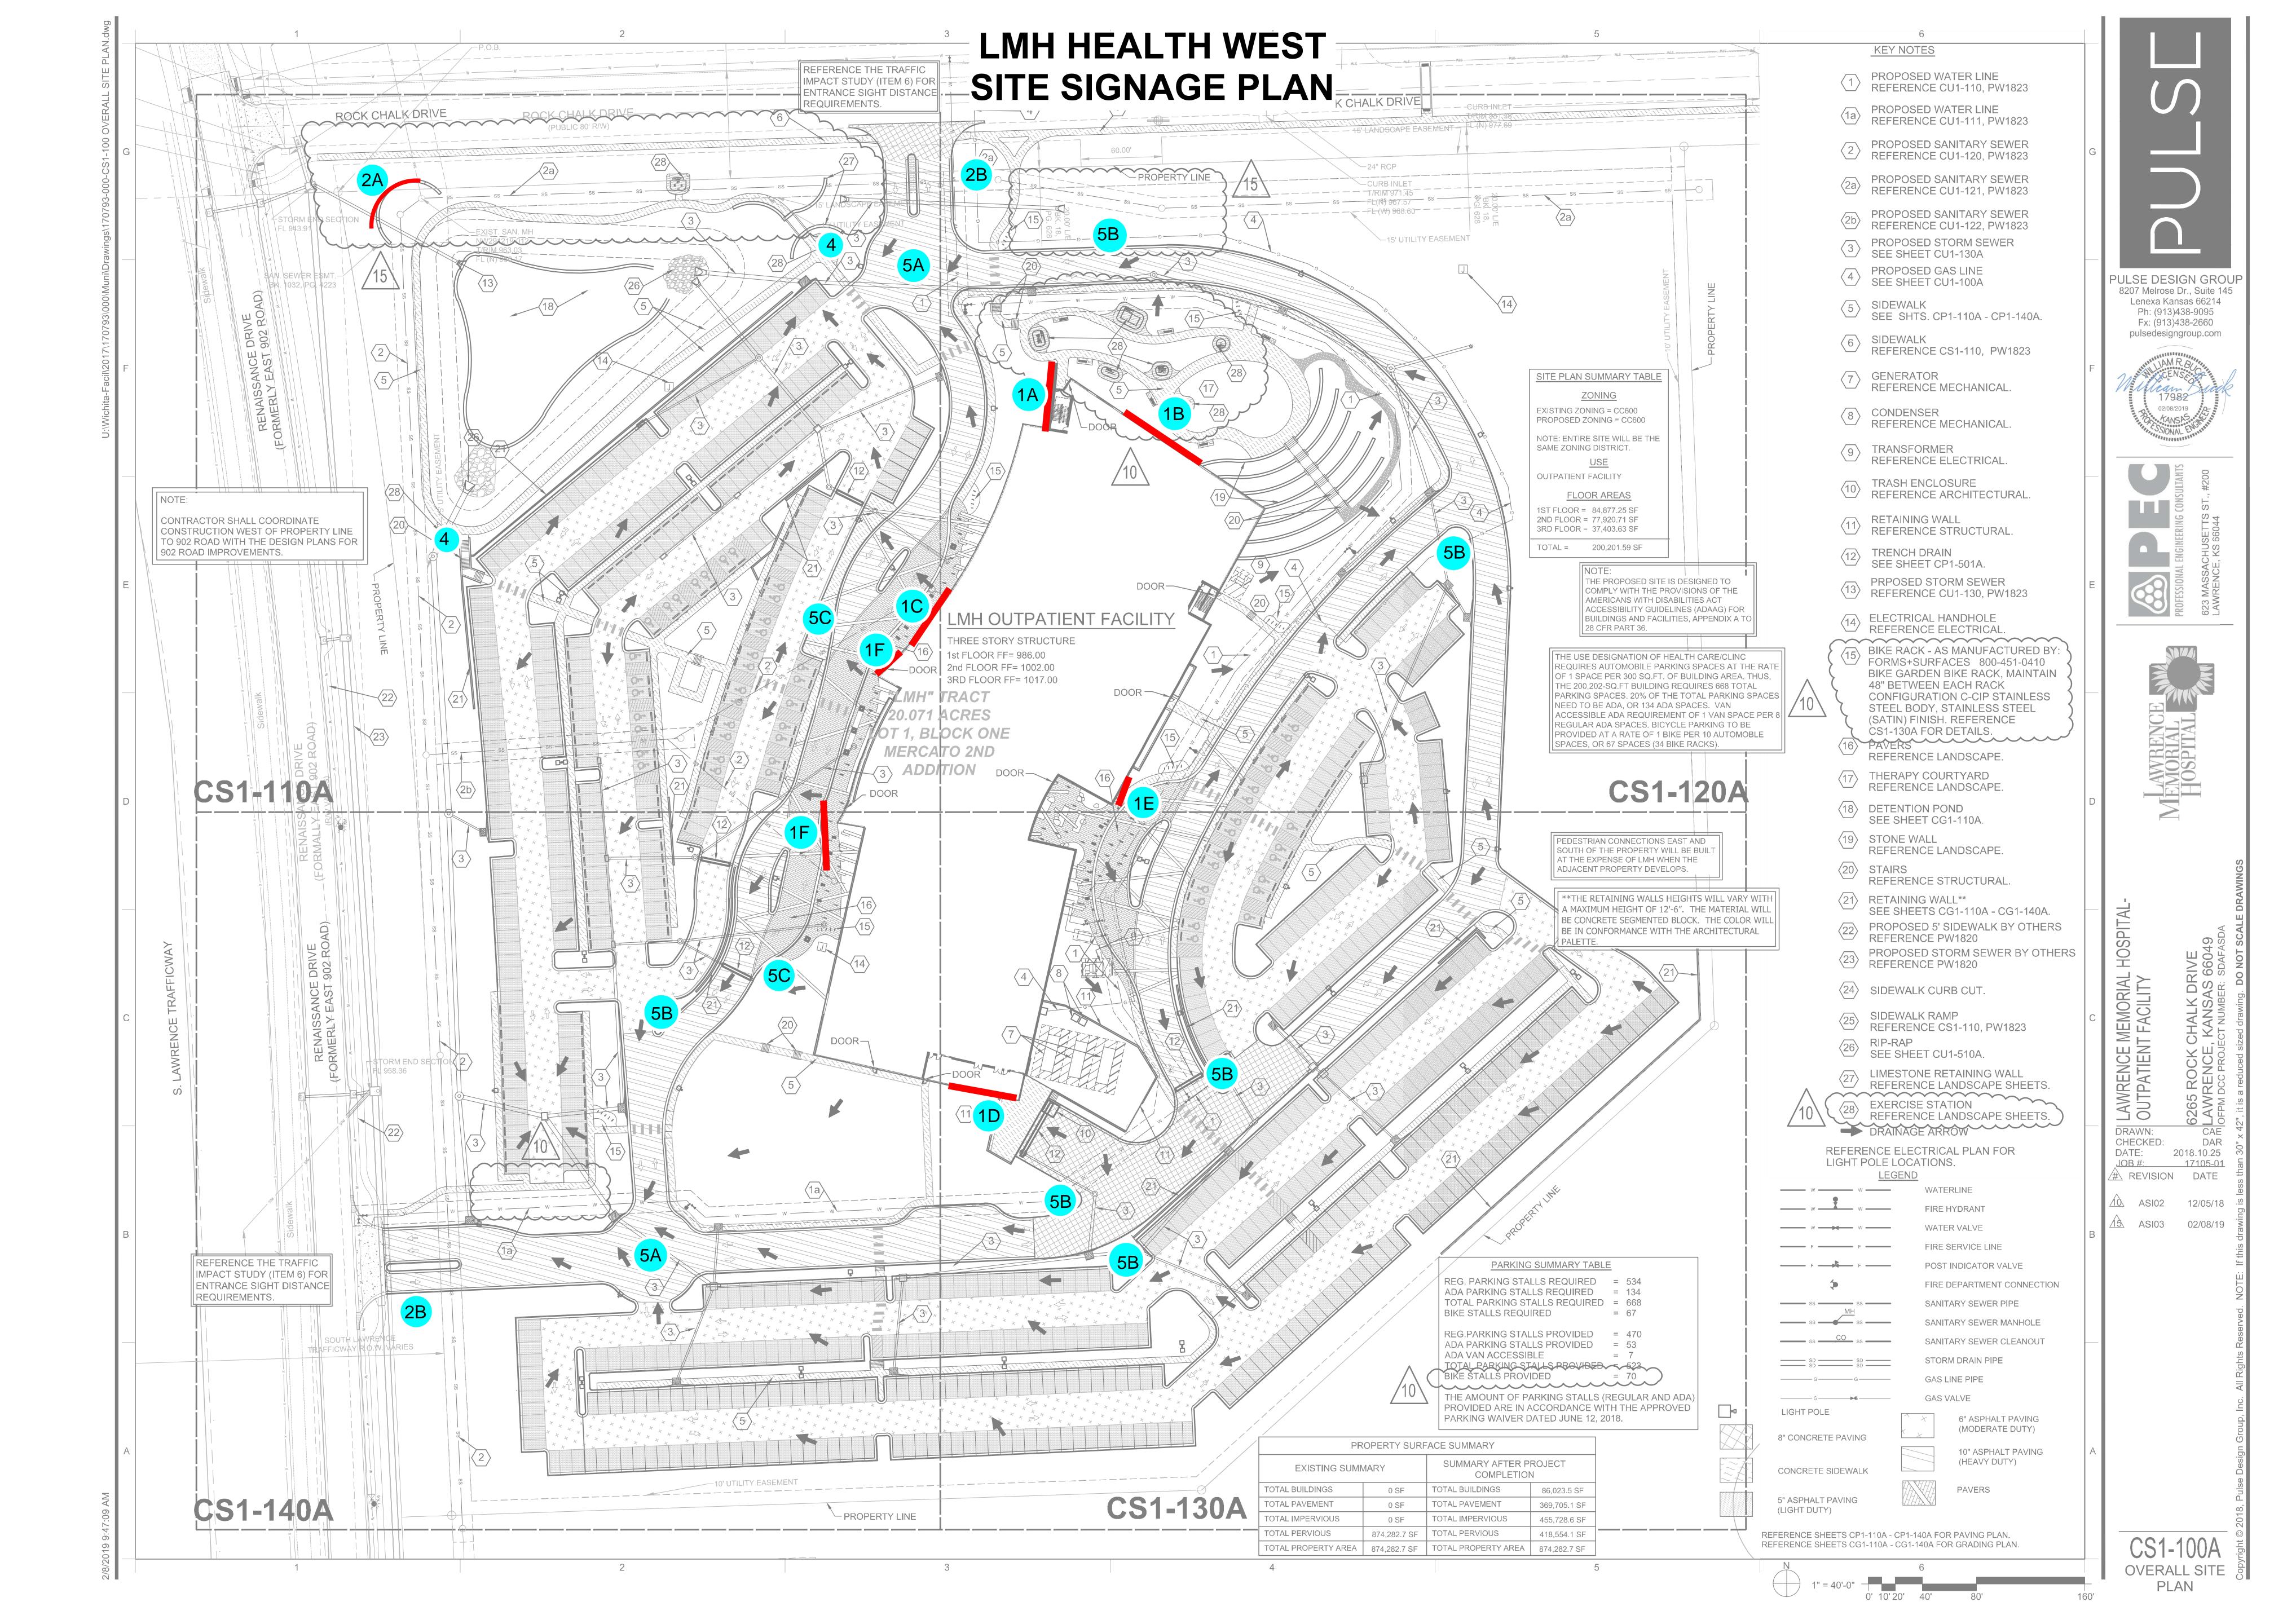

#### Aerial Sign Plan

#### CC600

Zoning Designation and code reference: Wall Sign 5-1818(b)

Lot Area = 20.91 acres

| Location: WEST WALL                         |           |           |           |
|---------------------------------------------|-----------|-----------|-----------|
|                                             | Allowable | Proposed  | Actual    |
| Sign 1A                                     |           | 561.00    | 631.00    |
| Sign 1C                                     |           | 170.00    | 213.00    |
| Sign 1F (a)                                 |           | 12.00     | 12.00     |
| Sign 1F (b)                                 |           | 12.00     | 12.33     |
| TOTAL Sign Area:                            |           | 755.00    | 868.33    |
| Wall area:                                  |           | 28,213.00 | 28,213.00 |
| Sign area: 10% of building wall area or     |           |           |           |
| 150 sq.ft., whichever is less. The wall is  |           |           |           |
| setback 285' from property line, set back   |           |           |           |
| increase is for every 100' =50% from the    |           |           |           |
| base ( 2 credits of 50% of 150 sq.ft) = 150 | 300.00    | 755.00    | 868.33    |
| Total sq.ft. over the max.                  |           | 530.00    | 643.33    |
| Percentage over the maximum allowable       |           |           | 289%      |
| NOT APPROVED                                |           |           |           |

| Location: NORTH WALL                       |                        |          |          |
|--------------------------------------------|------------------------|----------|----------|
|                                            | Allowable              | Proposed | Actual   |
| Sign 1B                                    |                        | 103.00   | 112.50   |
| TOTAL Sign Area:                           |                        | 103.00   | 112.50   |
| Wall area:                                 |                        | 8,738.00 | 8,738.00 |
| Sign area: 10% of building wall area or    |                        |          |          |
| 150 sq.ft., whichever is less. The wall is |                        |          |          |
| setback 144' from property line, set back  |                        |          |          |
| increase is for every 100' =50% from the   |                        |          |          |
| base (50% of 150 sq.ft) = 75 sq.ft.        | 225.00                 | 103.00   | 112.50   |
| Surplus sign area:                         | 225.00                 | 122.00   | 112.50   |
| APPROVED*                                  | *4 building wall signs |          |          |

| Location: SOUTH WALL                       |                        |           |           |
|--------------------------------------------|------------------------|-----------|-----------|
|                                            | Allowable              | Proposed  | Actual    |
| Sign 1D                                    |                        | 358.00    | 358.00    |
| TOTAL Sign Area:                           |                        | 358.00    | 358.00    |
| Wall area:                                 |                        | 11,292.00 | 11,292.00 |
| Sign area: 10% of building wall area or    |                        |           |           |
| 150 sq.ft., whichever is less. The wall is |                        |           |           |
| setback 310' from property line, set back  |                        |           |           |
| increase is for every 100' =50% from the   |                        |           |           |
| base (50% of 150 sq.ft) = 75 sq.ft.        | 375.00                 | 358.00    | 358.00    |
| Surplus sign area                          | 375.00                 | 17.00     | 17.00     |
| APPROVED*                                  | *4 building wall signs |           |           |

| Location: EAST WALL                        |                        |           |           |
|--------------------------------------------|------------------------|-----------|-----------|
|                                            | Allowable              | Proposed  | Actual    |
| Sign 1E                                    |                        | 60.00     | 71.00     |
| TOTAL Sign Area:                           |                        | 60.00     | 71.00     |
| Wall area:                                 |                        | 20,113.00 | 20,113.00 |
| Sign area: 10% of building wall area or    |                        |           |           |
| 150 sq.ft., whichever is less. The wall is |                        |           |           |
| setback 318' from property line, set back  |                        |           |           |
| increase is for every 100' =50% from the   |                        |           |           |
| base (50% of 150 sq.ft) = 75 sq.ft.        | 375.00                 | 60.00     | 71.00     |
| Surplus sign area                          | 375.00                 | 315.00    | 304.00    |
| APPROVED*                                  | *4 building wall signs |           |           |

#### **CODE ANALYSIS**

| Comparison of | Comparison of sign regulations to requested variances:                                                                                                                                                                                                                                                                                                                                                                                                                     |                                                                                                                                                                                                                                                                                                                                                                                                                                                                                                                                                                                    |  |  |  |  |
|---------------|----------------------------------------------------------------------------------------------------------------------------------------------------------------------------------------------------------------------------------------------------------------------------------------------------------------------------------------------------------------------------------------------------------------------------------------------------------------------------|------------------------------------------------------------------------------------------------------------------------------------------------------------------------------------------------------------------------------------------------------------------------------------------------------------------------------------------------------------------------------------------------------------------------------------------------------------------------------------------------------------------------------------------------------------------------------------|--|--|--|--|
| Code Section  | CC600 Zoned District (Allowed)                                                                                                                                                                                                                                                                                                                                                                                                                                             | (Proposed)                                                                                                                                                                                                                                                                                                                                                                                                                                                                                                                                                                         |  |  |  |  |
| 5-1818(b)     | □ Number of Signs: 2 Signs per tenant on Wall<br>with public exterior entrance to tenant space<br>that fronts a shared parking area (multi-tenant<br>building). Otherwise, unlimited number of Signs<br>on Walls where Signs are allowed.                                                                                                                                                                                                                                  | □ Number of Signs: The number of signs<br>proposed per building wall is approved with the<br>exception of sign location. See comments<br>below for sign location.                                                                                                                                                                                                                                                                                                                                                                                                                  |  |  |  |  |
|               | □ Sign Area: 10% of the building Wall area<br>maximum, or 150 sq. ft., whichever is less. For<br>each 100-foot increment the building wall is set<br>back from a Public Right of Way, the base<br>maximum area may be increased by 50%,<br>provided the total area of Wall Signs shall not<br>exceed 10% of the building wall area or 450<br>sq. ft., whichever is less.                                                                                                   | ☐ Sign Area: The total maximum allowable<br>sign area for the West wall is 300 sq.ft. The<br>actual sign area submitted is 868.33 sq.ft. or<br>289% more than the allowable sign area. An<br>increase to the maximum sign area have been<br>provided in the sign code for buildings with a<br>large wall area and building setback distances<br>greater than 100 lineal feet from property lines.<br>The total area of Wall Signs for all large scale<br>buildings shall not exceed 450 sq. ft. The sign<br>area for the North, South and East building<br>walls comply with code. |  |  |  |  |
|               | □ Sign Location: Allowed on building Walls<br>facing or fronting a Public Right of Way or a<br>parking lot or other open space under the same<br>ownership with at least 50' between the building<br>wall and the nearest building. No Wall Sign shall<br>be allowed on any building Wall that fronts or<br>faces any directly abutting residentially zoned<br>lot or parcel. In no case shall Wall Signs be<br>constructed on more than 3 building Walls of a<br>building | □ Sign Location: Signs are proposed on<br>building Walls facing or fronting Rock Chalk<br>Drive, Renaissance Drive (and the state<br>highway), and two parking lots east and south.<br>The Wall Signs are proposed to be constructed<br>on 4 building Walls.                                                                                                                                                                                                                                                                                                                       |  |  |  |  |