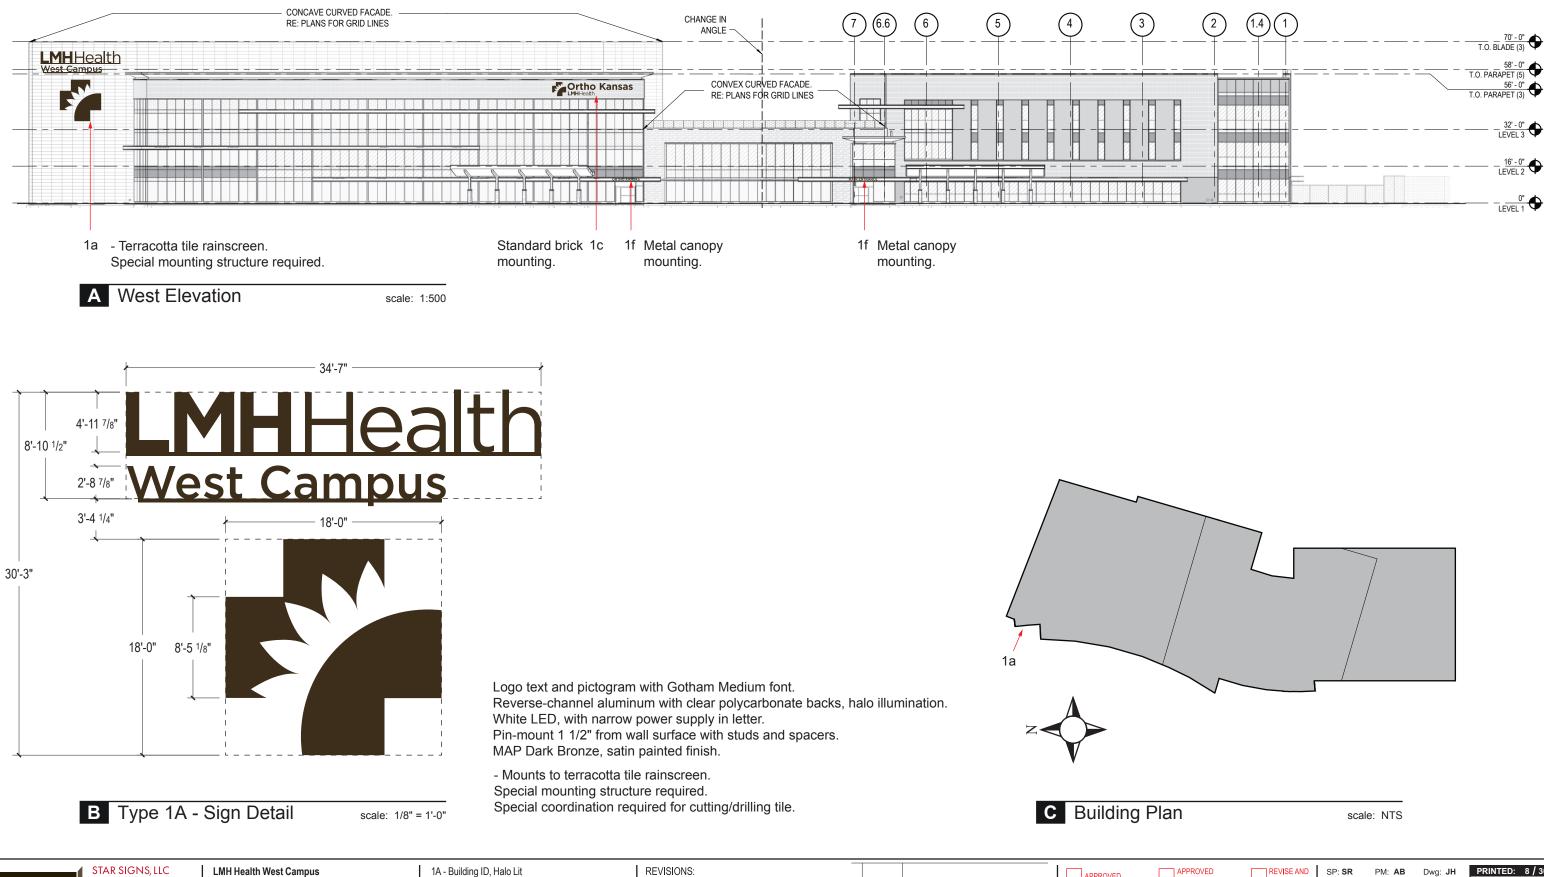

### LMH Health West Campus 6265 Rock

#### Chalk Dr

#### CC600

Zoning Designation and code reference: Wall Sign 5-1818(b)

Lot Area = 20.91 acres

| Location: WEST WALL                         |           |           |           |
|---------------------------------------------|-----------|-----------|-----------|
|                                             | Allowable | Proposed  | Actual    |
| Sign 1A                                     |           | 561.00    | 631.00    |
| Sign 1C                                     |           | 170.00    | 213.00    |
| Sign 1F (a)                                 |           | 12.00     | 12.00     |
| Sign 1F (b)                                 |           | 12.00     | 12.33     |
| TOTAL Sign Area:                            |           | 755.00    | 868.33    |
| Wall area:                                  |           | 28,213.00 | 28,213.00 |
| Sign area: 10% of building wall area or     |           |           |           |
| 150 sq.ft., whichever is less. The wall is  |           |           |           |
| setback 285' from property line, set back   |           |           |           |
| increase is for every 100' =50% from the    |           |           |           |
| base ( 2 credits of 50% of 150 sq.ft) = 150 | 300.00    | 755.00    | 868.33    |
| Total sq.ft. over the max.                  |           | 530.00    | 643.33    |
| Percentage over the maximum allowable       |           |           | 289%      |
| NOT APPROVED                                |           |           |           |

#### **CODE ANALYSIS**

| Comparison of | Comparison of sign regulations to requested variances:                                                                                                                                                                                                                                                                                                                                                                                                                     |                                                                                                                                                                                                                                                                                                                                                                                                                                                                                                                                                                                    |  |  |  |  |
|---------------|----------------------------------------------------------------------------------------------------------------------------------------------------------------------------------------------------------------------------------------------------------------------------------------------------------------------------------------------------------------------------------------------------------------------------------------------------------------------------|------------------------------------------------------------------------------------------------------------------------------------------------------------------------------------------------------------------------------------------------------------------------------------------------------------------------------------------------------------------------------------------------------------------------------------------------------------------------------------------------------------------------------------------------------------------------------------|--|--|--|--|
| Code Section  | CC600 Zoned District (Allowed)                                                                                                                                                                                                                                                                                                                                                                                                                                             | (Proposed)                                                                                                                                                                                                                                                                                                                                                                                                                                                                                                                                                                         |  |  |  |  |
| 5-1818(b)     | □ Number of Signs: 2 Signs per tenant on Wall<br>with public exterior entrance to tenant space<br>that fronts a shared parking area (multi-tenant<br>building). Otherwise, unlimited number of Signs<br>on Walls where Signs are allowed.                                                                                                                                                                                                                                  | □ Number of Signs: The number of signs<br>proposed per building wall is approved with the<br>exception of sign location. See comments<br>below for sign location.                                                                                                                                                                                                                                                                                                                                                                                                                  |  |  |  |  |
|               | □ Sign Area: 10% of the building Wall area<br>maximum, or 150 sq. ft., whichever is less. For<br>each 100-foot increment the building wall is set<br>back from a Public Right of Way, the base<br>maximum area may be increased by 50%,<br>provided the total area of Wall Signs shall not<br>exceed 10% of the building wall area or 450<br>sq. ft., whichever is less.                                                                                                   | ☐ Sign Area: The total maximum allowable<br>sign area for the West wall is 300 sq.ft. The<br>actual sign area submitted is 868.33 sq.ft. or<br>289% more than the allowable sign area. An<br>increase to the maximum sign area have been<br>provided in the sign code for buildings with a<br>large wall area and building setback distances<br>greater than 100 lineal feet from property lines.<br>The total area of Wall Signs for all large scale<br>buildings shall not exceed 450 sq. ft. The sign<br>area for the North, South and East building<br>walls comply with code. |  |  |  |  |
|               | □ Sign Location: Allowed on building Walls<br>facing or fronting a Public Right of Way or a<br>parking lot or other open space under the same<br>ownership with at least 50' between the building<br>wall and the nearest building. No Wall Sign shall<br>be allowed on any building Wall that fronts or<br>faces any directly abutting residentially zoned<br>lot or parcel. In no case shall Wall Signs be<br>constructed on more than 3 building Walls of a<br>building | □ Sign Location: Signs are proposed on<br>building Walls facing or fronting Rock Chalk<br>Drive, Renaissance Drive (and the state<br>highway), and two parking lots east and south.<br>The Wall Signs are proposed to be constructed<br>on 4 building Walls.                                                                                                                                                                                                                                                                                                                       |  |  |  |  |

The overall site for the new LMH Health West Campus encompasses the Northwest corner of this section of land. The building is situated so that all four building elevations are visible from three adjacent city streets and a state highway.

Patients will be arriving to the site from all directions. The West elevation is the front of the building and the most visible from K10 Highway. The size, positioning, and quantity of the proposed signs is to assist in the identification of the building as well as provide direction to incoming visitors. The North elevation faces one of the main entrances to the facility parking lot.