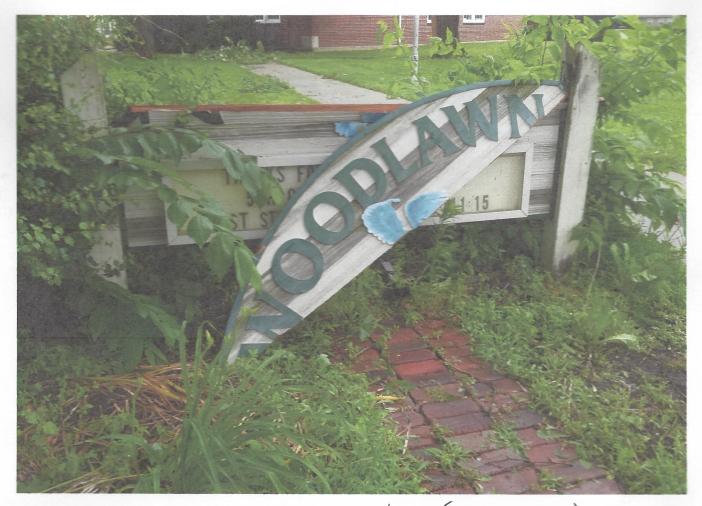

The school has had this sign for many years and it has deteriorated beyond repair. This does not allow us to consider this a s a refurbished sign and requires a new permit. The recent sign code changes do not allow for the changeable copy which is needed to communicate information to parents and students.