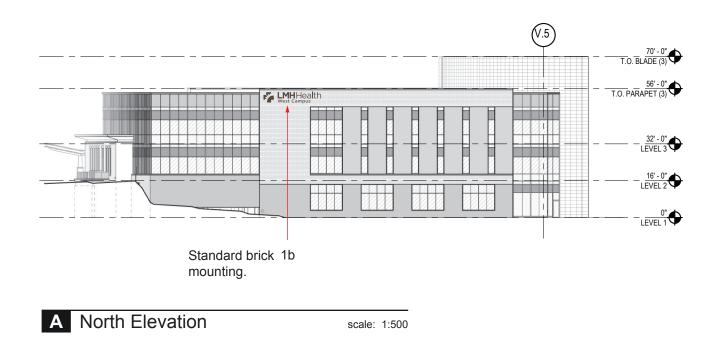

| Location: NORTH WALL                       |                        |          |          |
|--------------------------------------------|------------------------|----------|----------|
|                                            | Allowable              | Proposed | Actual   |
| Sign 1B                                    |                        | 103.00   | 112.50   |
| TOTAL Sign Area:                           |                        | 103.00   | 112.50   |
| Wall area:                                 |                        | 8,738.00 | 8,738.00 |
| Sign area: 10% of building wall area or    |                        |          |          |
| 150 sq.ft., whichever is less. The wall is |                        |          |          |
| setback 144' from property line, set back  |                        |          |          |
| increase is for every 100' =50% from the   |                        |          |          |
| base (50% of 150 sq.ft) = 75 sq.ft.        | 225.00                 | 103.00   | 112.50   |
| Surplus sign area:                         | 225.00                 | 122.00   | 112.50   |
| APPROVED*                                  | *4 building wall signs |          |          |

#### **CODE ANALYSIS**

| Comparison of | Comparison of sign regulations to requested variances:                                                                                                                                                                                                                                                                                                                                                                                                                     |                                                                                                                                                                                                                                                                                                                                                                                                                                                                                                                                                                                    |  |  |  |  |
|---------------|----------------------------------------------------------------------------------------------------------------------------------------------------------------------------------------------------------------------------------------------------------------------------------------------------------------------------------------------------------------------------------------------------------------------------------------------------------------------------|------------------------------------------------------------------------------------------------------------------------------------------------------------------------------------------------------------------------------------------------------------------------------------------------------------------------------------------------------------------------------------------------------------------------------------------------------------------------------------------------------------------------------------------------------------------------------------|--|--|--|--|
| Code Section  | CC600 Zoned District (Allowed)                                                                                                                                                                                                                                                                                                                                                                                                                                             | (Proposed)                                                                                                                                                                                                                                                                                                                                                                                                                                                                                                                                                                         |  |  |  |  |
| 5-1818(b)     | □ Number of Signs: 2 Signs per tenant on Wall<br>with public exterior entrance to tenant space<br>that fronts a shared parking area (multi-tenant<br>building). Otherwise, unlimited number of Signs<br>on Walls where Signs are allowed.                                                                                                                                                                                                                                  | □ Number of Signs: The number of signs<br>proposed per building wall is approved with the<br>exception of sign location. See comments<br>below for sign location.                                                                                                                                                                                                                                                                                                                                                                                                                  |  |  |  |  |
|               | □ Sign Area: 10% of the building Wall area<br>maximum, or 150 sq. ft., whichever is less. For<br>each 100-foot increment the building wall is set<br>back from a Public Right of Way, the base<br>maximum area may be increased by 50%,<br>provided the total area of Wall Signs shall not<br>exceed 10% of the building wall area or 450<br>sq. ft., whichever is less.                                                                                                   | ☐ Sign Area: The total maximum allowable<br>sign area for the West wall is 300 sq.ft. The<br>actual sign area submitted is 868.33 sq.ft. or<br>289% more than the allowable sign area. An<br>increase to the maximum sign area have been<br>provided in the sign code for buildings with a<br>large wall area and building setback distances<br>greater than 100 lineal feet from property lines.<br>The total area of Wall Signs for all large scale<br>buildings shall not exceed 450 sq. ft. The sign<br>area for the North, South and East building<br>walls comply with code. |  |  |  |  |
|               | □ Sign Location: Allowed on building Walls<br>facing or fronting a Public Right of Way or a<br>parking lot or other open space under the same<br>ownership with at least 50' between the building<br>wall and the nearest building. No Wall Sign shall<br>be allowed on any building Wall that fronts or<br>faces any directly abutting residentially zoned<br>lot or parcel. In no case shall Wall Signs be<br>constructed on more than 3 building Walls of a<br>building | □ Sign Location: Signs are proposed on<br>building Walls facing or fronting Rock Chalk<br>Drive, Renaissance Drive (and the state<br>highway), and two parking lots east and south.<br>The Wall Signs are proposed to be constructed<br>on 4 building Walls.                                                                                                                                                                                                                                                                                                                       |  |  |  |  |

Patients will be arriving to the site from all directions. The West elevation is the front of the building and the most visible from K10 Highway. The size, positioning, and quantity of the proposed signs is to assist in the identification of the building as well as provide direction to incoming visitors. The North elevation faces one of the main entrances to the facility parking lot.