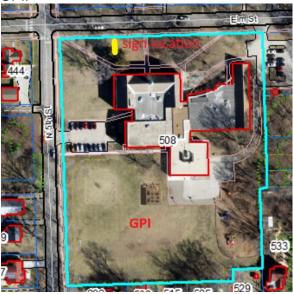

Aerial Photograph #1

#### **GENERAL INFORMATION**

Zoning Designation: RMO zoning district (Multi- Dwelling Residential Office District)