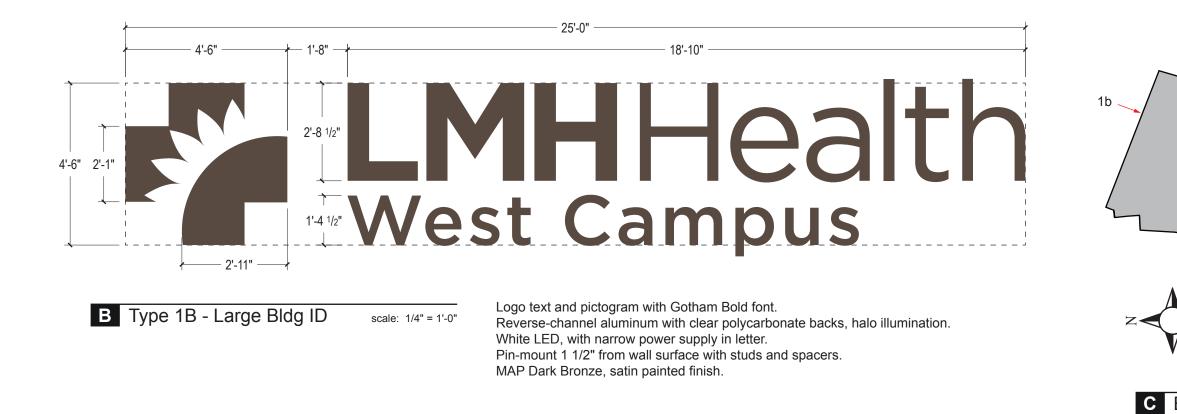

| Location: NORTH WALL                       |                        |          |          |
|--------------------------------------------|------------------------|----------|----------|
|                                            | Allowable              | Proposed | Actual   |
| Sign 1B                                    |                        | 103.00   | 112.50   |
| TOTAL Sign Area:                           |                        | 103.00   | 112.50   |
| Wall area:                                 |                        | 8,738.00 | 8,738.00 |
| Sign area: 10% of building wall area or    |                        |          |          |
| 150 sq.ft., whichever is less. The wall is |                        |          |          |
| setback 144' from property line, set back  |                        |          |          |
| increase is for every 100' =50% from the   |                        |          |          |
| base (50% of 150 sq.ft) = 75 sq.ft.        | 225.00                 | 103.00   | 112.50   |
| Surplus sign area:                         | 225.00                 | 122.00   | 112.50   |
| APPROVED*                                  | *4 building wall signs |          |          |

#### **CODE ANALYSIS**

| Comparison of | Comparison of sign regulations to requested variances:                                                                                                                                                                                                                                                                                                                                                                                                                     |                                                                                                                                                                                                                                                                                                                                                                                                                                                                                                                                                                                    |  |  |  |  |
|---------------|----------------------------------------------------------------------------------------------------------------------------------------------------------------------------------------------------------------------------------------------------------------------------------------------------------------------------------------------------------------------------------------------------------------------------------------------------------------------------|------------------------------------------------------------------------------------------------------------------------------------------------------------------------------------------------------------------------------------------------------------------------------------------------------------------------------------------------------------------------------------------------------------------------------------------------------------------------------------------------------------------------------------------------------------------------------------|--|--|--|--|
| Code Section  | CC600 Zoned District (Allowed)                                                                                                                                                                                                                                                                                                                                                                                                                                             | (Proposed)                                                                                                                                                                                                                                                                                                                                                                                                                                                                                                                                                                         |  |  |  |  |
| 5-1818(b)     | □ Number of Signs: 2 Signs per tenant on Wall<br>with public exterior entrance to tenant space<br>that fronts a shared parking area (multi-tenant<br>building). Otherwise, unlimited number of Signs<br>on Walls where Signs are allowed.                                                                                                                                                                                                                                  | □ Number of Signs: The number of signs<br>proposed per building wall is approved with the<br>exception of sign location. See comments<br>below for sign location.                                                                                                                                                                                                                                                                                                                                                                                                                  |  |  |  |  |
|               | □ Sign Area: 10% of the building Wall area<br>maximum, or 150 sq. ft., whichever is less. For<br>each 100-foot increment the building wall is set<br>back from a Public Right of Way, the base<br>maximum area may be increased by 50%,<br>provided the total area of Wall Signs shall not<br>exceed 10% of the building wall area or 450<br>sq. ft., whichever is less.                                                                                                   | ☐ Sign Area: The total maximum allowable<br>sign area for the West wall is 300 sq.ft. The<br>actual sign area submitted is 868.33 sq.ft. or<br>289% more than the allowable sign area. An<br>increase to the maximum sign area have been<br>provided in the sign code for buildings with a<br>large wall area and building setback distances<br>greater than 100 lineal feet from property lines.<br>The total area of Wall Signs for all large scale<br>buildings shall not exceed 450 sq. ft. The sign<br>area for the North, South and East building<br>walls comply with code. |  |  |  |  |
|               | □ Sign Location: Allowed on building Walls<br>facing or fronting a Public Right of Way or a<br>parking lot or other open space under the same<br>ownership with at least 50' between the building<br>wall and the nearest building. No Wall Sign shall<br>be allowed on any building Wall that fronts or<br>faces any directly abutting residentially zoned<br>lot or parcel. In no case shall Wall Signs be<br>constructed on more than 3 building Walls of a<br>building | □ Sign Location: Signs are proposed on<br>building Walls facing or fronting Rock Chalk<br>Drive, Renaissance Drive (and the state<br>highway), and two parking lots east and south.<br>The Wall Signs are proposed to be constructed<br>on 4 building Walls.                                                                                                                                                                                                                                                                                                                       |  |  |  |  |