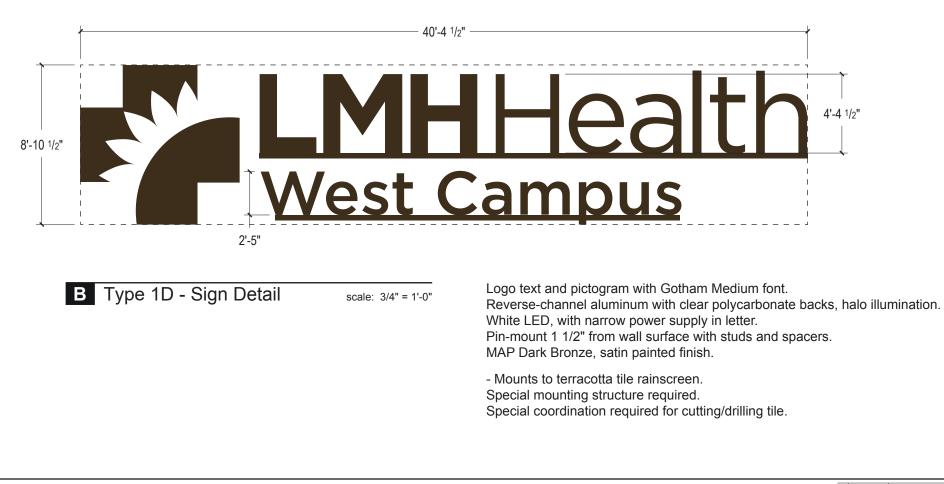

| Location: SOUTH WALL                       |                        |           |           |
|--------------------------------------------|------------------------|-----------|-----------|
|                                            | Allowable              | Proposed  | Actual    |
| Sign 1D                                    |                        | 358.00    | 358.00    |
| TOTAL Sign Area:                           |                        | 358.00    | 358.00    |
| Wall area:                                 |                        | 11,292.00 | 11,292.00 |
| Sign area: 10% of building wall area or    |                        |           |           |
| 150 sq.ft., whichever is less. The wall is |                        |           |           |
| setback 310' from property line, set back  |                        |           |           |
| increase is for every 100' =50% from the   |                        |           |           |
| base (50% of 150 sq.ft) = 75 sq.ft.        | 375.00                 | 358.00    | 358.00    |
| Surplus sign area                          | 375.00                 | 17.00     | 17.00     |
| APPROVED*                                  | *4 building wall signs |           |           |