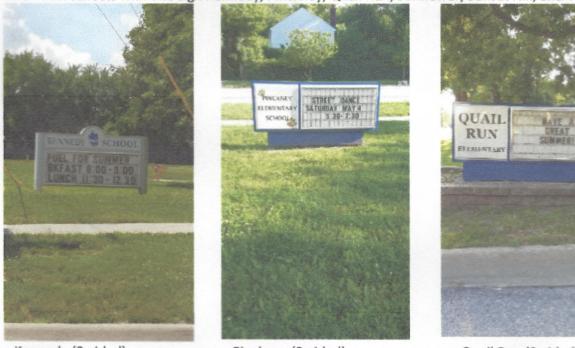

Existing School Signs Two schools had 2 signs each: Deerfield and Hillcrest: Deerfield Hillcrest Deerfield (2-sided HAVE Hillcrest (2-sided) PART Sunset Hill Elementar RNTARY FIRST DAY OF SCH WED AUGUST 14

Prairie Park (2-sided)

Sunflower (2-sided)

Sunset Hill (2-sided)

Woodlawn

Additional schools with one sign Kennedy, Pinckney, Quail Run, Sunflower, Sunset Hill, and Woodlawn:

Kennedy (2-sided)

Pinckney (2-sided)

Quail Run (2-sided)

Langston Hughes

Langston Hughes

51.10

Langston Hughes (2-sided)