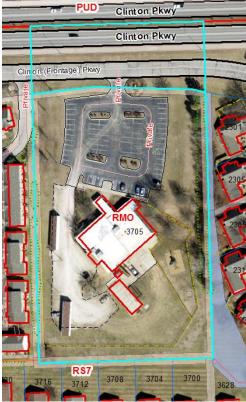

Aerial Photograph #1

#### **GENERAL INFORMATION**

Zoning Designation: RMO zoning district (Multi- Dwelling Residential Office District)