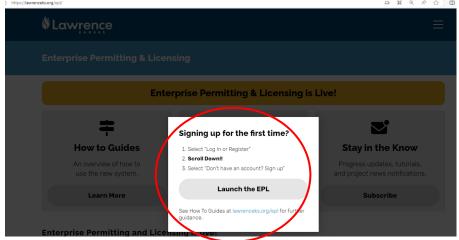

## Create an account or click Launch the EPL if already registered.

**Click on Apply** Web Links ▼ Apply Today's Inspections Map Report Pay Invoices Search Q Calendar 0 **City of Lawrence - Douglas County Civic Access Portal** ø Calendar Search Public Records Apply This tool can be used to search for This tool can be used to apply for Click here to find out about certain existing permits, plans, inspections code cases, requests and licenses. events like holidays and public hearings. permit, plan or license Registering? Scroll down! Select Use this tool to pay for individual "Don't have an account? Sign up." invoices. occurring in your neighborhood.