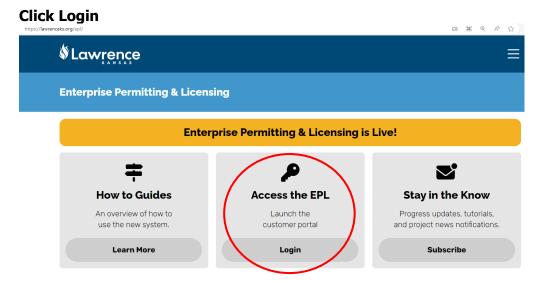

## **Request a Pre-application Conference**

Go to the City of Lawrence Enterprise Permitting & Licensing Page: <a href="https://lawrenceks.org/epl/">https://lawrenceks.org/epl/</a>

**Enterprise Permitting and Licensing is live!** 