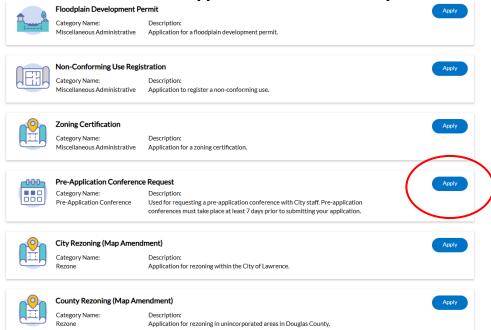

ng and Licensing is live!** 

## Create an account or click Launch the EPL if already registered.



**Click on Apply** Web Links ▼ Apply Today's Inspections Map Report Pay Invoices Search Q Calendar 0 **City of Lawrence - Douglas County Civic Access Portal** ø Calendar Search Public Records Apply This tool can be used to search for This tool can be used to apply for Click here to find out about certain existing permits, plans, inspections code cases, requests and licenses. events like holidays and public hearings. permit, plan or license Registering? Scroll down! Select Use this tool to pay for individual "Don't have an account? Sign up." invoices. occurring in your neighborhood.

## Click on the Plans tab



## Scroll down and find the Pre-Application Conference Request and click Apply