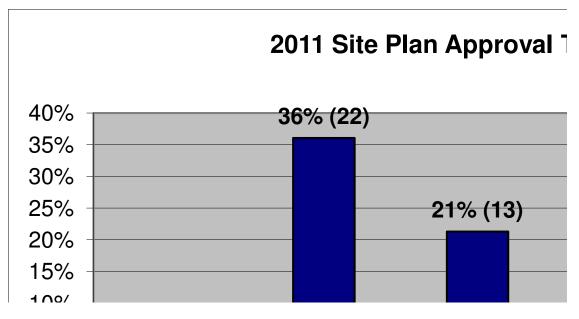

The attached table provides data on the 2011 site plan applications. Highlights of the data include:

- A total of 83 site plan applications were processed for the city and county combined.
- As of January 13, 2012 61 applications were approved, 1 was denied (Remington Square based on rezoning denial), 6 were withdrawn, and 15 were in some level of process.
- 60% of applications were completed within 30 business days while 23% were approved after 40 business days.
- The average number of business days that staff had the application in review was 19.
- The maximum number of business days to process an application from submittal to approval was 122 for the Hunter's Ridge Apartment complex at the northeast corner of 6<sup>th</sup> Street and Stoneridge Drive.