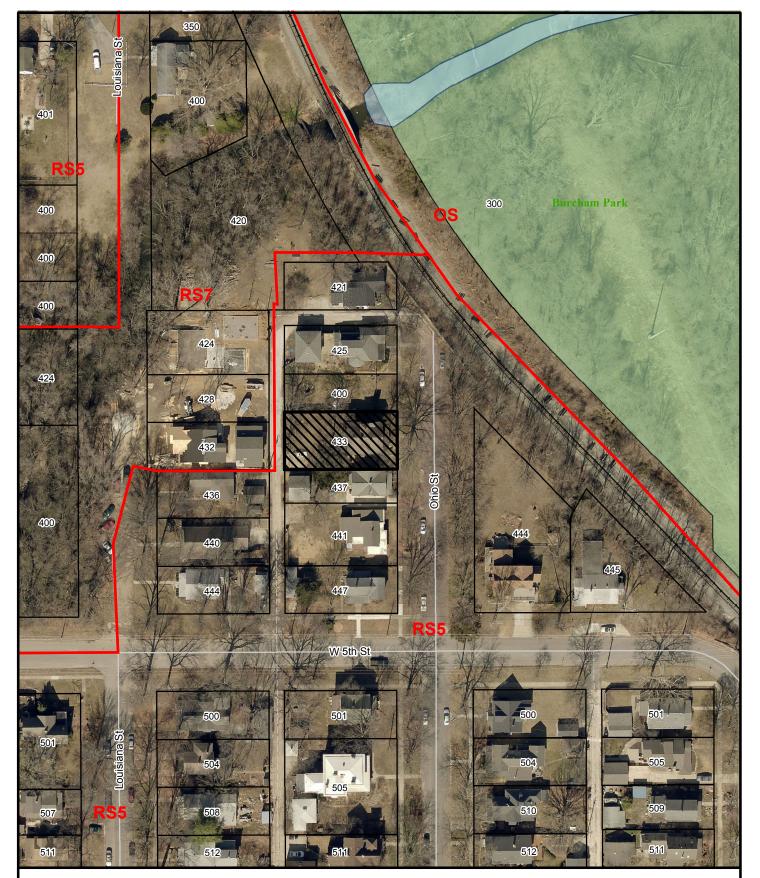

# APPEAL OF AN ADMINISTRATIVE DECISION INVOLVING THE DENIAL OF EVIDENCE TO SUPPORT REGISTRATION OF A 5-UNIT NON-CONFORMING RESIDENTIAL USE AT 433 OHIO STREET [DRG]

**B-16-00522**: Consider an appeal filed by Paul R. Horvath, Morning Star Management, LLC, representing Jason E. Horvath, property owner of record of the real property at 433 Ohio Street. The appeal challenges an administrative determination, issued by letter dated November 21, 2016, from Ms. Sandra Day, AICP, Planner II, in the City of Lawrence Planning and Development Services Department, which determined the documentation provided to staff was not sufficient to certify registration of the property, located at 433 Ohio Street, as a five-unit non-conforming residential use. The appeal was filed under the guidelines of Section 20-1311 in the Land Development Code of the City of Lawrence, Kansas, 2015 edition. Reasons for filing this appeal are cited by the appellant in their appeal packet dated December 7, 2016, and received in the Planning Office on December 7, 2016.