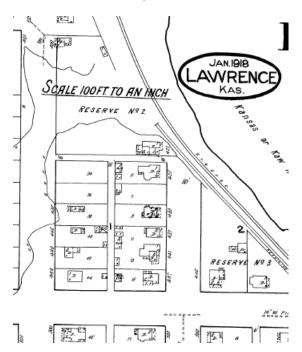

# APPEAL OF AN ADMINISTRATIVE DECISION INVOLVING THE DENIAL OF EVIDENCE TO SUPPORT REGISTRATION OF A 5-UNIT NON-CONFORMING RESIDENTIAL USE AT 433 OHIO STREET [DRG]

**B-16-00522**: Consider an appeal filed by Paul R. Horvath, Morning Star Management, LLC, representing Jason E. Horvath, property owner of record of the real property at 433 Ohio Street. The appeal challenges an administrative determination, issued by letter dated November 21, 2016, from Ms. Sandra Day, AICP, Planner II, in the City of Lawrence Planning and Development Services Department, which determined the documentation provided to staff was not sufficient to certify registration of the property, located at 433 Ohio Street, as a five-unit non-conforming residential use. The appeal was filed under the guidelines of Section 20-1311 in the Land Development Code of the City of Lawrence, Kansas, 2015 edition. Reasons for filing this appeal are cited by the appellant in their appeal packet dated December 7, 2016, and received in the Planning Office on December 7, 2016.