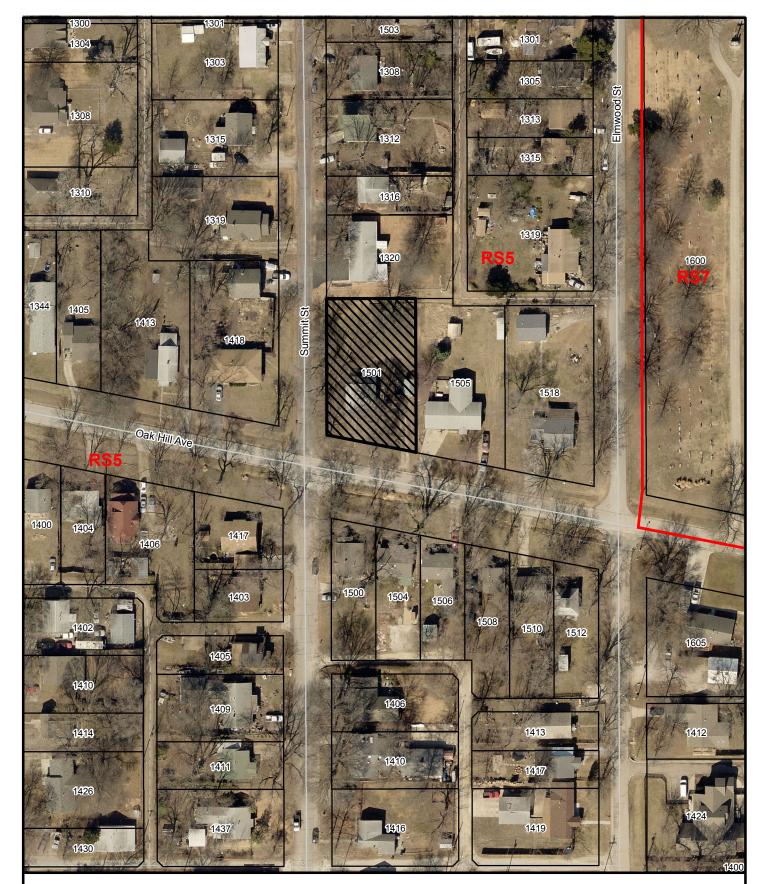

## VARIANCE FROM THE EXTERIOR SIDE YARD BUILDING SETBACK FOR A RESIDENTIAL DWELLING; 1501 OAK HILL AVENUE [DRG]

**B-16-00560:** A request for a variance as provided in Section 20-1309 of the Land Development Code of the City of Lawrence, Kansas, 2015 edition. The request is for a variance from the 20 feet exterior side yard building setback standard required by Section 20-601(a) of the City Code for the RS5 (Single-Dwelling Residential) District. The applicant is seeking the variance from this code standard to allow for extra buildable envelope width on the 46.3 feet wide corner lot. The property is located at 1501 Oak Hill Avenue. Submitted by J. Dean Grob, Grob Engineering Services, LLC, for Bruce D. and Sharon L. Livingston, the property owners of record.

## VARIANCE FROM THE EXTERIOR SIDE YARD BUILDING SETBACK FOR A RESIDENTIAL DWELLING; 1501 OAK HILL AVENUE [DRG]

**B-16-00560:** A request for a variance as provided in Section 20-1309 of the Land Development Code of the City of Lawrence, Kansas, 2015 edition. The request is for a variance from the 20 feet exterior side yard building setback standard required by Section 20-601(a) of the City Code for the RS5 (Single-Dwelling Residential) District. The applicant is seeking the variance from this code standard to allow for extra buildable envelope width on the 46.3 feet wide corner lot. The property is located at 1501 Oak Hill Avenue. Submitted by J. Dean Grob, Grob Engineering Services, LLC, for Bruce D. and Sharon L. Livingston, the property owners of record. **The legal description for each application is found in the respective project case file which is available in the Planning Office for review during regular office hours, 8-5 Monday - Friday.** 

B-16-00560: Variance from the Exterior Side Yard Building Setback for a New Residential Dwelling; 1501 Oak Hill Avenue

Lawrence Planning & Development Services Dept January 11, 2017

Subject Property

Scale: 1 Inch = 100 Feet