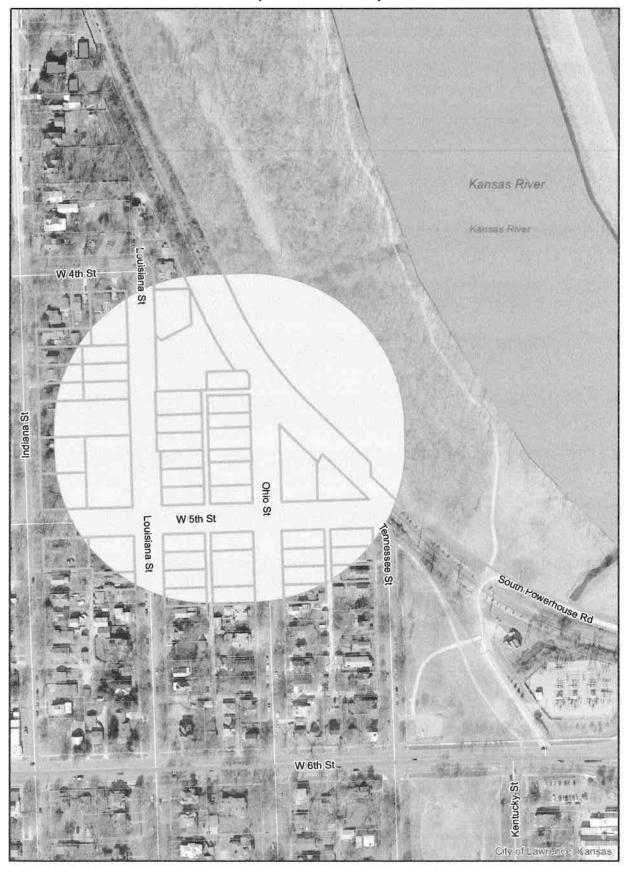

# APPEAL OF AN ADMINISTRATIVE DECISION INVOLVING THE DENIAL OF EVIDENCE TO SUPPORT REGISTRATION OF A 5-UNIT NON-CONFORMING RESIDENTIAL USE AT 433 OHIO STREET [DRG]

**B-16-00522**: Consider an appeal filed by Paul R. Horvath, Morning Star Management, LLC, representing Jason E. Horvath, property owner of record of the real property at 433 Ohio Street. The appeal challenges an administrative determination, issued by letter dated November 21, 2016, from Ms. Sandra Day, AICP, Planner II, in the City of Lawrence Planning and Development Services Department, which determined the documentation provided to staff was not sufficient to certify registration of the property, located at 433 Ohio Street, as a five-unit non-conforming residential use. The appeal was filed under the guidelines of Section 20-1311 in the Land Development Code of the City of Lawrence, Kansas, 2015 edition. Reasons for filing this appeal are cited by the appellant in their appeal packet dated December 7, 2016, and received in the Planning Office on December 7, 2016.