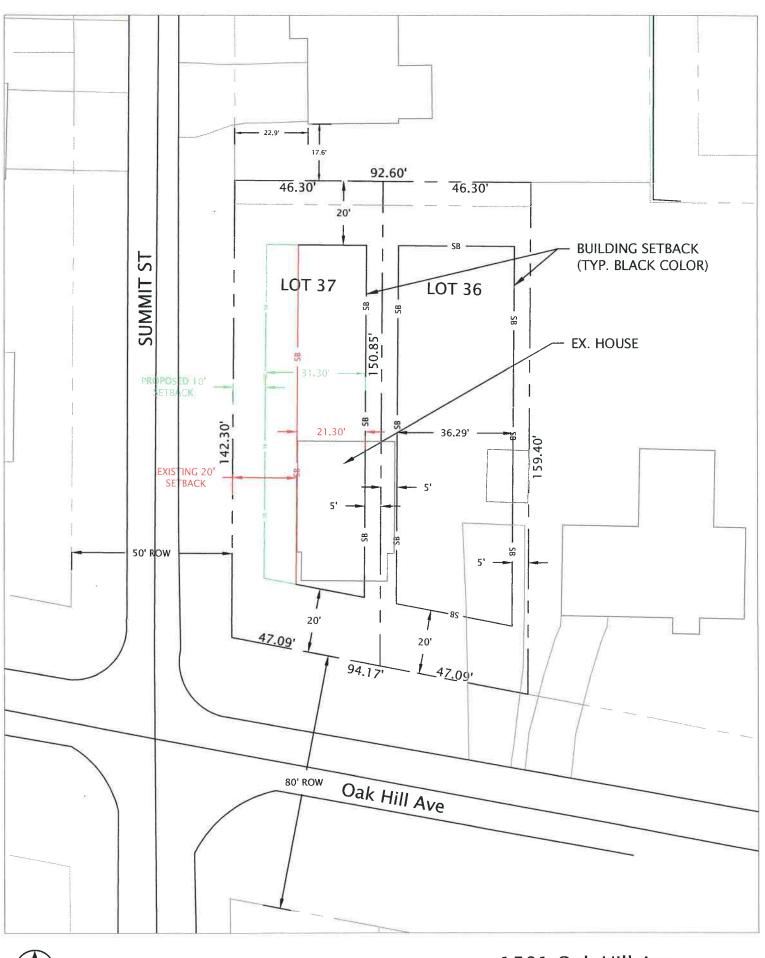

### B. REASON FOR REQUEST

Applicant's Request — "The variance requested is from the exterior side yard setback for an existing platted lot. The lot is 46.3 feet wide, faces Oak Hill Avenue and abuts Summit Street. Lot 37 is part of the plat of "Fairfax" which was completed in 1917. The alley behind Lot 37 was vacated many years back and ½ of the vacated alley was added to Lot 37 providing a depth ranging from 142.3' to 150.9'. Without the requested variance, the buildable envelope width would be 21.3' (46.3' minus 20' exterior side yard and 5' interior side yard). The existing house has been condemned and either needs to be renovated or razed. The owner believes the 21.3' is too restrictive on allowable building width if the existing structure is razed and a new modern day structure is desired on Lot 37. If the variance is granted, a 31.3' wide building envelope would be achievable, which is similar to a typical RS5 lot."

South lot line (Front lot line – Oak Hill Ave.) – 20' required; 20' minimum proposed North lot line (Rear lot line) – 20' required; 81' existing

East lot line (Interior side lot line) - 5' required; existing - approx. 10' encroachment onto adjacent lot in this development parcel; proposed – 5' on Lot 37

West lot line (Exterior side lot line) – 20' required; 10' proposed

### **Building Setback:**

The subject property is located in Fairfax Addition, which was platted in 1917. Most lots in this plat where created with 40' wide street frontage and 132' lot depth. The lots fronting Oak Hill Avenue between Prairie Avenue and Elmwood Street were platted as 46.3' wide lots, for reasons unknown to staff. According to the Douglas County Appraiser's property record card, the existing residence was built circa 1920 which predates the City's first zoning regulations adopted in 1927.

The existing dwelling has been condemned by the City and either needs to be repaired or demolished. Since the parcel consists of two platted lots, the applicant would like the option of possibly being able to build two homes on the property. If the variance request is approved, the existing home will either be demolished so a new dwelling structure can be built on Lot 37 or it will be moved to the corner lot and remodeled to make it code compliant. The home is approximately 28' wide, which makes it necessary to seek the reduced exterior side yard setback even to relocate the existing dwelling.

### **Description of variance requested:**

| The variance requested is from the exterior side yard setback for an existing platted       |
|---------------------------------------------------------------------------------------------|
| lot. The lot is 46.3 feet wide, faces Oak Hill Drive and abuts Summit Street. Lot 37 is     |
| part of the plat of "Fairfax" which was completed in 1917. The alley behind Lot 37          |
| was vacated many years back and 1/2 of the vacated alley was added to Lot 37 providing      |
| a depth ranging from 142.3' to 150.9'. Without the requested variance, the buildable        |
| envelope width would be 21.3' (46.3' minus 20' ext. side yard and 5' int. side yard).       |
| The existing house has been condemned and either needs to be renovated or razed.            |
| The owner believes the 21.3' is too restrictive on allowable building width if the existing |
| structure is razed and a new modern day structure is desired on Lot 37. If the variance is  |
| granted, a 31.3' wide building envelope would be achievable, which is similar to a typical  |
| RS5 lot.                                                                                    |
|                                                                                             |
|                                                                                             |
|                                                                                             |
|                                                                                             |
|                                                                                             |
|                                                                                             |
|                                                                                             |
|                                                                                             |
|                                                                                             |
|                                                                                             |
|                                                                                             |
|                                                                                             |
|                                                                                             |
|                                                                                             |
|                                                                                             |
|                                                                                             |
|                                                                                             |