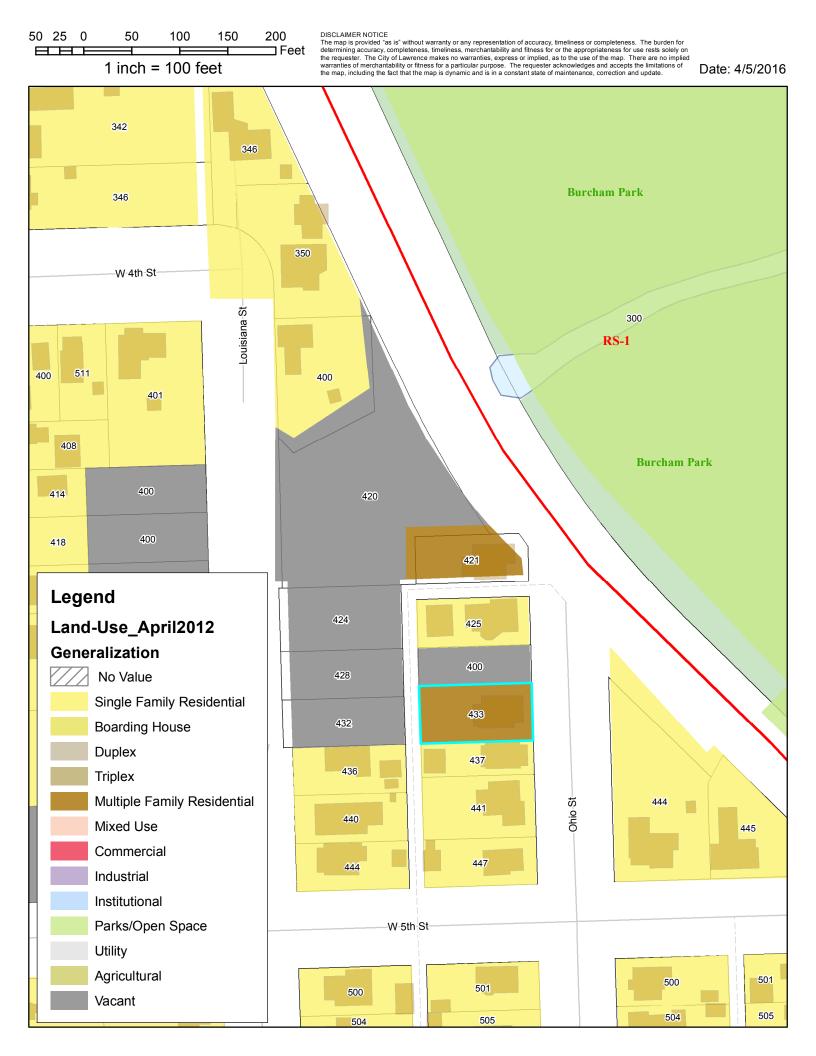

# APPEAL OF AN ADMINISTRATIVE DECISION INVOLVING THE DENIAL OF EVIDENCE TO SUPPORT REGISTRATION OF A 5-UNIT NON-CONFORMING RESIDENTIAL USE AT 433 OHIO STREET [DRG]

**B-16-00522**: Consider an appeal filed by Paul R. Horvath, Morning Star Management, LLC, representing Jason E. Horvath, property owner of record of the real property at 433 Ohio Street. The appeal challenges an administrative determination, issued by letter dated November 21, 2016, from Ms. Sandra Day, AICP, Planner II, in the City of Lawrence Planning and Development Services Department, which determined the documentation provided to staff was not sufficient to certify registration of the property, located at 433 Ohio Street, as a five-unit non-conforming residential use. The appeal was filed under the guidelines of Section 20-1311 in the Land Development Code of the City of Lawrence, Kansas, 2015 edition. Reasons for filing this appeal are cited by the appellant in their appeal packet dated December 7, 2016, and received in the Planning Office on December 7, 2016.