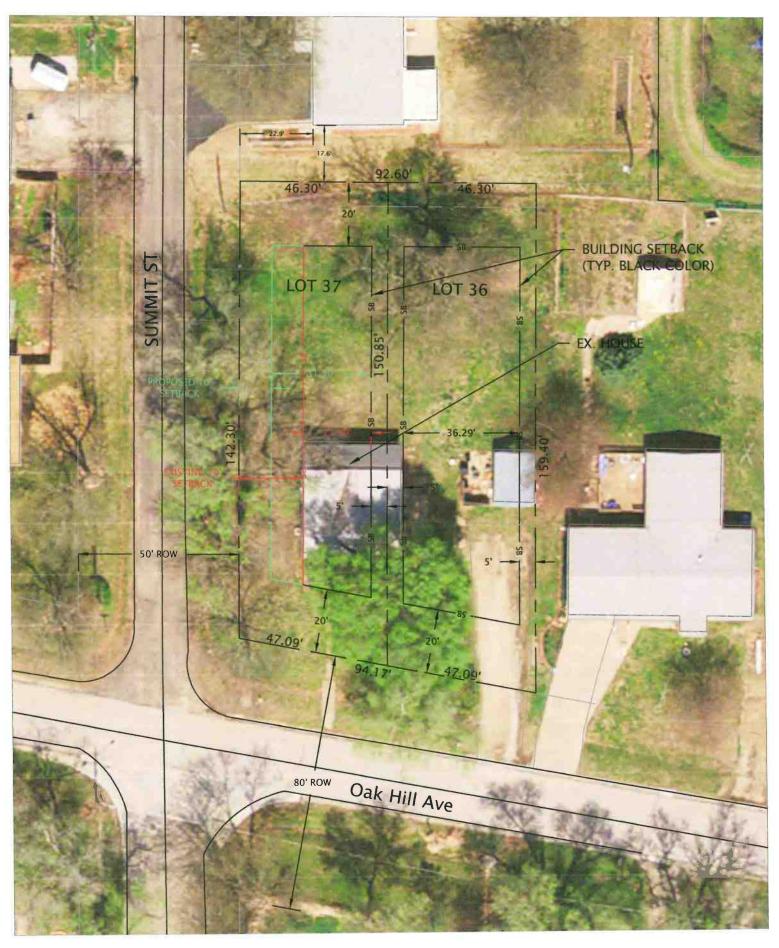

### B. REASON FOR REQUEST

Applicant's Request — "The variance requested is from the exterior side yard setback for an existing platted lot. The lot is 46.3 feet wide, faces Oak Hill Avenue and abuts Summit Street. Lot 37 is part of the plat of "Fairfax" which was completed in 1917. The alley behind Lot 37 was vacated many years back and ½ of the vacated alley was added to Lot 37 providing a depth ranging from 142.3' to 150.9'. Without the requested variance, the buildable envelope width would be 21.3' (46.3' minus 20' exterior side yard and 5' interior side yard). The existing house has been condemned and either needs to be renovated or razed. The owner believes the 21.3' is too restrictive on allowable building width if the existing structure is razed and a new modern day structure is desired on Lot 37. If the variance is granted, a 31.3' wide building envelope would be achievable, which is similar to a typical RS5 lot."

### **Building Setback:**

The subject property is located in Fairfax Addition, which was platted in 1917. Most lots in this plat where created with 40' wide street frontage and 132' lot depth. The lots fronting Oak Hill Avenue between Prairie Avenue and Elmwood Street were platted as 46.3' wide lots, for reasons unknown to staff. According to the Douglas County Appraiser's property record card, the existing residence was built circa 1920 which predates the City's first zoning regulations adopted in 1927.

The existing dwelling has been condemned by the City and either needs to be repaired or demolished. Since the parcel consists of two platted lots, the applicant would like the option of possibly being able to build two homes on the property. If the variance request is approved, the existing home will either be demolished so a new dwelling structure can be built on Lot 37 or it will be moved to the corner lot and remodeled to make it code compliant. The home is approximately 28' wide, which makes it necessary to seek the reduced exterior side yard setback even to relocate the existing dwelling.