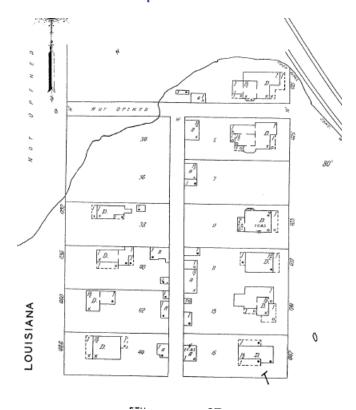

# APPEAL OF AN ADMINISTRATIVE DECISION INVOLVING THE DENIAL OF EVIDENCE TO SUPPORT REGISTRATION OF A 5-UNIT NON-CONFORMING RESIDENTIAL USE AT 433 OHIO STREET [DRG]

**B-16-00522**: Consider an appeal filed by Paul R. Horvath, Morning Star Management, LLC, representing Jason E. Horvath, property owner of record of the real property at 433 Ohio Street. The appeal challenges an administrative determination, issued by letter dated November 21, 2016, from Ms. Sandra Day, AICP, Planner II, in the City of Lawrence Planning and Development Services Department, which determined the documentation provided to staff was not sufficient to certify registration of the property, located at 433 Ohio Street, as a five-unit non-conforming residential use. The appeal was filed under the guidelines of Section 20-1311 in the Land Development Code of the City of Lawrence, Kansas, 2015 edition. Reasons for filing this appeal are cited by the appellant in their appeal packet dated December 7, 2016, and received in the Planning Office on December 7, 2016.