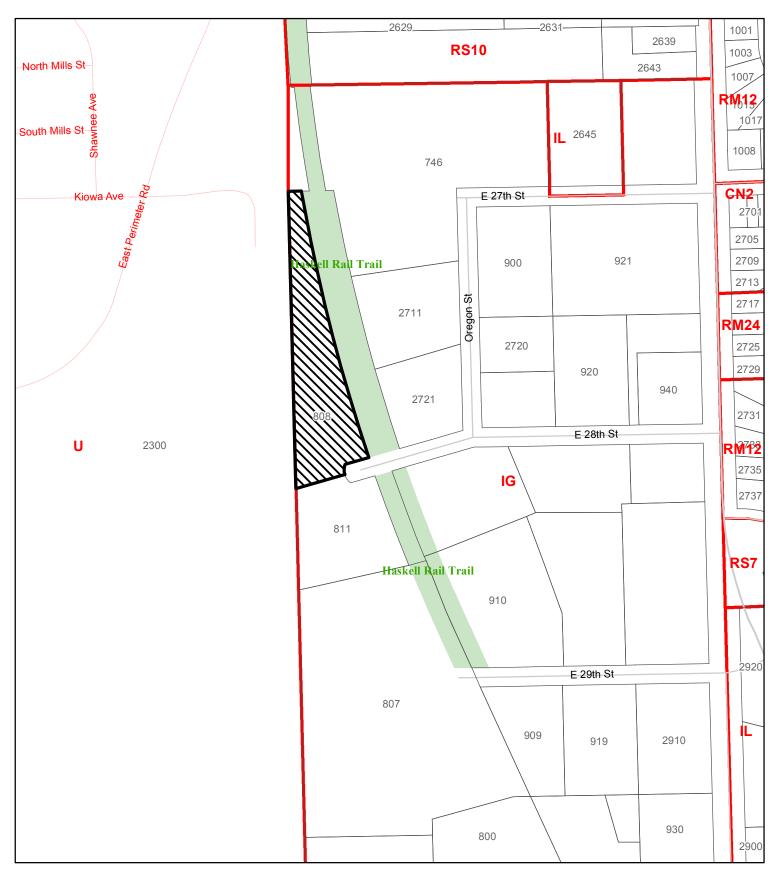

## 2. ZONING AND USE OF NEARBY PROPERTY, INCLUDING OVERLAY ZONING

Current Zoning and Land Use: IG (General Industrial) District; Construction Sales and

Service, RV and Boats Storage, and Mini Warehouse.

Surrounding Zoning and Land Use: IG District to north, east and south; Boroughs Creek

Trail along the east property boundary. Industrial

Development to the northeast, east and south.

U (University) District to the west; Haskell University.

outlined.

property is outlined.

Staff Finding – The subject property is surrounded by university and industrial land uses. Haskell University is located to the west of the property. The north, east, and south sides of the property are zoned IG District. Within the industrial area surrounding the subject property, there are parcels zoned IL District, which includes a parcel to the north and a parcel located at the northeast corner of Haskell and E 31st Streets.