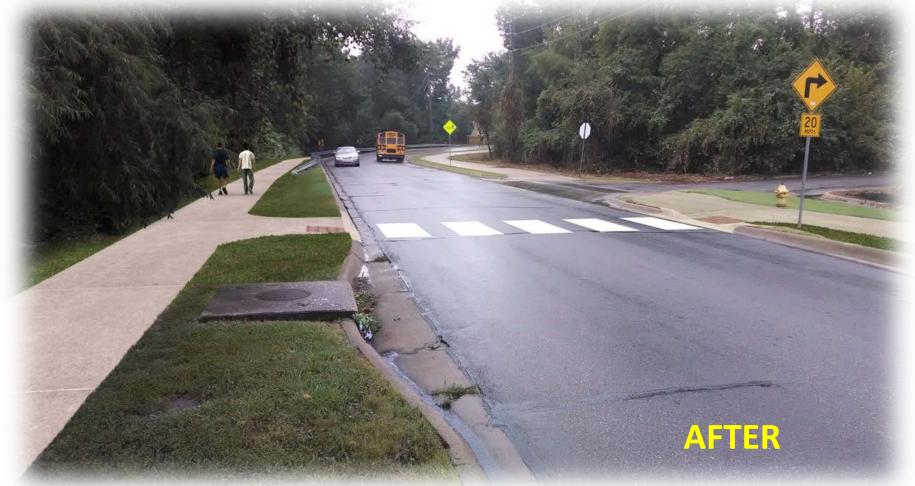

#### **Enhance Pedestrian Crossings Near Major Bus Stops**

Naismith Drive, just south of 23<sup>rd</sup> Street