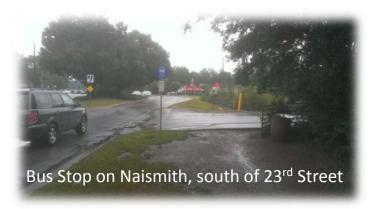

#### **Enhance Pedestrian Crossings Near Major Bus Stops**

Naismith Drive, just south of 23<sup>rd</sup> Street