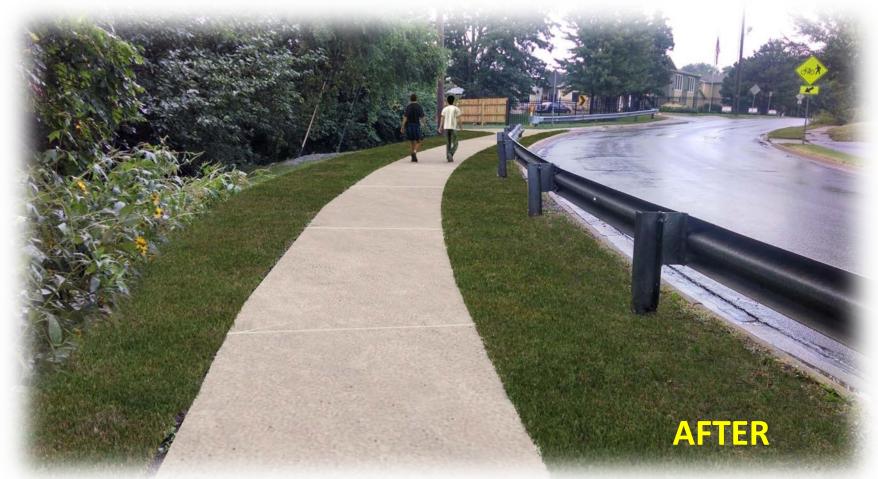

#### **Construct ADA Accessible Sidewalks**

Naismith Drive, just south of 19<sup>th</sup> Street