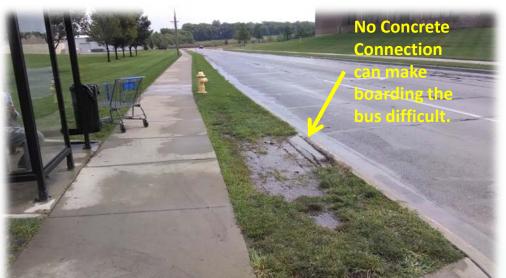

#### **Bus Boarding and Alighting**

Bus Stop on 33<sup>rd</sup> Street (near Kohl's and Wal-Mart)

 No concrete connection between sidewalk and roadway.

Bus Stop on 23<sup>rd</sup> Street (in front of Dillon's) – Example of a good connection between sidewalk and roadway.