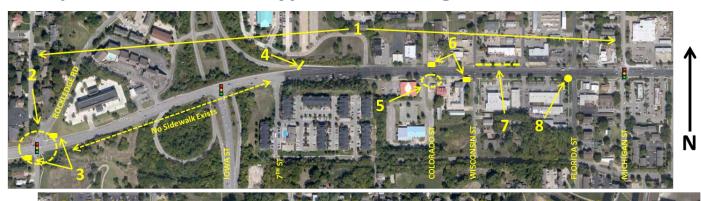

# Naismith Drive Transit/Ped Issues

| #  | ISSUE                                     |
|----|-------------------------------------------|
| 15 | Missing crosswalk paint                   |
| 14 | Inaccessible ped push buttons             |
| 13 | Ped push button on back side of pole      |
| 12 | K-10 Connector bus stop - no amenities    |
| 11 | Bus stops with no amenities               |
| 10 | Curb ramp/crosswalk very skewed           |
| 9  | Missing sidewalk - dirt path              |
| 8  | Curb ramp leads to catch basin            |
| 7  | Curb ramp leads to catch basin            |
| 6  | Missing crosswalk paint                   |
| 5  | Bus stops with no amenities               |
| 4  | Poor connectivity to commercial area      |
| 3  | Missing sidewalk / connection to bus stop |
| 2  | Bus stops with no amenities/crossing      |
| 1  | Missing sidewalk - dirt path              |