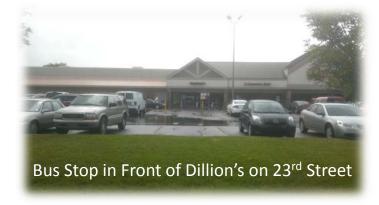

#### **Bus Boarding and Alighting**

Bus Stop on 33<sup>rd</sup> Street (near Kohl's and Wal-Mart)

 No concrete connection between sidewalk and roadway.

Bus Stop on 23<sup>rd</sup> Street (in front of Dillon's) – Example of a good connection between sidewalk and roadway.