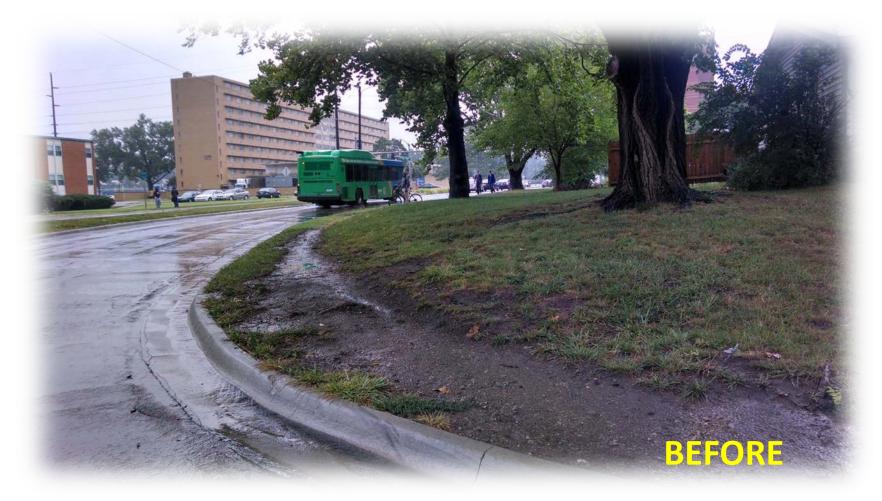

#### **Construct ADA Accessible Sidewalks**

Naismith Drive, just south of 19<sup>th</sup> Street