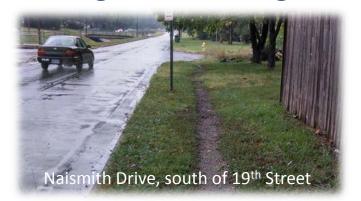

#### **Construct ADA Accessible Sidewalks**

Naismith Drive, just south of 19<sup>th</sup> Street