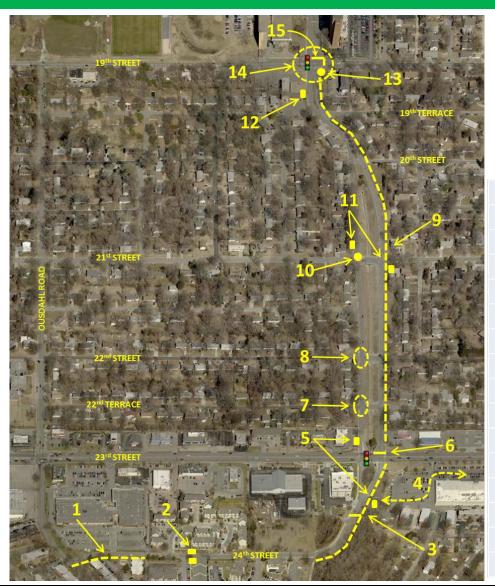

# Naismith Drive Transit/Ped Issues

| #  | ISSUE                                     |
|----|-------------------------------------------|
| 15 | Missing crosswalk paint                   |
| 14 | Inaccessible ped push buttons             |
| 13 | Ped push button on back side of pole      |
| 12 | K-10 Connector bus stop - no amenities    |
| 11 | Bus stops with no amenities               |
| 10 | Curb ramp/crosswalk very skewed           |
| 9  | Missing sidewalk - dirt path              |
| 8  | Curb ramp leads to catch basin            |
| 7  | Curb ramp leads to catch basin            |
| 6  | Missing crosswalk paint                   |
| 5  | Bus stops with no amenities               |
| 4  | Poor connectivity to commercial area      |
| 3  | Missing sidewalk / connection to bus stop |
| 2  | Bus stops with no amenities/crossing      |
| 1  | Missing sidewalk - dirt path              |

| # | ISSUE                                             | #  |
|---|---------------------------------------------------|----|
| 1 | .75 Miles with no N/S crossing                    | 8  |
| 2 | Curb ramps and ped push buttons need improvement  | 9  |
| 3 | Bus stops with no amenities                       | 10 |
| 4 | Missing crosswalk paint on high speed crossing    | 1: |
| 5 | Access management issue and sidewalk in disrepair | 12 |
| 6 | Bus stops with no amenities                       | 1. |
| 7 | Sidewalk in disrenair                             |    |

| #  | ISSUE                                                   |
|----|---------------------------------------------------------|
| 8  | Courtesy walk on south side but not north side          |
| 9  | Good example of sidewalk connection to commerce         |
| 10 | Severe grade at curb ramp                               |
| 11 | Sidewalk deficiencies - site presently in redevelopment |
| 12 | Bus stop on Maine Street with no amenities              |
| 13 | Big lip at curb ramp - SE corner                        |

| #  | ISSUE                                           |
|----|-------------------------------------------------|
| L4 | Missing crosswalk paint near school             |
| 15 | Bus stops with no amenities                     |
| 16 | NW corner curb ramp needs improvement           |
| 17 | Curb ramps in severe disrepair and steep grades |
| 18 | Bus stops with no amenities                     |
| 19 | No N/S crosswalks to Robinson Park              |