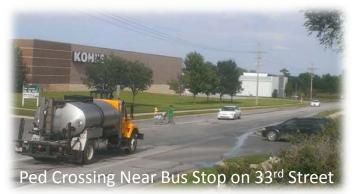

#### Need for Improved Ped Crossings Near Bus Stops (Mid-Block)

#### **Bus Boarding and Alighting**

Bus Stop on 33<sup>rd</sup> Street (near Kohl's and Wal-Mart)

 No concrete connection between sidewalk and roadway.

Bus Stop on 23<sup>rd</sup> Street (in front of Dillon's) – Example of a good connection between sidewalk and roadway.