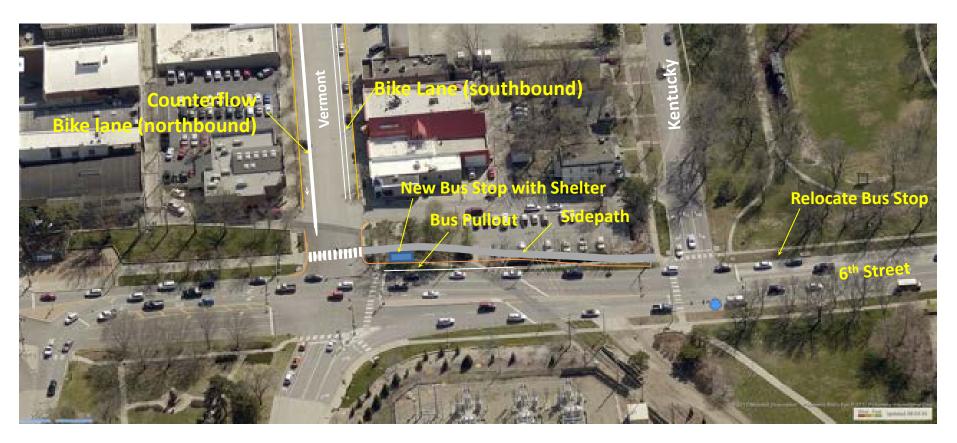

#### **Example of Potential Coordinated Transit and Bikeway Improvements**

6<sup>th</sup> Street (Kentucky to Massachusetts)