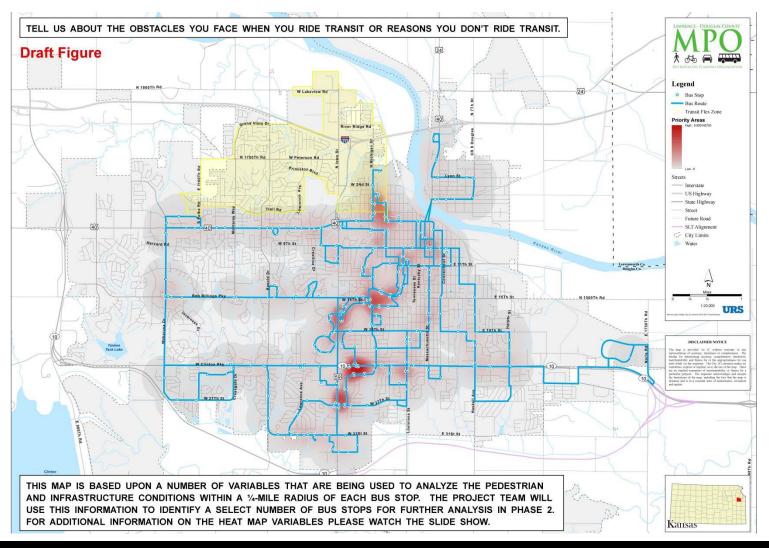

# **Phase 1 Evaluation – Heat Map**

#### Bus Stops Scored using Variables that Impact Pedestrian Accessibility