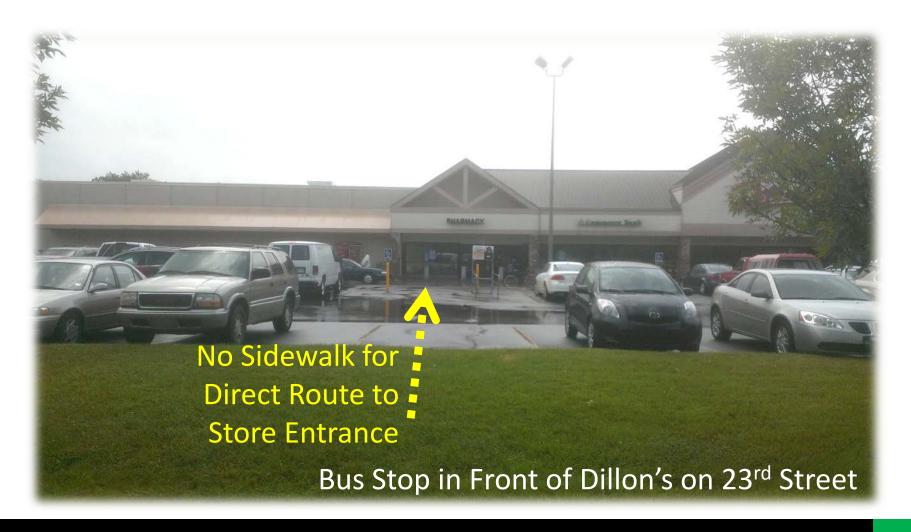

#### **Bus Boarding and Alighting**

Bus Stop on 33<sup>rd</sup> Street (near Kohl's and Wal-Mart)

 No concrete connection between sidewalk and roadway.

Bus Stop on 23<sup>rd</sup> Street (in front of Dillon's) – Example of a good connection between sidewalk and roadway.

#### Lack of Connectivity Between Bus Stop and Developments