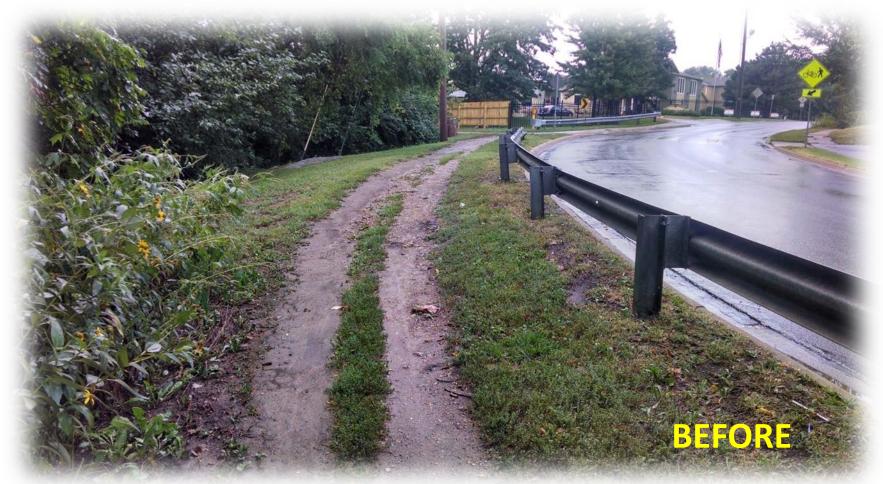

#### **Construct ADA Accessible Sidewalks**

Naismith Drive, just south of 19<sup>th</sup> Street