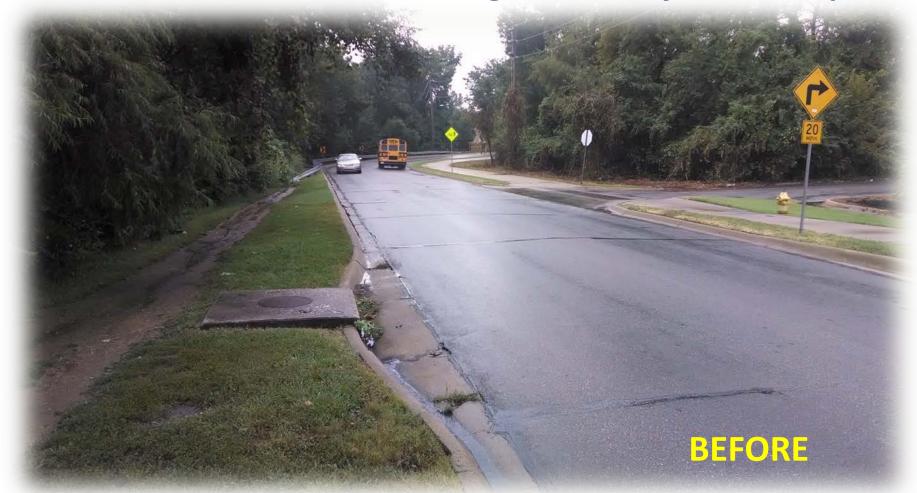

#### **Construct ADA Accessible Sidewalks**

Naismith Drive, just south of 19<sup>th</sup> Street