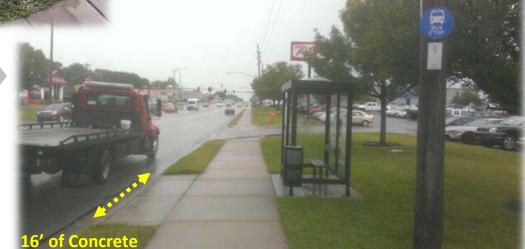

#### **Bus Boarding and Alighting**

Bus Stop on 33<sup>rd</sup> Street (near Kohl's and Wal-Mart)

 No concrete connection between sidewalk and roadway.

Bus Stop on 23<sup>rd</sup> Street (in front of Dillon's) – Example of a good connection between sidewalk and roadway.