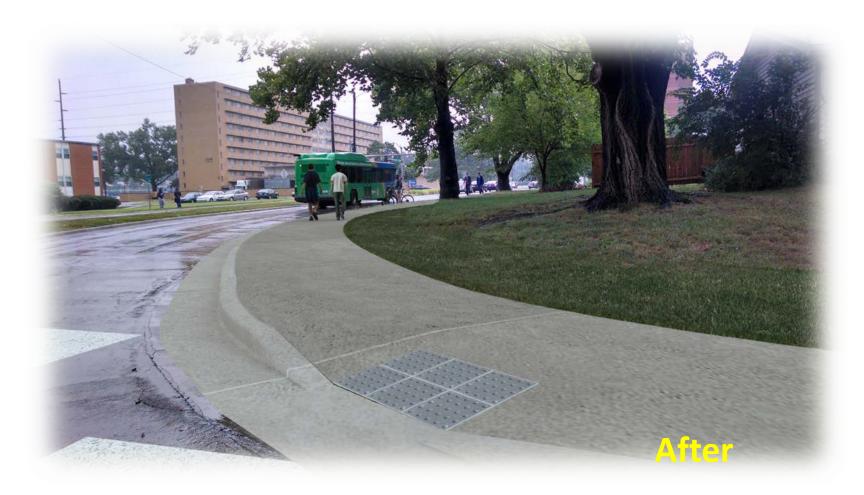

#### **Construct ADA Accessible Sidewalks**

Naismith Drive, just south of 19<sup>th</sup> Street