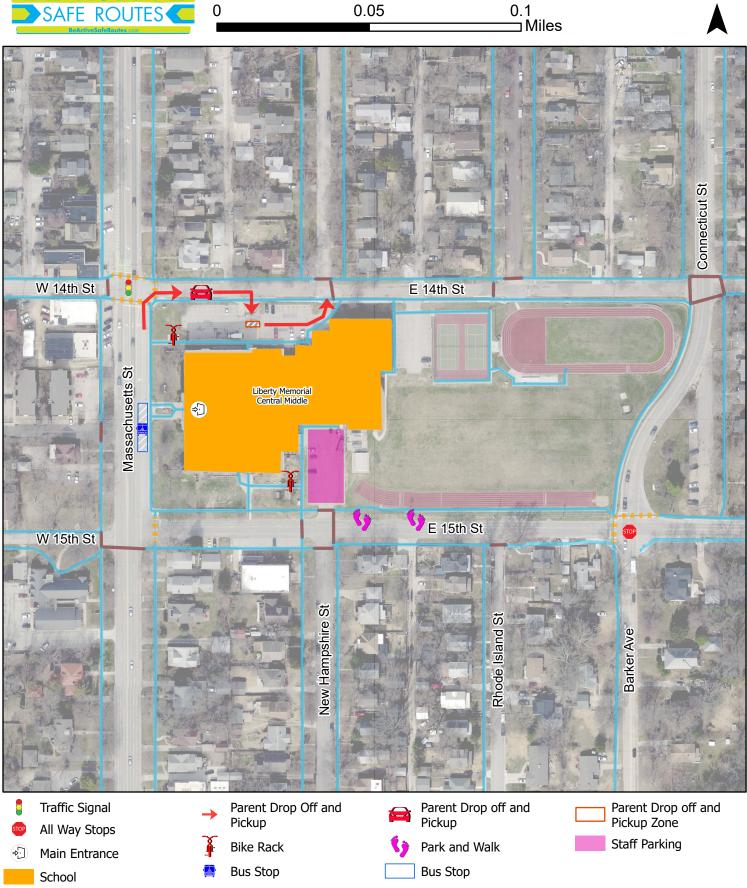

## Liberty Memorial Central Middle Traffic Map

Ν

Exported 7/29/2022

Disclaimer: The map is provided "as is" without warranty or any representation of accuracy, timeliness or completeness. The burden for determining accuracy, completeness, timeliness, merchantability and fitness for or the appropriateness for use rests solely on the requester. The City of Lawrence makes no warranties, express or implied, as to the use of the map. There are no implied warranties of merchantability or fitness for a particular purpose. The requester acknowledges and accepts the limitations of the map, including the fact that the map is dynamic and is in a constant state of maintenance, correction and update.