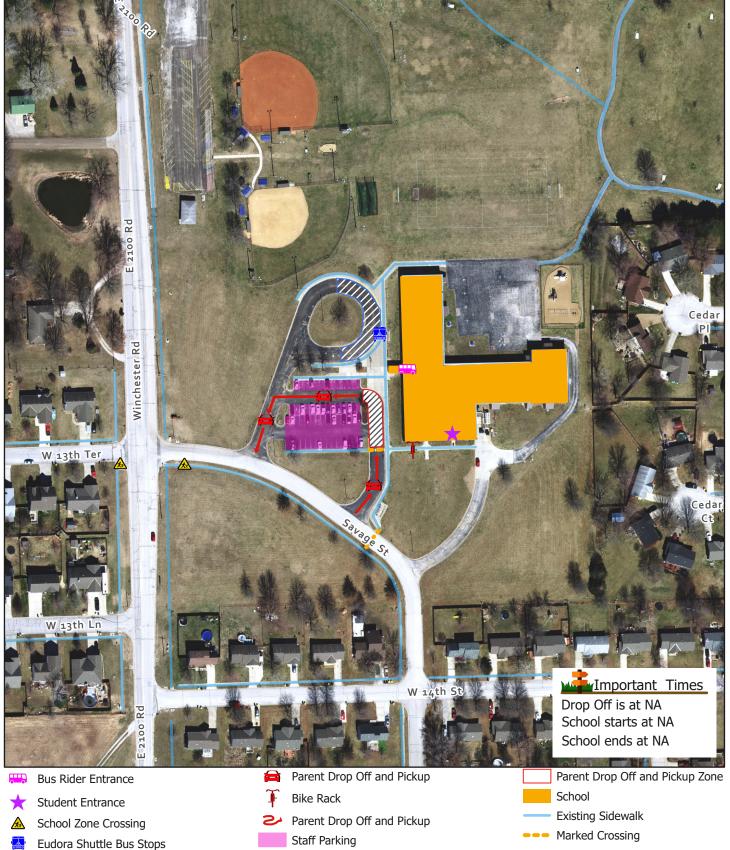

## Eudora West Resource Center Traffic Map

Date: 7/8/2021

0 0.05 0.1 Miles

Disclaimer: The map is provided "as is" without warranty or any representation of accuracy, timeliness or completeness. The burden for determining accuracy, completeness, timeliness, merchantability and fitness for or the appropriateness for use rests solely on the requester. The City of Lawrence makes no warranties, express or implied, as to the use of the map. There are no implied warranties of merchantability or fitness for a particular purpose. The requester acknowledges and accepts the limitations of the map, including the fact that the map is dynamic and is in a constant state of maintenance, correction and update.