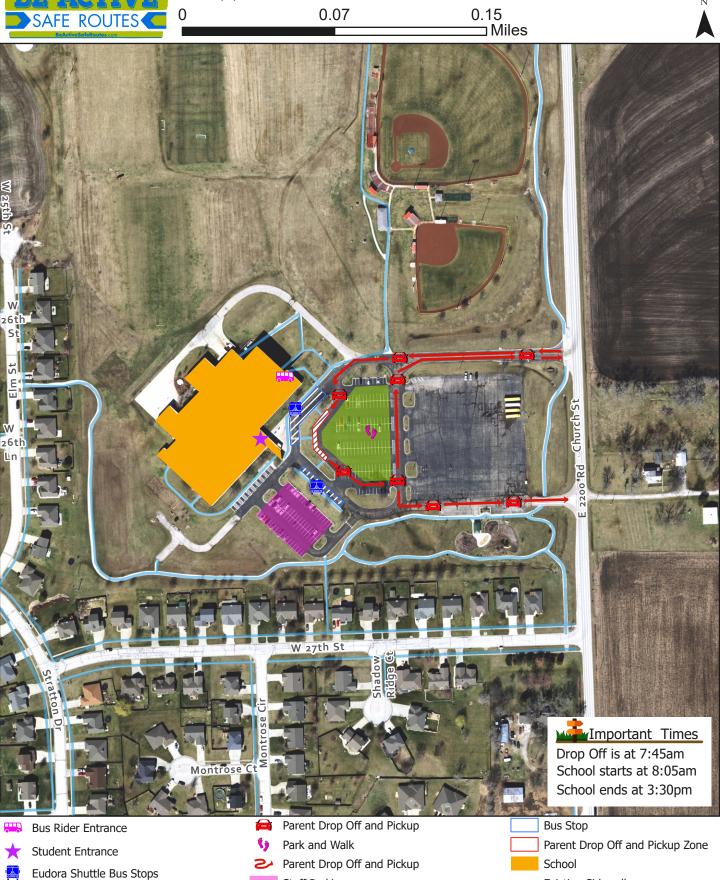

## Eudora Middle School Traffic Map

Date: 7/8/2021

Disclaimer: The map is provided "as is" without warranty or any representation of accuracy, timeliness or completeness. The burden for determining accuracy, completeness, timeliness, merchantability and fitness for or the appropriateness for use rests solely on the requester. The City of Lawrence makes no warranties, express or implied, as to the use of the map. There are no implied warranties of merchantability or fitness for a particular purpose. The requester acknowledges and accepts the limitations of the map, including the fact that the map is dynamic and is in a constant state of maintenance, correction and update.

Staff and Visitor Parking

Staff Parking

All Way Stop

**Existing Sidewalk**