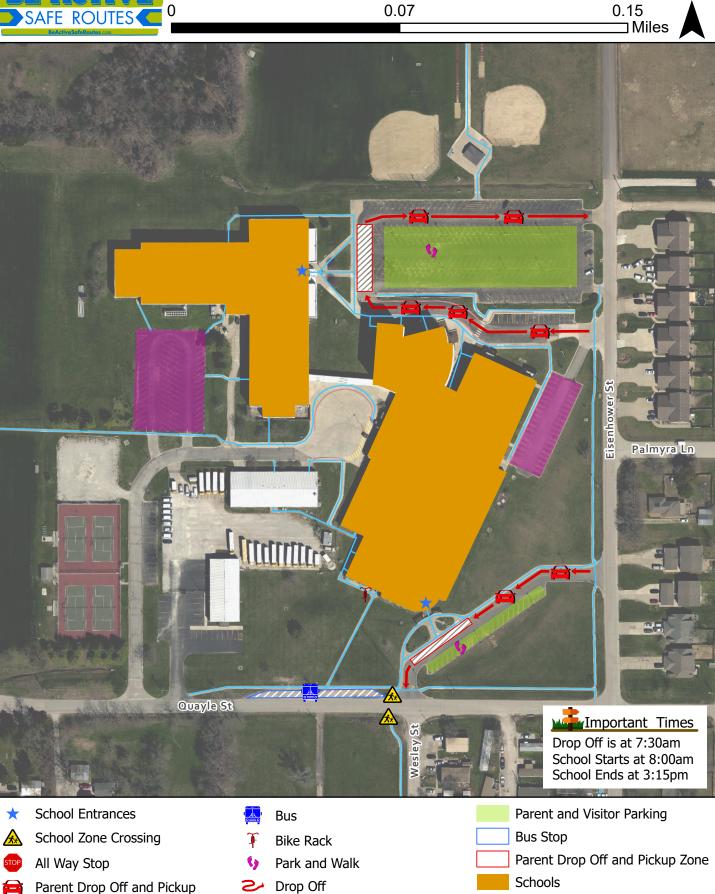

Baldwin City Junior High School Traffic Map

Ν

Disclaimer: The map is provided "as is" without warranty or any representation of accuracy, timeliness or completeness. The burden for determining accuracy, completeness, timeliness, merchantability and fitness for or the appropriateness for use rests solely on the requester. The City of Lawrence makes no warranties, express or implied, as to the use of the map. There are no implied warranties of merchantability or fitness for a particular purpose. The requester acknowledges and accepts the limitations of the map, including the fact that the map is dynamic and is in a constant state of maintenance, correction and update.

Staff Parking

**Existing Sidewalk**