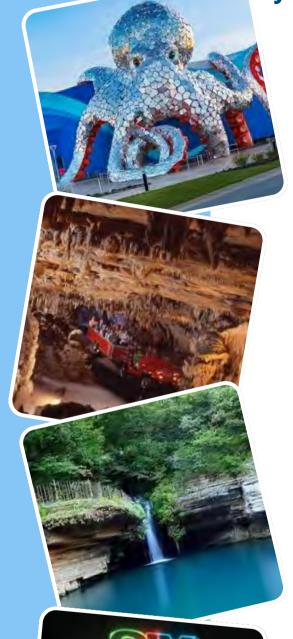

## BRANSON, MO 2025

Wednesday, May 7 - Thursday, May 8, 2025

Join us for our first of two 2025 Branson Trips! We will explore the Aquarium at the Boardwalk, home to over 250 animal species and an immersive 5D submarine adventure. Enjoy dinner and a performance by SIX SHOW, the vocal band that creates a full orchestra using only their voices. Experience the natural beauty of **Dogwood Canyon Nature** Park and take a ride through the stunning Fantastic Caverns, one of the world's most breathtaking mineral caves! The trip includes hotel accommodations, transportation, meals, and LPRD escorts—all for one inclusive price. Don't miss out on this incredible journey!