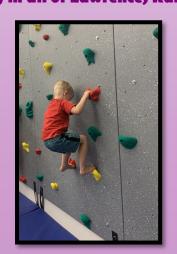

## from Lawrence Parks & Recreation Gymnastics!

We invite your child and friend; to experience a birthday party full of so much fun, they'll flip! Come see why Lawrence Park; & Recreation

Sport; Pavilion

# It's Party Time!

Join our qualified gymnastic staff for a fun-filled birthday experience! Your guests will enjoy exclusive use of the gymnastics room for the first 60

minutes, to jump, flip, and soar in our foam pit!