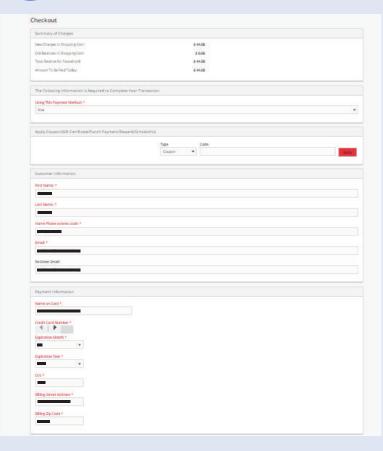

Enter your information in the Customer and Payment Information fields.

When you are done entering your payment information, check the box next to "I'm not a robot" and click "Continue" at the bottom of the page.