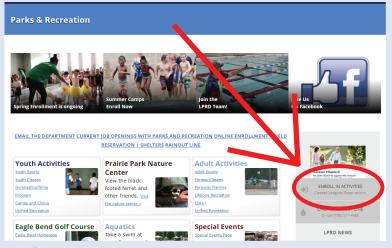

## HOW TO REGISTER ONLINE

Go to www.lprd.org

< → C

www.lprd.org

Click "Enroll in Activites" on the right side of the

Click "Sign In/Register" in the upper right corner of the page

CHECKOUT

MY ACCOUNT