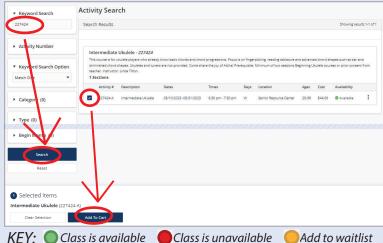

Under "Keyword Search", type the Activity Number or class name. Do NOT include section letter in the Activity Number. Click "Search".

▼ Keyword Search

You should now see the class you want listed under "Search Results". If you do not, make sure the activity number or class is typed correctly and does NOT include the section letter. All sections of the class should appear. Click the box ( ) next to the section you want and click "Add To Cart" at the bottom of the screen.