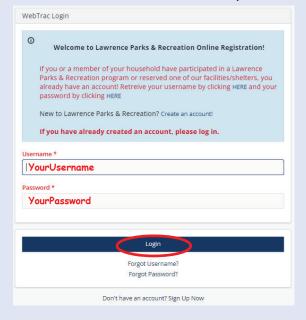

SIGN IN / REGISTER

Enter username and password, and select "Login". If you can't remember your username or password, recreation center staff can reset it for you.

**NOTE:** You may be prompted to update your information at this point. Once you make your updates, click "save" or "submit", and it should take you on to Step 5.