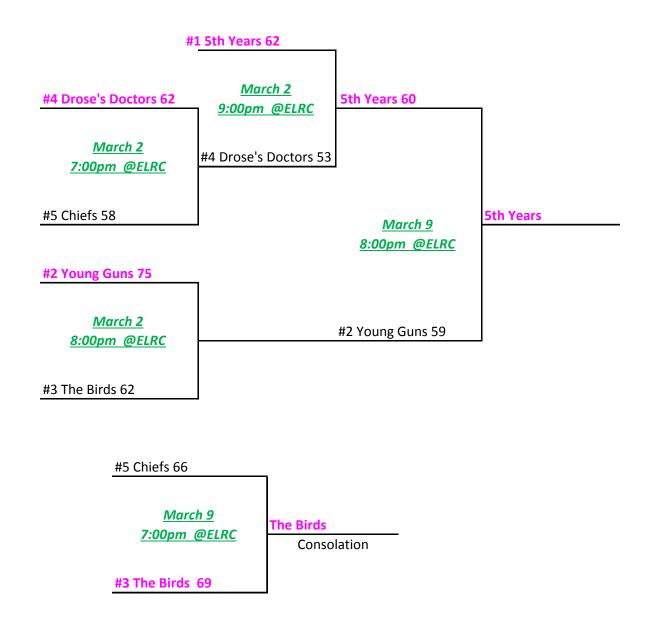

## LPRD 2016 WINTER BASKETBALL LEAGUE WEDNESDAY UPPER

| TEAM NAME                     | WINS | LOSSES |
|-------------------------------|------|--------|
| Chiefs 5                      | 0    | 6      |
| 5th Years 1 (via tiebreaker)  | 4    | 2      |
| DRose's Doctors 4             | 3    | 3      |
| The Birds 3 (via tiebreaker)  | 4    | 2      |
| Young Guns 2 (via tiebreaker) | 4    | 2      |

| DATE      | TIME    | LOCATION | TEAM                   | SCORE |    | E  | TEAM            |
|-----------|---------|----------|------------------------|-------|----|----|-----------------|
| Wednesday | 7:00 PM | ELRC     | Chiefs                 | 43    | vs | 73 | The Birds       |
| 13-Jan    | 8:00 PM | ELRC     | 5th Years              | 53    | vs | 62 | DRose's Doctors |
|           |         |          |                        |       |    |    |                 |
| Wednesday | 7:00 PM | ELRC     | <b>DRose's Doctors</b> | 60    | vs | 49 | Chiefs          |
| 20-Jan    | 8:00 PM | ELRC     | The Birds              | 51    | vs | 41 | Young Guns      |
|           |         |          |                        |       |    |    |                 |
| Wednesday | 7:00 PM | ELRC     | Young Guns             | 75    | vs | 70 | DRose's Doctors |
| 27-Jan    | 8:00 PM | ELRC     | Chiefs                 | 38    | vs | 50 | 5th Years       |
|           |         |          |                        |       |    |    |                 |
| Wednesday | 7:00 PM | ELRC     | 5th Years              | 72    | vs | 68 | Young Guns      |
| 3-Feb     | 8:00 PM | ELRC     | DRose's Doctors        | 51    | vs | 58 | The Birds       |
|           |         |          |                        |       |    |    |                 |
| Wednesday | 7:00 PM | ELRC     | The Birds              | 46    | vs | 55 | 5th Years       |
| 10-Feb    | 8:00 PM | ELRC     | Young Guns             | 61    | vs | 52 | Chiefs          |
|           |         |          |                        |       |    |    |                 |
| Wednesday | 7:00 PM | ELRC     | Chiefs                 | 45    | vs | 65 | The Birds       |
| 17-Feb    | 8:00 PM | ELRC     | 5th Years              | 65    | vs | 39 | DRose's Doctors |
|           | 9:00 PM | ELRC     | 5th Years              | 68    | vs | 73 | Young Guns      |
| ······    |         |          |                        |       |    |    |                 |
| Wednesday | 7:00 PM | ELRC     | DRose's Doctors        | 52    | vs | 48 | Chiefs          |
| 24-Feb    | 8:00 PM | ELRC     | The Birds              | 47    | vs | 57 | Young Guns      |