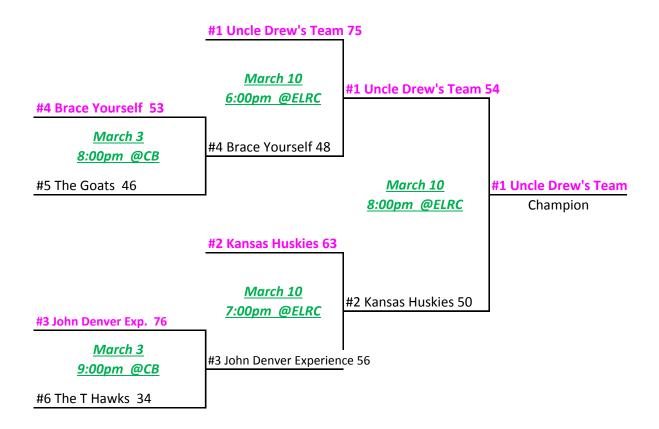

|
| Thursday | 6:00 PM | ELRC     | John Denver Experience | 48    | vs | 34 | Brace Yourself         |
| 18-Feb   | 7:00 PM | ELRC     | The Goats              | 32    | vs | 52 | The T Hawks            |
|          | 8:00 PM | ELRC     | Kansas Huskies         | 53    | vs | 57 | Uncle Drew's Team      |

| DATE     | TIME    | LOCATION | TEAM                   | SCORE |    | RE | TEAM           |
|----------|---------|----------|------------------------|-------|----|----|----------------|
| Thursday | 6:00 PM | ELRC     | Kansas Huskies         | 72    | vs | 65 | The Goats      |
| 25-Feb   | 7:00 PM | ELRC     | Uncle Drew's Team      | 40    | VS | 28 | Brace Yourself |
|          | 8:00 PM | ELRC     | John Denver Experience | 100   | VS | 30 | The T Hawks    |



For up-to-date season schedules and standings, please visit <u>LPRD Adult Sports</u>.

To sign up for Rainout updates, click <u>here</u>.

For weather updates call 371-4980, then follow the prompts. Information pertaining to scheduled games will NOT be available until after 4:30 pm. Information will be posted after 4:30 pm on the web regarding the status of games to be played on any given evening.

Rescheduling information will be available on the online schedule after 1 pm the following day or on Monday for a weekend game.

For more information, please contact Josh Maike, Adult Sports Supervisor, at 785-832-7920 or email at jmaike@lawrenceks.org