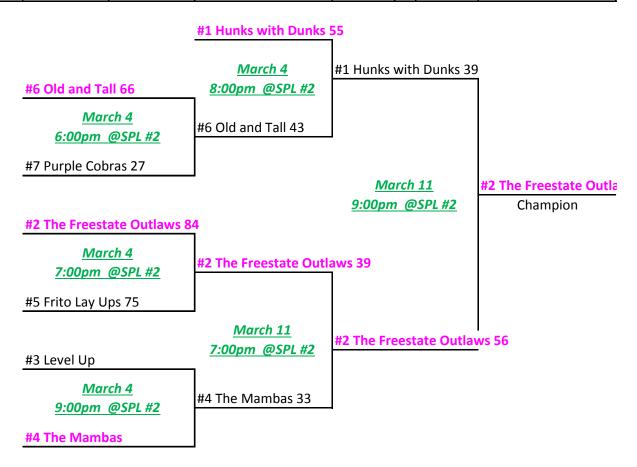

## LPRD 2016 WINTER BASKETBALL LEAGUE FRIDAY COED

| TEAM NAME               | WINS | LOSSES |
|-------------------------|------|--------|
| Frito Lay Ups 5         | 2    | 4      |
| Hunks with Dunks 1      | 6    | 0      |
| Level Up 3              | 4    | 2      |
| Old and Tall 6          | 1    | 5      |
| Purple Cobras 7         | 0    | 6      |
| The Freestate Outlaws 2 | 5    | 1      |
| The Mambas 4            | 3    | 3      |

Games are played on <u>Friday</u> nights at <u>Sports Pavilion Lawrence (SPL), 100 Rock Chalk Lane on Court #2.</u> When Cancellations occur, the cancellation date will be posted in red and the reschedule information will be added to the bottom of the online schedule.

For up-to-date season schedules and standings, please visit <u>LPRD Adult Sports</u>.

To sign up for Rainout updates, click <u>here</u>.

For weather updates call 371-4980, then follow the prompts. Information pertaining to scheduled games will NOT be available until after 4:30 pm. Information will be posted after 4:30 pm on the web regarding the status of games to be played on any given evening.

Rescheduling information will be available on the online schedule after 1 pm the following day or on Monday for a weekend game.

For more information, please contact Josh Maike, Adult Sports Supervisor, at 785-832-7920 or email at jmaike@lawrenceks.org