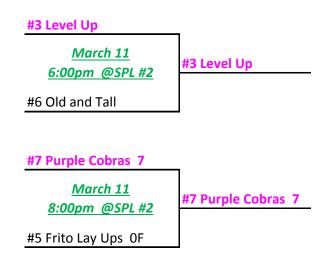

## LPRD 2016 WINTER BASKETBALL LEAGUE FRIDAY COED

| TEAM NAME               | WINS | LOSSES |
|-------------------------|------|--------|
| Frito Lay Ups 5         | 2    | 4      |
| Hunks with Dunks 1      | 6    | 0      |
| Level Up 3              | 4    | 2      |
| Old and Tall 6          | 1    | 5      |
| Purple Cobras 7         | 0    | 6      |
| The Freestate Outlaws 2 | 5    | 1      |
| The Mambas 4            | 3    | 3      |

Games are played on <u>Friday</u> nights at <u>Sports Pavilion Lawrence (SPL), 100 Rock Chalk Lane on Court #2.</u> When Cancellations occur, the cancellation date will be posted in red and the reschedule information will be added to the bottom of the online schedule.

For up-to-date season schedules and standings, please visit <u>LPRD Adult Sports</u>.

To sign up for Rainout updates, click <u>here</u>.

For weather updates call 371-4980, then follow the prompts. Information pertaining to scheduled games will NOT be available until after 4:30 pm. Information will be posted after 4:30 pm on the web regarding the status of games to be played on any given evening.

Rescheduling information will be available on the online schedule after 1 pm the following day or on Monday for a weekend game.

For more information, please contact Josh Maike, Adult Sports Supervisor, at 785-832-7920 or email at jmaike@lawrenceks.org