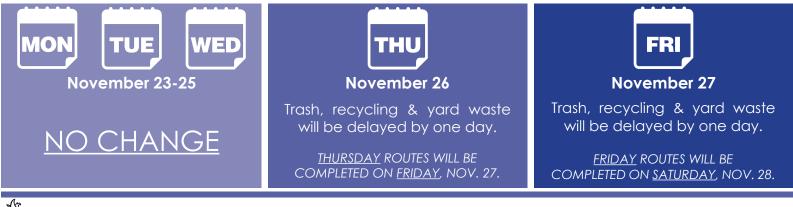

## Thanksgiving Week solid waste Collection

Set out carts by 6:00 a.m. | Carts should be three feet away from other carts, mailboxes, parked cars, etc.

of Lawrence

For more information: <u>lawrenceks.org/swm</u> | 832-3032 | <u>facebook.com/LawrenceRecycles</u>