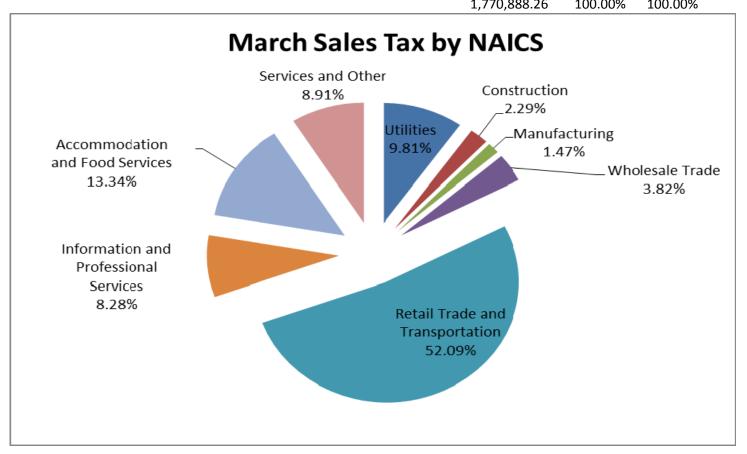

A spreadsheet showing total monthly sales tax distributions since 2001 is <u>attached</u>. Additional sales tax information is provided in the tables and graphs below.

|       |                                       |              | Mar 2014 | Mar 2013 |
|-------|---------------------------------------|--------------|----------|----------|
| NAICS | Description                           | Amount       | Percent  | Percent  |
| 22    | Utilities                             | 173,748.99   | 9.81%    | 8.31%    |
| 23    | Construction                          | 40,560.66    | 2.29%    | 2.14%    |
| 31-33 | Manufacturing                         | 25,965.16    | 1.47%    | 1.08%    |
| 42    | Wholesale Trade                       | 67,587.59    | 3.82%    | 4.04%    |
| 44-49 | Retail Trade and Transportation       | 922,439.11   | 52.09%   | 55.50%   |
| 51-62 | Information and Professional Services | 146,542.22   | 8.28%    | 7.69%    |
| 71-72 | Accommodation and Food Services       | 236,258.34   | 13.34%   | 13.35%   |
| 81-99 | Services and Other                    | 157,786.19   | 8.91%    | 7.89%    |
|       |                                       | 1 770 888 26 | 100 00%  | 100.00%  |