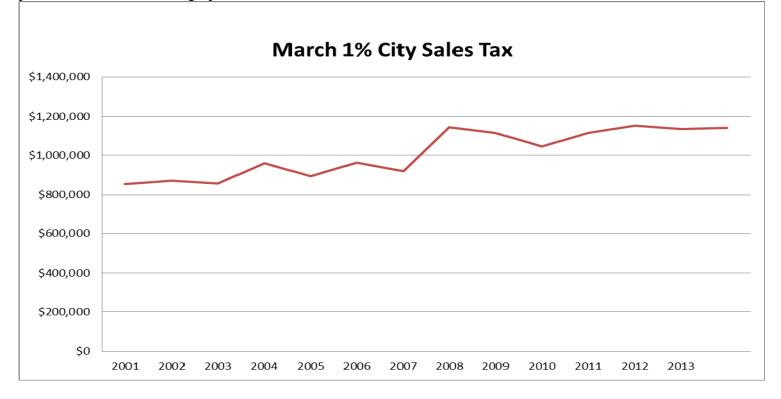

A spreadsheet showing total monthly sales tax distributions since 2001 is <u>attached</u>. Additional sales tax information is provided in the tables and graphs below.

|       |                                       |              | Mar 2014 | Mar 2013 |
|-------|---------------------------------------|--------------|----------|----------|
| NAICS | Description                           | Amount       | Percent  | Percent  |
| 22    | Utilities                             | 173,748.99   | 9.81%    | 8.31%    |
| 23    | Construction                          | 40,560.66    | 2.29%    | 2.14%    |
| 31-33 | Manufacturing                         | 25,965.16    | 1.47%    | 1.08%    |
| 42    | Wholesale Trade                       | 67,587.59    | 3.82%    | 4.04%    |
| 44-49 | Retail Trade and Transportation       | 922,439.11   | 52.09%   | 55.50%   |
| 51-62 | Information and Professional Services | 146,542.22   | 8.28%    | 7.69%    |
| 71-72 | Accommodation and Food Services       | 236,258.34   | 13.34%   | 13.35%   |
| 81-99 | Services and Other                    | 157,786.19   | 8.91%    | 7.89%    |
|       |                                       | 1 770 888 26 | 100 00%  | 100.00%  |