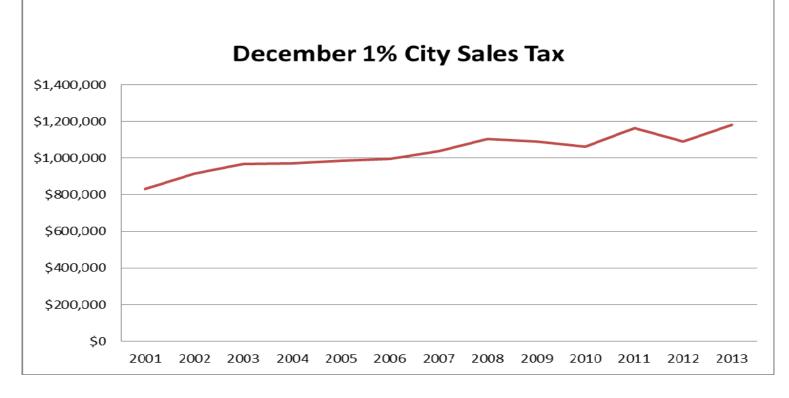

A spreadsheet showing total monthly sales tax distributions since 2001 is <u>attached</u>. Additional sales tax information is provided in the tables and graphs below.

|       |                                       |              | Dec 2013 | Dec 2012 |
|-------|---------------------------------------|--------------|----------|----------|
| NAICS | Description                           | Amount       | Percent  | Percent  |
| 22    | Utilities                             | 105,743.83   | 5.77%    | 3.51%    |
| 23    | Construction                          | 27,600.90    | 1.51%    | 2.58%    |
| 31-33 | Manufacturing                         | 30,152.47    | 1.65%    | 2.21%    |
| 42    | Wholesale Trade                       | 72,525.91    | 3.96%    | 3.73%    |
| 44-49 | Retail Trade and Transportation       | 1,063,930.13 | 58.05%   | 57.68%   |
| 51-62 | Information and Professional Services | 162,311.05   | 8.86%    | 8.37%    |
| 71-72 | Accommodation and Food Services       | 278,579.97   | 15.20%   | 15.20%   |
| 81-99 | Services and Other                    | 91,943.31    | 5.02%    | 6.71%    |
|       |                                       | 1.832.787.57 | 100.00%  | 100.00%  |