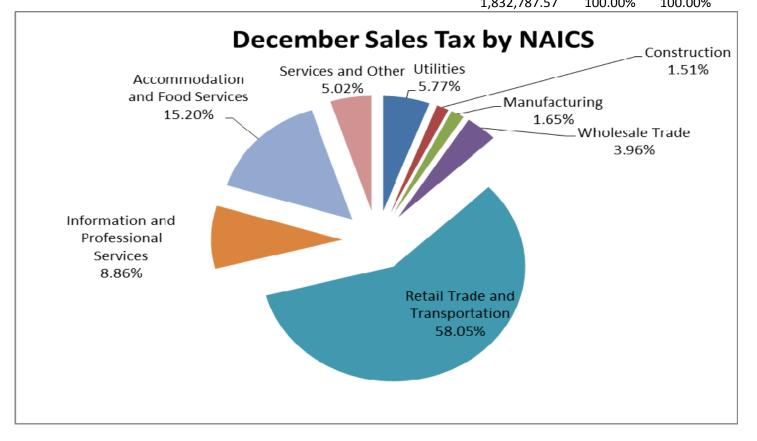

A spreadsheet showing total monthly sales tax distributions since 2001 is <u>attached</u>. Additional sales tax information is provided in the tables and graphs below.

|       |                                       |              | Dec 2013 | Dec 2012 |
|-------|---------------------------------------|--------------|----------|----------|
| NAICS | Description                           | Amount       | Percent  | Percent  |
| 22    | Utilities                             | 105,743.83   | 5.77%    | 3.51%    |
| 23    | Construction                          | 27,600.90    | 1.51%    | 2.58%    |
| 31-33 | Manufacturing                         | 30,152.47    | 1.65%    | 2.21%    |
| 42    | Wholesale Trade                       | 72,525.91    | 3.96%    | 3.73%    |
| 44-49 | Retail Trade and Transportation       | 1,063,930.13 | 58.05%   | 57.68%   |
| 51-62 | Information and Professional Services | 162,311.05   | 8.86%    | 8.37%    |
| 71-72 | Accommodation and Food Services       | 278,579.97   | 15.20%   | 15.20%   |
| 81-99 | Services and Other                    | 91,943.31    | 5.02%    | 6.71%    |
|       |                                       | 1.832.787.57 | 100.00%  | 100.00%  |