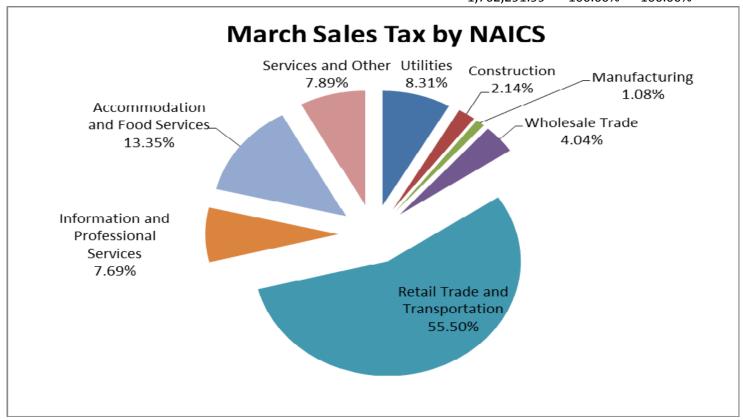

A spreadsheet showing total monthly sales tax distributions since 2001 is <u>attached</u>. Additional sales tax information is provided in the tables and graphs below.

|       |                                       |              | Mar 2013 | Mar 2012 |
|-------|---------------------------------------|--------------|----------|----------|
| NAICS | Description                           | Amount       | Percent  | Percent  |
| 22    | Utilities                             | 146,468.37   | 8.31%    | 8.91%    |
| 23    | Construction                          | 37,711.62    | 2.14%    | 1.52%    |
| 31-33 | Manufacturing                         | 18,991.34    | 1.08%    | 1.47%    |
| 42    | Wholesale Trade                       | 71,236.93    | 4.04%    | 3.36%    |
| 44-49 | Retail Trade and Transportation       | 978,146.17   | 55.50%   | 56.50%   |
| 51-62 | Information and Professional Services | 135,583.09   | 7.69%    | 7.91%    |
| 71-72 | Accommodation and Food Services       | 235,188.05   | 13.35%   | 13.89%   |
| 81-99 | Services and Other                    | 138,966.42   | 7.89%    | 6.44%    |
|       |                                       | 1,762,291.99 | 100.00%  | 100.00%  |