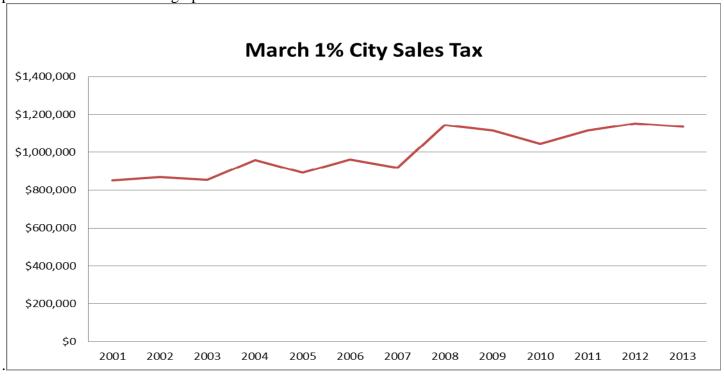

A spreadsheet showing total monthly sales tax distributions since 2001 is <u>attached</u>. Additional sales tax information is provided in the tables and graphs below.

|       |                                       |              | Mar 2013 | Mar 2012 |
|-------|---------------------------------------|--------------|----------|----------|
| NAICS | Description                           | Amount       | Percent  | Percent  |
| 22    | Utilities                             | 146,468.37   | 8.31%    | 8.91%    |
| 23    | Construction                          | 37,711.62    | 2.14%    | 1.52%    |
| 31-33 | Manufacturing                         | 18,991.34    | 1.08%    | 1.47%    |
| 42    | Wholesale Trade                       | 71,236.93    | 4.04%    | 3.36%    |
| 44-49 | Retail Trade and Transportation       | 978,146.17   | 55.50%   | 56.50%   |
| 51-62 | Information and Professional Services | 135,583.09   | 7.69%    | 7.91%    |
| 71-72 | Accommodation and Food Services       | 235,188.05   | 13.35%   | 13.89%   |
| 81-99 | Services and Other                    | 138,966.42   | 7.89%    | 6.44%    |
|       |                                       | 1,762,291.99 | 100.00%  | 100.00%  |