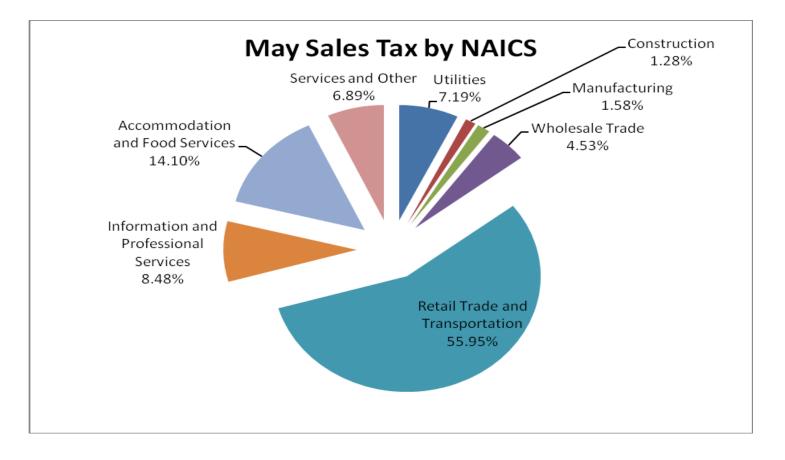

## City of Lawrence Jan 1.55% Sales Tax by NAICS

|       |                                       |              | May 2011  | 2006-2008    |
|-------|---------------------------------------|--------------|-----------|--------------|
| NAICS | Description                           | Amount       | Percent   | Percent      |
| 22    | Utilities                             | 119,012.47   | 7.19%     | 2.05%        |
| 23    | Construction                          | 21,094.47    | 7 1.28%   | 2.31%        |
| 31-33 | Manufacturing                         | 26,162.17    | 7 1.58%   | 1.59%        |
| 42    | Wholesale Trade                       | 74,937.88    | 3 4.53%   | 3.26%        |
| 44-49 | Retail Trade and Transportation       | 925,679.17   | 7 55.95%  | 61.85%       |
| 51-62 | Information and Professional Services | 140,258.93   | 8.48%     | 9.27%        |
| 71-72 | Accommodation and Food Services       | 233,291.26   | 5 14.10%  | 13.86%       |
| 81-99 | Services and Other                    | 113,962.55   | 6.89%     | <u>5.81%</u> |
|       |                                       | 1,654,398.88 | 3 100.00% | 100.00%      |
|       |                                       |              |           |              |