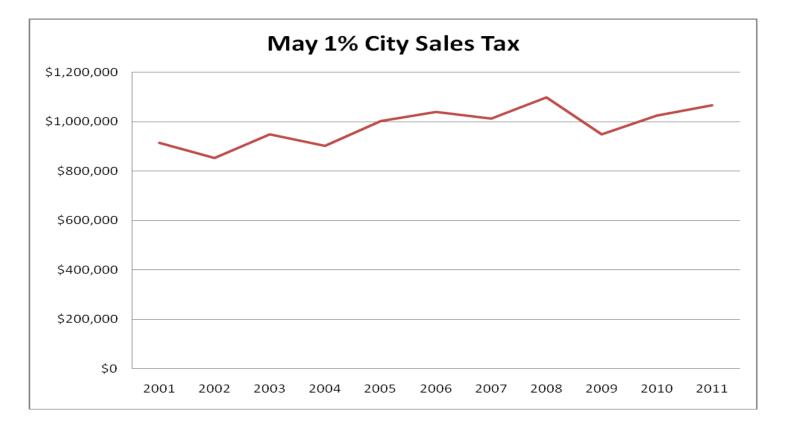

A spreadsheet showing total monthly sales tax distributions since 2001 is <u>attached</u>. Additional sales tax information is provided in the tables and graphs below.