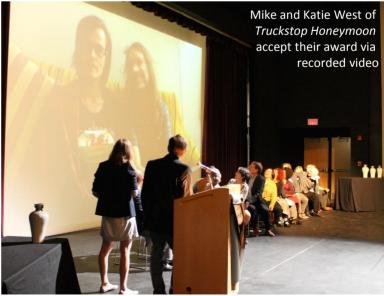

## Truck Stop Honeymoon - Musical Arts

Nominator: Richard Renner

Shellie Bender - Art Education/Visual Arts

Nominator: Deb Stavin

Marla Jackson - Design Arts

Nominator: Burdett Loomis

Sally Piller – Visual Arts