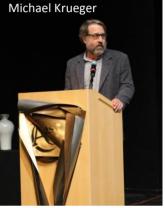

Nominator: Michael Krueger

Bill Snead - Visual Arts

Nominator: Mike Yoder

Slide show created by Christie Dobson