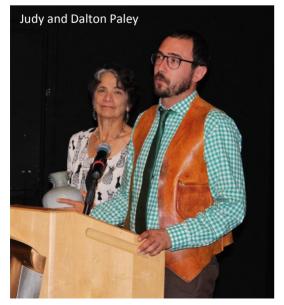

# PRESENTATION of AWARDS

George Paley - Exceptional Artistic Achievement Nominators: John Hachmeister, Barbara Kerr, Eric Kirkendall