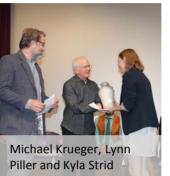

Nominator: Michael Krueger

Bill Snead - Visual Arts

Nominator: Mike Yoder

Slide show created by Christie Dobson