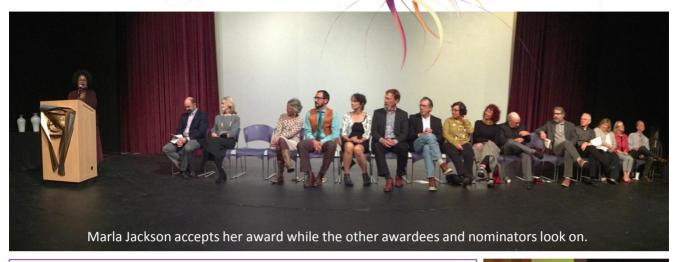

# 2016 Phoenix Awards

The 21st Annual Phoenix Awards Ceremony was held at the Lawrence Arts Center on Sunday, November 6th at 2:00 p.m. Six awardees were recognized by the Lawrence Cultural Arts Commission along with some 150 audience members:

- George Paley Exceptional Artistic Achievement
- Truck Stop Honeymoon Musical Arts
- Shellie Bender Art Education/Visual Arts
- Marla Jackson Design Arts
- Sally Piller Visual Arts
- Bill Snead Visual Arts