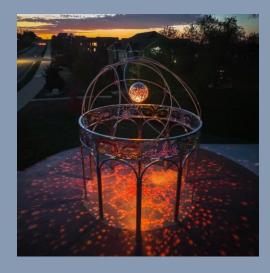

#### Artist: Joseph O'Connell/ Creative Machines

Lawrence, Kansas Police Department Headquarters and adjacent Park entry 5100 Overland Drive

**Installed 2022** 

The newest artwork in the City's public art collection, *Through Other Eyes* by Joseph O'Connell of Creative Machines, was installed June 24, 2022.

Mr. O'Connell was chosen in 2020 through a national competition. He worked with staff and community members to develop his concept for the Park site adjacent to the Lawrence, Kansas Police Headquarters. The artwork is both sculptural and architectural and serves as a gateway and meeting point for the park.

The title of the piece, *Through Other Eyes*, stems in large part from new awareness gained from George Floyd's death and the national response in better understanding both our differences and commonalities. The ring at the top of the arches includes ten sets of interpretive "eyes" crafted from colored glass beads. Each pair of eyes is based on a photograph of an individual Lawrencian and represents our community diversity. In the artist's words, "This artwork is about the wonder and beauty of eyes and seeing into and through other's eyes."

The sphere hanging from top of the structure lights from within at night and projects imagery on the ground under the artwork.

The Lawrence Cultural Arts Commission is charged by the City Commission with the oversight of our City's long-standing public art program. As part of that program, which was established by a City Resolution in 1986, this project was initiated through an approximately two percent commitment from the City's 2019 Capital Improvement Program budget for the new Lawrence Kansas Police Department Headquarters in accordance with City Resolution 7070.