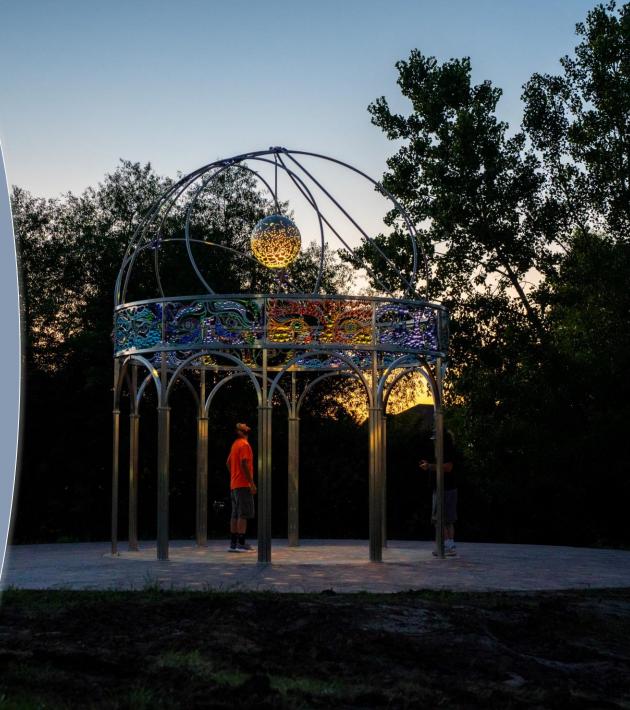

The sphere hanging from top of the structure lights from within at night and projects imagery on the ground under the artwork.

The Lawrence Cultural Arts Commission is charged by the City Commission with the oversight of our City's long-standing public art program. As part of that program, which was established by a City Resolution in 1986, this project was initiated through an approximately two percent commitment from the City's 2019 Capital Improvement Program budget for the new Lawrence Kansas Police Department Headquarters in accordance with City Resolution 7070.