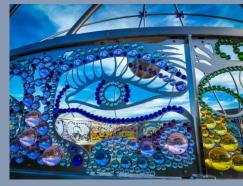

The title of the piece, *Through Other Eyes*, stems in large part from new awareness gained from George Floyd's death and the national response in better understanding both our differences and commonalities. The ring at the top of the arches includes ten sets of interpretive "eyes" crafted from colored glass beads. Each pair of eyes is based on a photograph of an individual Lawrencian and represents our community diversity. In the artist's words, "This artwork is about the wonder and beauty of eyes and seeing into and through other's eyes."