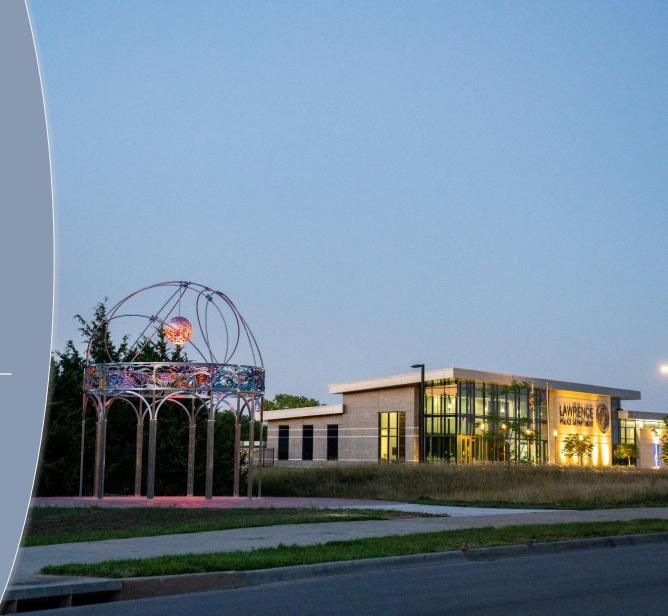

#### Artist: Joseph O'Connell/ Creative Machines

Lawrence, Kansas Police Department Headquarters and adjacent Park entry 5100 Overland Drive

**Installed 2022** 

The newest artwork in the City's public art collection, *Through Other Eyes* by Joseph O'Connell of Creative Machines, was installed June 24, 2022.

Mr. O'Connell was chosen in 2020 through a national competition. He worked with staff and community members to develop his concept for the Park site adjacent to the Lawrence, Kansas Police Headquarters. The artwork is both sculptural and architectural and serves as a gateway and meeting point for the park.