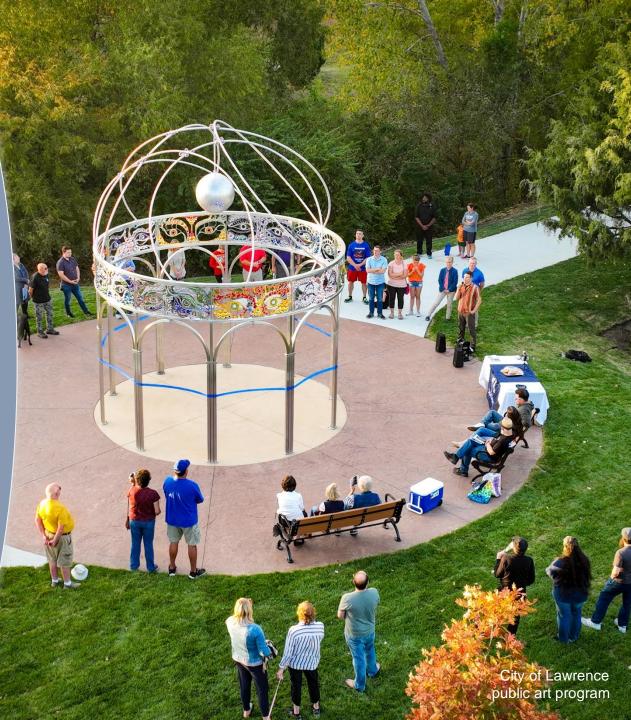

#### Artist: Joseph O'Connell/ Creative Machines

Lawrence, Kansas Police Department Headquarters and adjacent Park entry 5100 Overland Drive

**Installed 2022** 

The newest artwork in the City's public art collection, *Through Other Eyes* by Joseph O'Connell of Creative Machines, was installed June 24, 2022.

Mr. O'Connell was chosen in 2020 through a national competition. He worked with staff and community members to develop his concept for the Park site adjacent to the Lawrence, Kansas Police Headquarters. The artwork is both sculptural and architectural and serves as a gateway and meeting point for the park.

The title of the piece, *Through Other Eyes*, stems in large part from new awareness gained from George Floyd's death and the national response in better understanding both our differences and commonalities. The ring at the top of the arches includes ten sets of interpretive "eyes" crafted from colored glass beads. Each pair of eyes is based on a photograph of an individual Lawrencian and represents our community diversity. In the artist's words, "This artwork is about the wonder and beauty of eyes and seeing into and through other's eyes."

The sphere hanging from top of the structure lights from within at night and projects imagery on the ground under the artwork.

The Lawrence Cultural Arts Commission is charged by the City Commission with the oversight of our City's long-standing public art program. As part of that program, which was established by a City Resolution in 1986, this project was initiated through an approximately two percent commitment from the City's 2019 Capital Improvement Program budget for the new Lawrence Kansas Police Department Headquarters in accordance with City Resolution 7070.