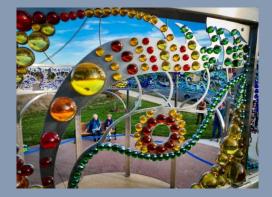

The title of the piece, *Through Other Eyes*, stems in large part from new awareness gained from George Floyd's death and the national response in better understanding both our differences and commonalities. The ring at the top of the arches includes ten sets of interpretive "eyes" crafted from colored glass beads. Each pair of eyes is based on a photograph of an individual Lawrencian and represents our community diversity. In the artist's words, "This artwork is about the wonder and beauty of eyes and seeing into and through other's eyes."