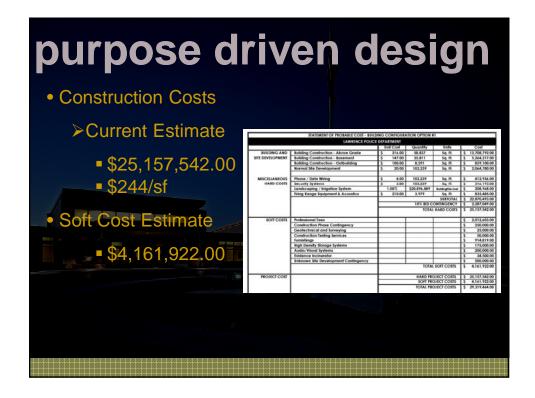

|
|    | ACCESSORY SUPPORT SPACE 35 |     |          |      | 1,240  |      | 1,550     |
|    | CIRCULATION                | 27% |          |      | 11,496 |      | 14,371    |
|    | WALLS AND UNUSABLE AREA    | 9%  |          |      | 4,867  |      | 6,084     |
|    | BUILDING TOTAL             |     |          | 181  | 58,941 | 240  | 73,67     |
| 9  | GARAGE                     |     | 1,448    | 0    | 20,170 | 0    | 23,470    |
| 10 | FIRING RANGE               |     | 0        | 0    | 3,650  | 0    | 3,650     |
|    | WALLS AND UNUSABLE AREA    | 9%  |          |      | 2,144  |      | 2,441     |
|    | GARAGE AND RANGE TOTAL     |     |          |      | 25,964 |      | 29,56     |
|    | GRAND TOTAL                |     | ├        |      | 84,905 |      | 103,23    |