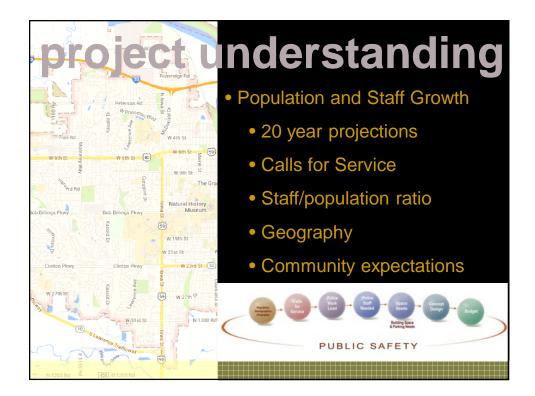

| projec                                      |                              | Inderst            | andi        | ng   |
|---------------------------------------------|------------------------------|--------------------|-------------|------|
| Peterson Rd                                 | N lowa                       | • Population and   | Staff Growt | :h   |
| Trail Rd                                    | pieuo<br>Diw W 4th St        | <b>Department</b>  | 2012        | 2032 |
| W 6th St 2                                  | W 6th St                     | Administration     | 4           | 6    |
|                                             | W 9th St                     | Info. Services     | 29          | 41   |
| All And | S Natural History            | Comm. Services     | 14          | 19   |
| Bob Billings Pkwy Bob Billings Pkwy         | Museum (S)                   | Patrol             | 96          | 116  |
|                                             | W 19th St<br>W 21st St W     | Investigation      | 35          | 51   |
| Clinton Pkwy Clinton Pkwy                   | W-23id St 10                 | Evidence/ Property | 3           | 5    |
| W 2 /lh St                                  | 97<br>59 w 27m <sup>st</sup> | Building Support   | 0           | 2    |
| Willist St                                  | N 1300 Rd                    | TOTALS             | 181         | 240  |
| 10 S Lancestrationsy                        | In the second second         |                    |             |      |
|                                             |                              |                    |             |      |
| N 1200 Rd 2 458 N 1200 Rd                   |                              |                    |             |      |