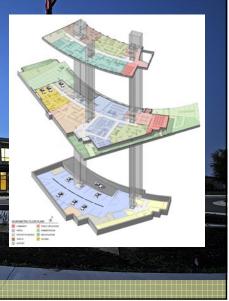

## purpose driven design

|    |                            |     | EXISTING | 2012 |        | 2032 |           |
|----|----------------------------|-----|----------|------|--------|------|-----------|
|    | DIVISION                   |     | SPACE    | P1   | \$1    | P4   | <b>S4</b> |
| 1  | ADMINISTRATION             |     | 1,213    | 4    | 1,370  | 6    | 1,775     |
| 2  | INFORMATION SERVICES       |     | 5,211    | 29   | 5,475  | 41   | 6,865     |
| 3  | COMMUNITY SERVICES         |     | 4,536    | 14   | 6,260  | 19   | 7,000     |
| 4  | PATROL                     |     | 2,374    | 96   | 3,720  | 116  | 4,595     |
| 5  | INVESTIGATIONS             |     | 6,871    | 35   | 6,075  | 51   | 8,525     |
| 6  | EVIDENCE & PROPERTY        |     | 8,848    | 3    | 4,768  | 5    | 6,059     |
| 7  | FORENSICS                  |     |          | 0    | 3,635  | 0    | 3,975     |
| 8  | BUILDING SUPPORT           |     | 6,938    | 0    | 10,035 | 2    | 12,880    |
|    | SUBTOTAL (Net Area)        |     | 37,489   |      | 41,338 |      | 51,674    |
|    | ACCESSORY SUPPORT SPACE 35 |     |          |      | 1,240  |      | 1,550     |
|    | CIRCULATION                | 27% |          |      | 11,496 |      | 14,371    |
|    | WALLS AND UNUSABLE AREA    | 9%  |          |      | 4,867  |      | 6,084     |
|    | BUILDING TOTAL             |     |          | 181  | 58,941 | 240  | 73,67     |
| 9  | GARAGE                     |     | 1,448    | 0    | 20,170 | 0    | 23,470    |
| 10 | FIRING RANGE               |     | 0        | 0    | 3,650  | 0    | 3,650     |
|    | WALLS AND UNUSABLE AREA    | 9%  |          |      | 2,144  |      | 2,441     |
|    | GARAGE AND RANGE TOTAL     |     |          |      | 25,964 |      | 29,56     |
|    | GRAND TOTAL                |     | ├        |      | 84,905 |      | 103,23    |