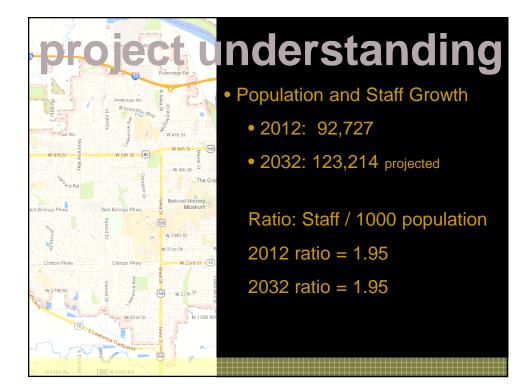

| projec                                      |                              | Inderst            | andi        | ng   |
|---------------------------------------------|------------------------------|--------------------|-------------|------|
| Peterson Rd                                 | N lowa                       | • Population and   | Staff Growt | :h   |
| Trail Rd                                    | pieuo<br>Diw W 4th St        | <b>Department</b>  | 2012        | 2032 |
| W 6th St 2                                  | W 6th St                     | Administration     | 4           | 6    |
|                                             | W 9th St                     | Info. Services     | 29          | 41   |
| All And | S Natural History            | Comm. Services     | 14          | 19   |
| Bob Billings Pkwy Bob Billings Pkwy         | Museum (S)                   | Patrol             | 96          | 116  |
|                                             | W 19th St<br>W 21st St W     | Investigation      | 35          | 51   |
| Clinton Pkwy Clinton Pkwy                   | W-23id St 10                 | Evidence/ Property | 3           | 5    |
| W 2 /lh St                                  | 97<br>59 w 27m <sup>st</sup> | Building Support   | 0           | 2    |
| Willist St                                  | N 1300 Rd                    | TOTALS             | 181         | 240  |
| 10 S Lancestrationsy                        | In the second second         |                    |             |      |
|                                             |                              |                    |             |      |
| N 1200 Rd 2 458 N 1200 Rd                   |                              |                    |             |      |