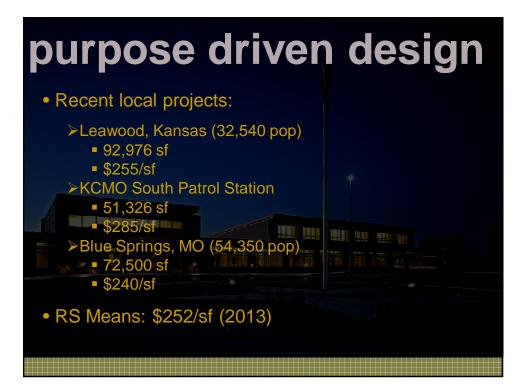

|
|    | ACCESSORY SUPPORT SPACE 35 |     |          |      | 1,240  |      | 1,550     |
|    | CIRCULATION                | 27% |          |      | 11,496 |      | 14,371    |
|    | WALLS AND UNUSABLE AREA    | 9%  |          |      | 4,867  |      | 6,084     |
|    | BUILDING TOTAL             |     |          | 181  | 58,941 | 240  | 73,67     |
| 9  | GARAGE                     |     | 1,448    | 0    | 20,170 | 0    | 23,470    |
| 10 | FIRING RANGE               |     | 0        | 0    | 3,650  | 0    | 3,650     |
|    | WALLS AND UNUSABLE AREA    | 9%  |          |      | 2,144  |      | 2,441     |
|    | GARAGE AND RANGE TOTAL     |     |          |      | 25,964 |      | 29,56     |
|    | GRAND TOTAL                |     | ├        |      | 84,905 |      | 103,23    |