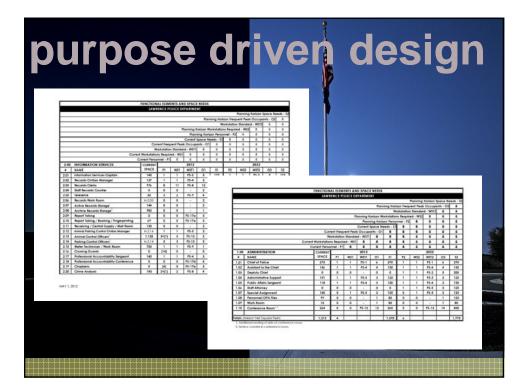

## purpose driven design

|    |                            |     | EXISTING | 2012 |        | 2032 |           |
|----|----------------------------|-----|----------|------|--------|------|-----------|
|    | DIVISION                   |     | SPACE    | P1   | \$1    | P4   | <b>S4</b> |
| 1  | ADMINISTRATION             |     | 1,213    | 4    | 1,370  | 6    | 1,775     |
| 2  | INFORMATION SERVICES       |     | 5,211    | 29   | 5,475  | 41   | 6,865     |
| 3  | COMMUNITY SERVICES         |     | 4,536    | 14   | 6,260  | 19   | 7,000     |
| 4  | PATROL                     |     | 2,374    | 96   | 3,720  | 116  | 4,595     |
| 5  | INVESTIGATIONS             |     | 6,871    | 35   | 6,075  | 51   | 8,525     |
| 6  | EVIDENCE & PROPERTY        |     | 8,848    | 3    | 4,768  | 5    | 6,059     |
| 7  | FORENSICS                  |     |          | 0    | 3,635  | 0    | 3,975     |
| 8  | BUILDING SUPPORT           |     | 6,938    | 0    | 10,035 | 2    | 12,880    |
|    | SUBTOTAL (Net Area)        |     | 37,489   |      | 41,338 |      | 51,674    |
|    | ACCESSORY SUPPORT SPACE 35 |     |          |      | 1,240  |      | 1,550     |
|    | CIRCULATION                | 27% |          |      | 11,496 |      | 14,371    |
|    | WALLS AND UNUSABLE AREA    | 9%  |          |      | 4,867  |      | 6,084     |
|    | BUILDING TOTAL             |     |          | 181  | 58,941 | 240  | 73,67     |
| 9  | GARAGE                     |     | 1,448    | 0    | 20,170 | 0    | 23,470    |
| 10 | FIRING RANGE               |     | 0        | 0    | 3,650  | 0    | 3,650     |
|    | WALLS AND UNUSABLE AREA    | 9%  |          |      | 2,144  |      | 2,441     |
|    | GARAGE AND RANGE TOTAL     |     |          |      | 25,964 |      | 29,56     |
|    | GRAND TOTAL                |     | ├        |      | 84,905 |      | 103,23    |