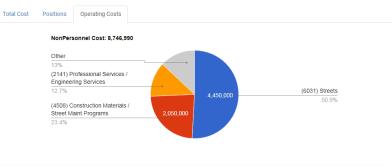

Total Cost: 9,976,936

FTE: 18.1

| Operating Cost                                        | Cost      | Allocation |
|-------------------------------------------------------|-----------|------------|
| (6031) Streets                                        | 4,450,000 | 1.00       |
| (4508) Construction Materials / Street Maint Programs | 1,750,000 | 1.00       |
| (2141) Professional Services / Engineering Services   | 1,110,000 | 1.00       |
| (4508) Construction Materials / Street Maint Programs | 300,000   | 1.0        |
| (6004) Vehicle Replacement                            | 236,364   | 0.5        |
| (6005) Equipment                                      | 180,000   | 0.60       |
| (4500) Construction Materiale / Apphalt               | 125.000   | 1.0/       |