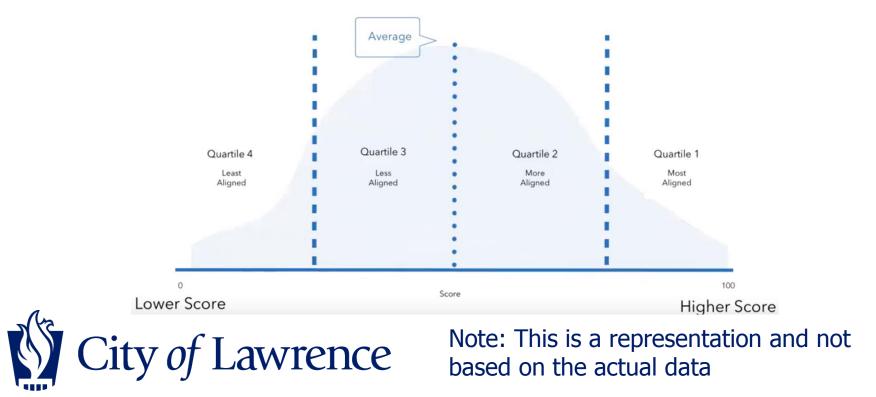

# **Quartile Spending Summary**

 Programs are placed in a quartile based on the overall program score