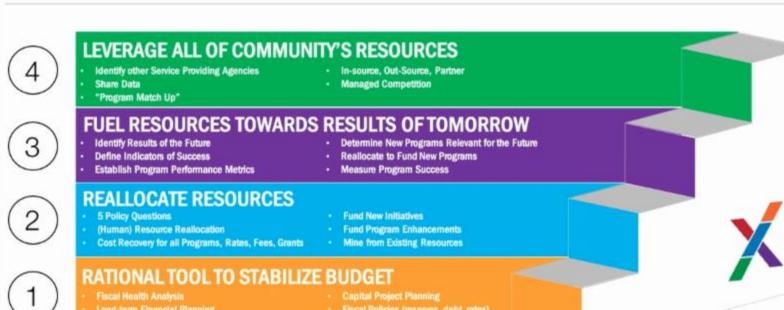

## **4 Levels of PBB Mastery**

### **4 Levels of PBB Mastery**

Scenario Planning ("What if")

- Fiscal Policies (reserves, debt, rates)
- Bond Rating