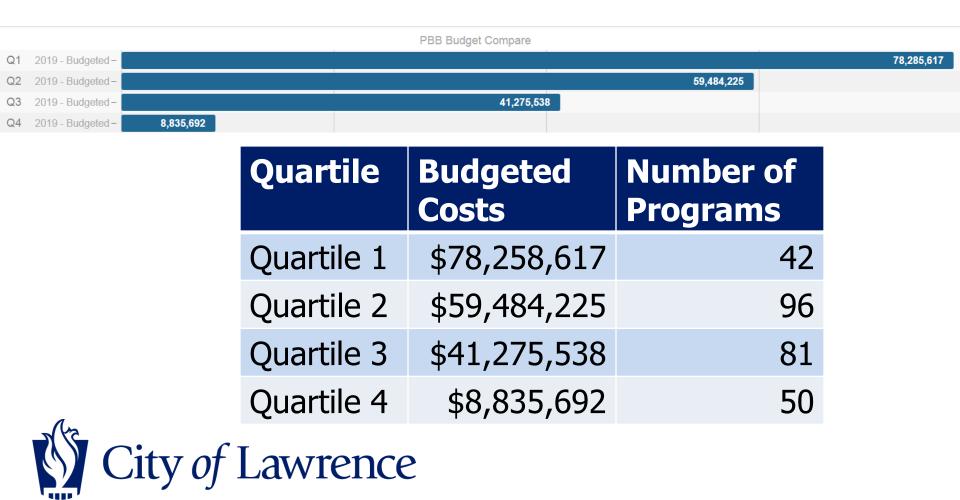

# **Quartile Spending Summary**

 Programs are placed in a quartile based on the overall program score

# **Quartile Spending Summary**