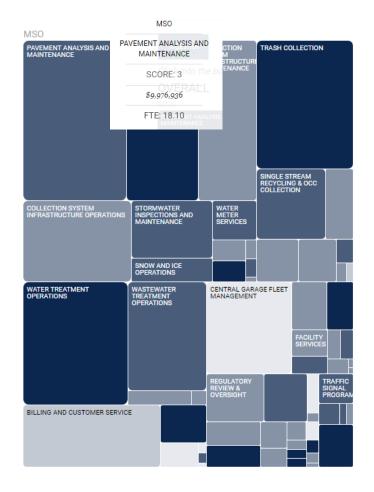

- Drill Down:
  - If you click in the program again, you will find any sub-categories of the division and then additional information

Pavement Analysis and Maintenance

Description: Conduct condition ratings of payment, establish a repair priority list, and annual maintenance such as patching, joint repairs, curb & gutter, brick street repair, pothole repairs, crack-sealing; alley maintenance

Total Cost: 9,976,936

FTE: 18.1

(47180) SENIOR MAINTENANCE WORKER

- Drill Down:
  - If you click in the program again, you will find any sub-categories of the division and then additional information

31,389

#### Pavement Analysis and Maintenance

Description: Conduct condition ratings of payment, establish a repair priority list, and annual maintenance such as patching, joint repairs, curb & gutter, brick street repair, pothole repairs, crack-sealing; alley maintenance

Total Cost: 9,976,936

FTE: 18.1

| Operating Cost                                        | Cost      | Allocation |
|-------------------------------------------------------|-----------|------------|
| (6031) Streets                                        | 4,450,000 | 1.00       |
| (4508) Construction Materials / Street Maint Programs | 1,750,000 | 1.00       |
| (2141) Professional Services / Engineering Services   | 1,110,000 | 1.00       |
| (4508) Construction Materials / Street Maint Programs | 300,000   | 1.0        |
| (6004) Vehicle Replacement                            | 236,364   | 0.5        |
| (6005) Equipment                                      | 180,000   | 0.60       |
| (4500) Construction Materiale / Apphalt               | 125.000   | 1.0/       |