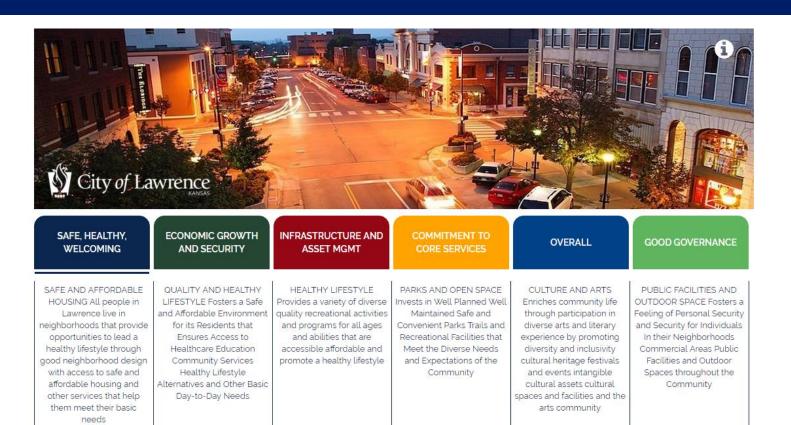

# •Click on a tab to view the definitions of that priority.

| SAFE, HEALTHY,<br>WELCOMING                                                                                                                                                                                                                                                                           | ECONOMIC GROWTH<br>AND SECURITY                                                                                                                                                                                                                     | INFRASTRUCTURE AND<br>ASSET MGMT                                                                                                                                                                         | COMMITMENT TO<br>CORE SERVICES                                                                                                                                                                               | OVERALL                                                                                                                                                                                                                                                                                             | GOOD GOVERNANCE                                                                                                                                                                                                                       |
|-------------------------------------------------------------------------------------------------------------------------------------------------------------------------------------------------------------------------------------------------------------------------------------------------------|-----------------------------------------------------------------------------------------------------------------------------------------------------------------------------------------------------------------------------------------------------|----------------------------------------------------------------------------------------------------------------------------------------------------------------------------------------------------------|--------------------------------------------------------------------------------------------------------------------------------------------------------------------------------------------------------------|-----------------------------------------------------------------------------------------------------------------------------------------------------------------------------------------------------------------------------------------------------------------------------------------------------|---------------------------------------------------------------------------------------------------------------------------------------------------------------------------------------------------------------------------------------|
| SAFE AND AFFORDABLE<br>HOUSING All people in<br>Lawrence live in<br>neighborhoods that provide<br>opportunities to lead a<br>healthy lifestyle through<br>good neighborhood design<br>with access to safe and<br>affordable housing and<br>other services that help<br>them meet their basic<br>needs | OUALITY AND HEALTHY<br>LIFESTYLE Fosters a Safe<br>and Affordable Environment<br>for its Residents that<br>Ensures Access to<br>Healthcare Education<br>Community Services<br>Healthy Lifestyle<br>Alternatives and Other Basic<br>Day-to-Day Needs | HEALTHY LIFESTYLE<br>Provides a variety of diverse<br>quality recreational activities<br>and programs for all ages<br>and abilities that are<br>accessible affordable and<br>promote a healthy lifestyle | PARKS AND OPEN SPACE<br>Invests in Well Planned Well<br>Maintained Safe and<br>Convenient Parks Trails and<br>Recreational Facilities that<br>Meet the Diverse Needs<br>and Expectations of the<br>Community | CULTURE AND ARTS<br>Enriches community life<br>through participation in<br>diverse arts and literary<br>experience by promoting<br>diversity and inclusivity<br>cultural heritage festivals<br>and events intangible<br>cultural assets cultural<br>spaces and facilities and the<br>arts community | PUBLIC FACILITIES AND<br>OUTDOOR SPACE Fosters a<br>Feeling of Personal Security<br>and Security for Individuals<br>In their Neighborhoods<br>Commercial Areas Public<br>Facilities and Outdoor<br>Spaces throughout the<br>Community |
| City of                                                                                                                                                                                                                                                                                               | Lawre                                                                                                                                                                                                                                               | nce                                                                                                                                                                                                      | I                                                                                                                                                                                                            | I                                                                                                                                                                                                                                                                                                   | I                                                                                                                                                                                                                                     |

### •Key Definitions:

- •Plot: Represents the service/program
- •Size: Represents the budget
  - •Large area = Large budget
- Shade: Indicates how closely the program aligns with the selected tab
  Dark shade = Close alignment with selected tab

Plot size indicates budget size: this does not change even if a different tab is selected

Shade: indicates how closely each program aligns with the selected tab, this will change depending on which priority area is selected