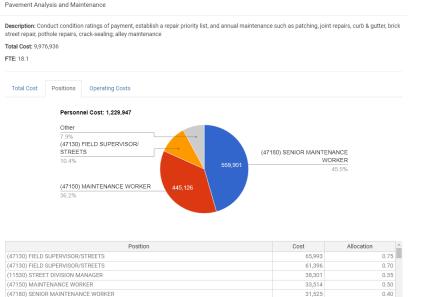

- Drill Down:
  - If you click in the program again, you will find any sub-categories of the division and then additional information

Pavement Analysis and Maintenance

Description: Conduct condition ratings of payment, establish a repair priority list, and annual maintenance such as patching, joint repairs, curb & gutter, brick street repair, pothole repairs, crack-sealing; alley maintenance

Total Cost: 9,976,936

FTE: 18.1

(47180) SENIOR MAINTENANCE WORKER

- Drill Down:
  - If you click in the program again, you will find any sub-categories of the division and then additional information

31,389

#### Pavement Analysis and Maintenance

Description: Conduct condition ratings of payment, establish a repair priority list, and annual maintenance such as patching, joint repairs, curb & gutter, brick street repair, pothole repairs, crack-sealing; alley maintenance

Total Cost: 9,976,936

FTE: 18.1

| Operating Cost                                        | Cost      | Allocation |
|-------------------------------------------------------|-----------|------------|
| (6031) Streets                                        | 4,450,000 | 1.00       |
| (4508) Construction Materials / Street Maint Programs | 1,750,000 | 1.00       |
| (2141) Professional Services / Engineering Services   | 1,110,000 | 1.00       |
| (4508) Construction Materials / Street Maint Programs | 300,000   | 1.0        |
| (6004) Vehicle Replacement                            | 236,364   | 0.5        |
| (6005) Equipment                                      | 180,000   | 0.60       |
| (4500) Construction Materiale / Apphalt               | 125.000   | 1.0/       |