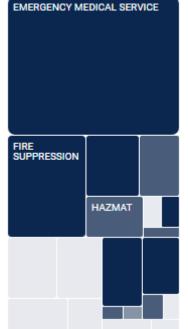

### •Key Definitions:

- •Plot: Represents the service/program
- •Size: Represents the budget
  - •Large area = Large budget
- Shade: Indicates how closely the program aligns with the selected tab
  Dark shade = Close alignment with selected tab

Plot size indicates budget size: this does not change even if a different tab is selected

Shade: indicates how closely each program aligns with the selected tab, this will change depending on which priority area is selected

### • Tree Plot

#### FIRE MEDICAL

| More Info | Safety 🔶 | DirectCost | Program                    | ¢ | Description                                                                                                                                                                                                                                                                                                                                                                   | ÷   |
|-----------|----------|------------|----------------------------|---|-------------------------------------------------------------------------------------------------------------------------------------------------------------------------------------------------------------------------------------------------------------------------------------------------------------------------------------------------------------------------------|-----|
| More Info | 4        | 8,788,018  | Calls For Service          |   | Responds to calls for service that include, but not limited to, acciden<br>theft, burglary, robbery, property damage, check welfare, domestic<br>violence, medical, etc. This includes report writing and follow-up<br>investigation. Attempt to eliminate opportunity for misconduct<br>through police presence in areas of expected crime.                                  | ts, |
| More Info | 4        | 7,806,352  | Water Treatment Operations |   | treatment of raw water for potable drinking water                                                                                                                                                                                                                                                                                                                             |     |
| More Info | 4        | 7,484,399  | Trash collection           |   | Residential and commercial trash collection and disposal, including dumpster services except roll-offs                                                                                                                                                                                                                                                                        | all |
| More Info | 4        | 7,375,041  | Emergency Medical Service  |   | A program for advanced and basic life support, medical emergency<br>response and ambulance transport services to medical alarm<br>responses, fire emergency medical, and motor vehicle collision<br>response in both the City and the County. Including the required<br>patient care documentation/record of all pertinent events that<br>occurred during a medical response. |     |