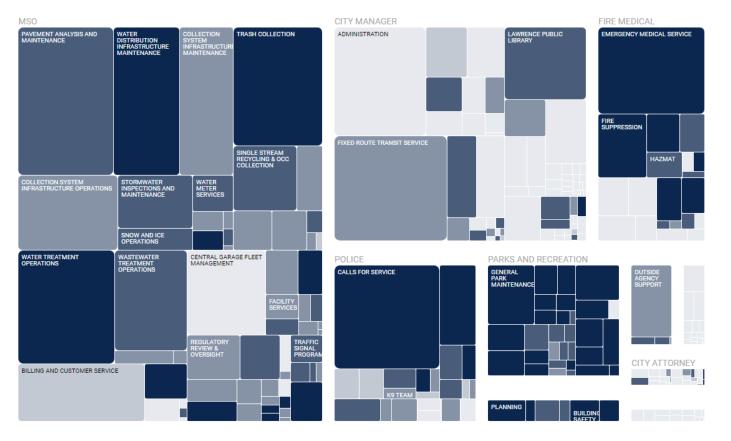

Hover: hover over plots to see additional data (i.e. score, cost, FTE)

Drill down: click on the box to view more information (i.e. description, costs, FTEs)

• Drill Down:

– First drill down will show the division that each program is housed within

- Drill Down:
  - If you click in the program again, you will find any sub-categories of the division and then additional information

Pavement Analysis and Maintenance

Description: Conduct condition ratings of payment, establish a repair priority list, and annual maintenance such as patching, joint repairs, curb & gutter, brick street repair, pothole repairs, crack-sealing; alley maintenance

### • Tree Plot