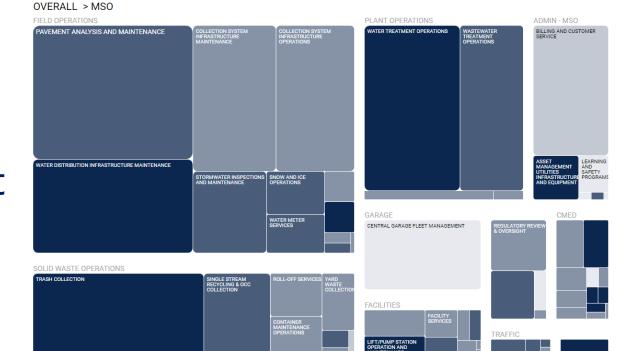

|

### •Key Definitions:

- •Plot: Represents the service/program
- •Size: Represents the budget
  - •Large area = Large budget
- Shade: Indicates how closely the program aligns with the selected tab
  Dark shade = Close alignment with selected tab



Plot size indicates budget size: this does not change even if a different tab is selected

Shade: indicates how closely each program aligns with the selected tab, this will change depending on which priority area is selected

Hover: hover over plots to see additional data (i.e. score, cost, FTE)

Drill down: click on the box to view more information (i.e. description, costs, FTEs)





• Drill Down:

– First drill down will show the division that each program is housed within





- Drill Down:
  - If you click in the program again, you will find any sub-categories of the division and then additional information

Pavement Analysis and Maintenance

Description: Conduct condition ratings of payment, establish a repair priority list, and annual maintenance such as patching, joint repairs, curb & gutter, brick street repair, pothole repairs, crack-sealing; alley maintenance

Total Cost: 9,976,936

FTE: 18.1







(47180) SENIOR MAINTENANCE WORKER

- Drill Down:
  - If you click in the program again, you will find any sub-categories of the division and then additional information



31,389

21.020

0.40

Dismiss



- Drill Down:
  - If you click in the program again, you will find any sub-categories of the division and then additional information

#### Pavement Anal