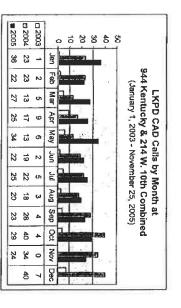

1

Both addresses' CAD calls increased dramatically in 2004 and have remained high. The number of CAD calls at 944 Kentucky increased about 700 percent from 2003 to 2004.

The following chart combines the monthly CAD calls at both addresses, contrasting the relatively low number of calls to 214 W. 10<sup>th</sup> and 944 Kentucky per month in 2003 and the higher numbers of 2004 and 2005. The January-through-October averages are 4.1 in 2003, 21.6 in 2004, and 26.3 in 2005.

Both addresses' CAD calls increased dramatically in 2004 and have remained high. The number of CAD calls at 944 Kentucky increased about 700 percent from 2003 to 2004. The number of CAD calls at 214 W. 10<sup>th</sup> increased about 400 percent from 2003 to 2004. The following chart combines the monthly CAD calls at both addresses, contrasting the relatively low number of calls to 214 W.  $10^{\rm th}$  and 944 Kentucky per month in 2003 and the higher numbers of 2004 and 2005. The January-through-October averages are 4.1 in 2003, 21.6 in 2004, and 26.3 in 2005.