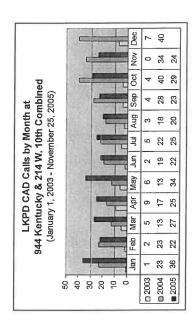

1

Both addresses' CAD calls increased dramatically in 2004 and have remained high. The number of CAD calls at 944 Kentucky increased about 700 percent from 2003 to 2004.

The following chart combines the monthly CAD calls at both addresses, contrasting the relatively low number of calls to 214 W. 10<sup>th</sup> and 944 Kentucky per month in 2003 and the higher numbers of 2004 and 2005. The January-through-October averages are 4.1 in 2003, 21.6 in 2004, and 26.3 in 2005.

Both addresses' CAD calls increased dramatically in 2004 and have remained high. The number of CAD calls at 944 Kentucky increased about 700 percent from 2003 to 2004. The number of CAD calls at 214 W. 10<sup>th</sup> increased about 400 percent from 2003 to 2004. The following chart combines the monthly CAD calls at both addresses, contrasting the relatively low number of calls to 214 W.  $10^{\rm th}$  and 944 Kentucky per month in 2003 and the higher numbers of 2004 and 2005. The January-through-October averages are 4.1 in 2003, 21.6 in 2004, and 26.3 in 2005.