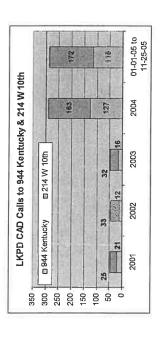

The following charts provide the number of the Police Department's CAD calls at the two addresses from 2001 through November 25, 2005.<sup>2</sup>

| LKPD CA      | D CALLS | : January | LKPD CAD CALLS: January 1, 2001 - November 25, 2005 | ovember 2 | 5, 2005                 |
|--------------|---------|-----------|-----------------------------------------------------|-----------|-------------------------|
|              | 2001    | 2002      | 2003                                                | 2004      | 01-01-05 to<br>11-25-05 |
| 944 Kentucky | 21      | 12        | 16                                                  | 127       | 115                     |
| 214 W 10th   | 25      | 33        | 32                                                  | 163       | 172                     |
| TOTAL        | 46      | 45        | 48                                                  | 062       | 287                     |

The following charts provide the number of the Police Department's CAD calls at the two addresses from 2001 through November 25, 2005.<sup>2</sup>

| LKPD CA      | LKPD CAD CALLS: January 1, 2001 - November 25, 2005 | January . | 1, 2001 - Ni | ovember 2 | 5, 2005                 |
|--------------|-----------------------------------------------------|-----------|--------------|-----------|-------------------------|
|              | 2001                                                | 2002      | 2003         | 2004      | 01-01-05 to<br>11-25-05 |
| 944 Kentucky | 21                                                  | 12        | 16           | 127       | 115                     |
| 214 W 10th   | 25                                                  | 33        | 32           | 163       | 172                     |
| TOTAL        | 46                                                  | 45        | 48           | 290       | 287                     |