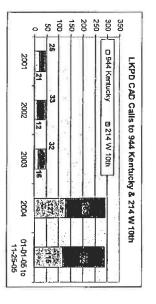

The following charts provide the number of the Police Department's CAD calls at the two addresses from 2001 through November 25, 2005.<sup>2</sup>

| LKPD CA      | D CALLS | : January | LKPD CAD CALLS: January 1, 2001 - November 25, 2005 | ovember 2 | 5, 2005                 |
|--------------|---------|-----------|-----------------------------------------------------|-----------|-------------------------|
|              | 2001    | 2002      | 2003                                                | 2004      | 01-01-05 to<br>11-25-05 |
| 944 Kentucky | 21      | 12        | 16                                                  | 127       | 115                     |
| 214 W 10th   | 25      | 33        | 32                                                  | 163       | 172                     |
| TOTAL        | 46      | 45        | 48                                                  | 062       | 287                     |

1

Both addresses' CAD calls increased dramatically in 2004 and have remained high. The number of CAD calls at 944 Kentucky increased about 700 percent from 2003 to 2004.

The following chart combines the monthly CAD calls at both addresses, contrasting the relatively low number of calls to 214 W. 10<sup>th</sup> and 944 Kentucky per month in 2003 and the higher numbers of 2004 and 2005. The January-through-October averages are 4.1 in 2003, 21.6 in 2004, and 26.3 in 2005.