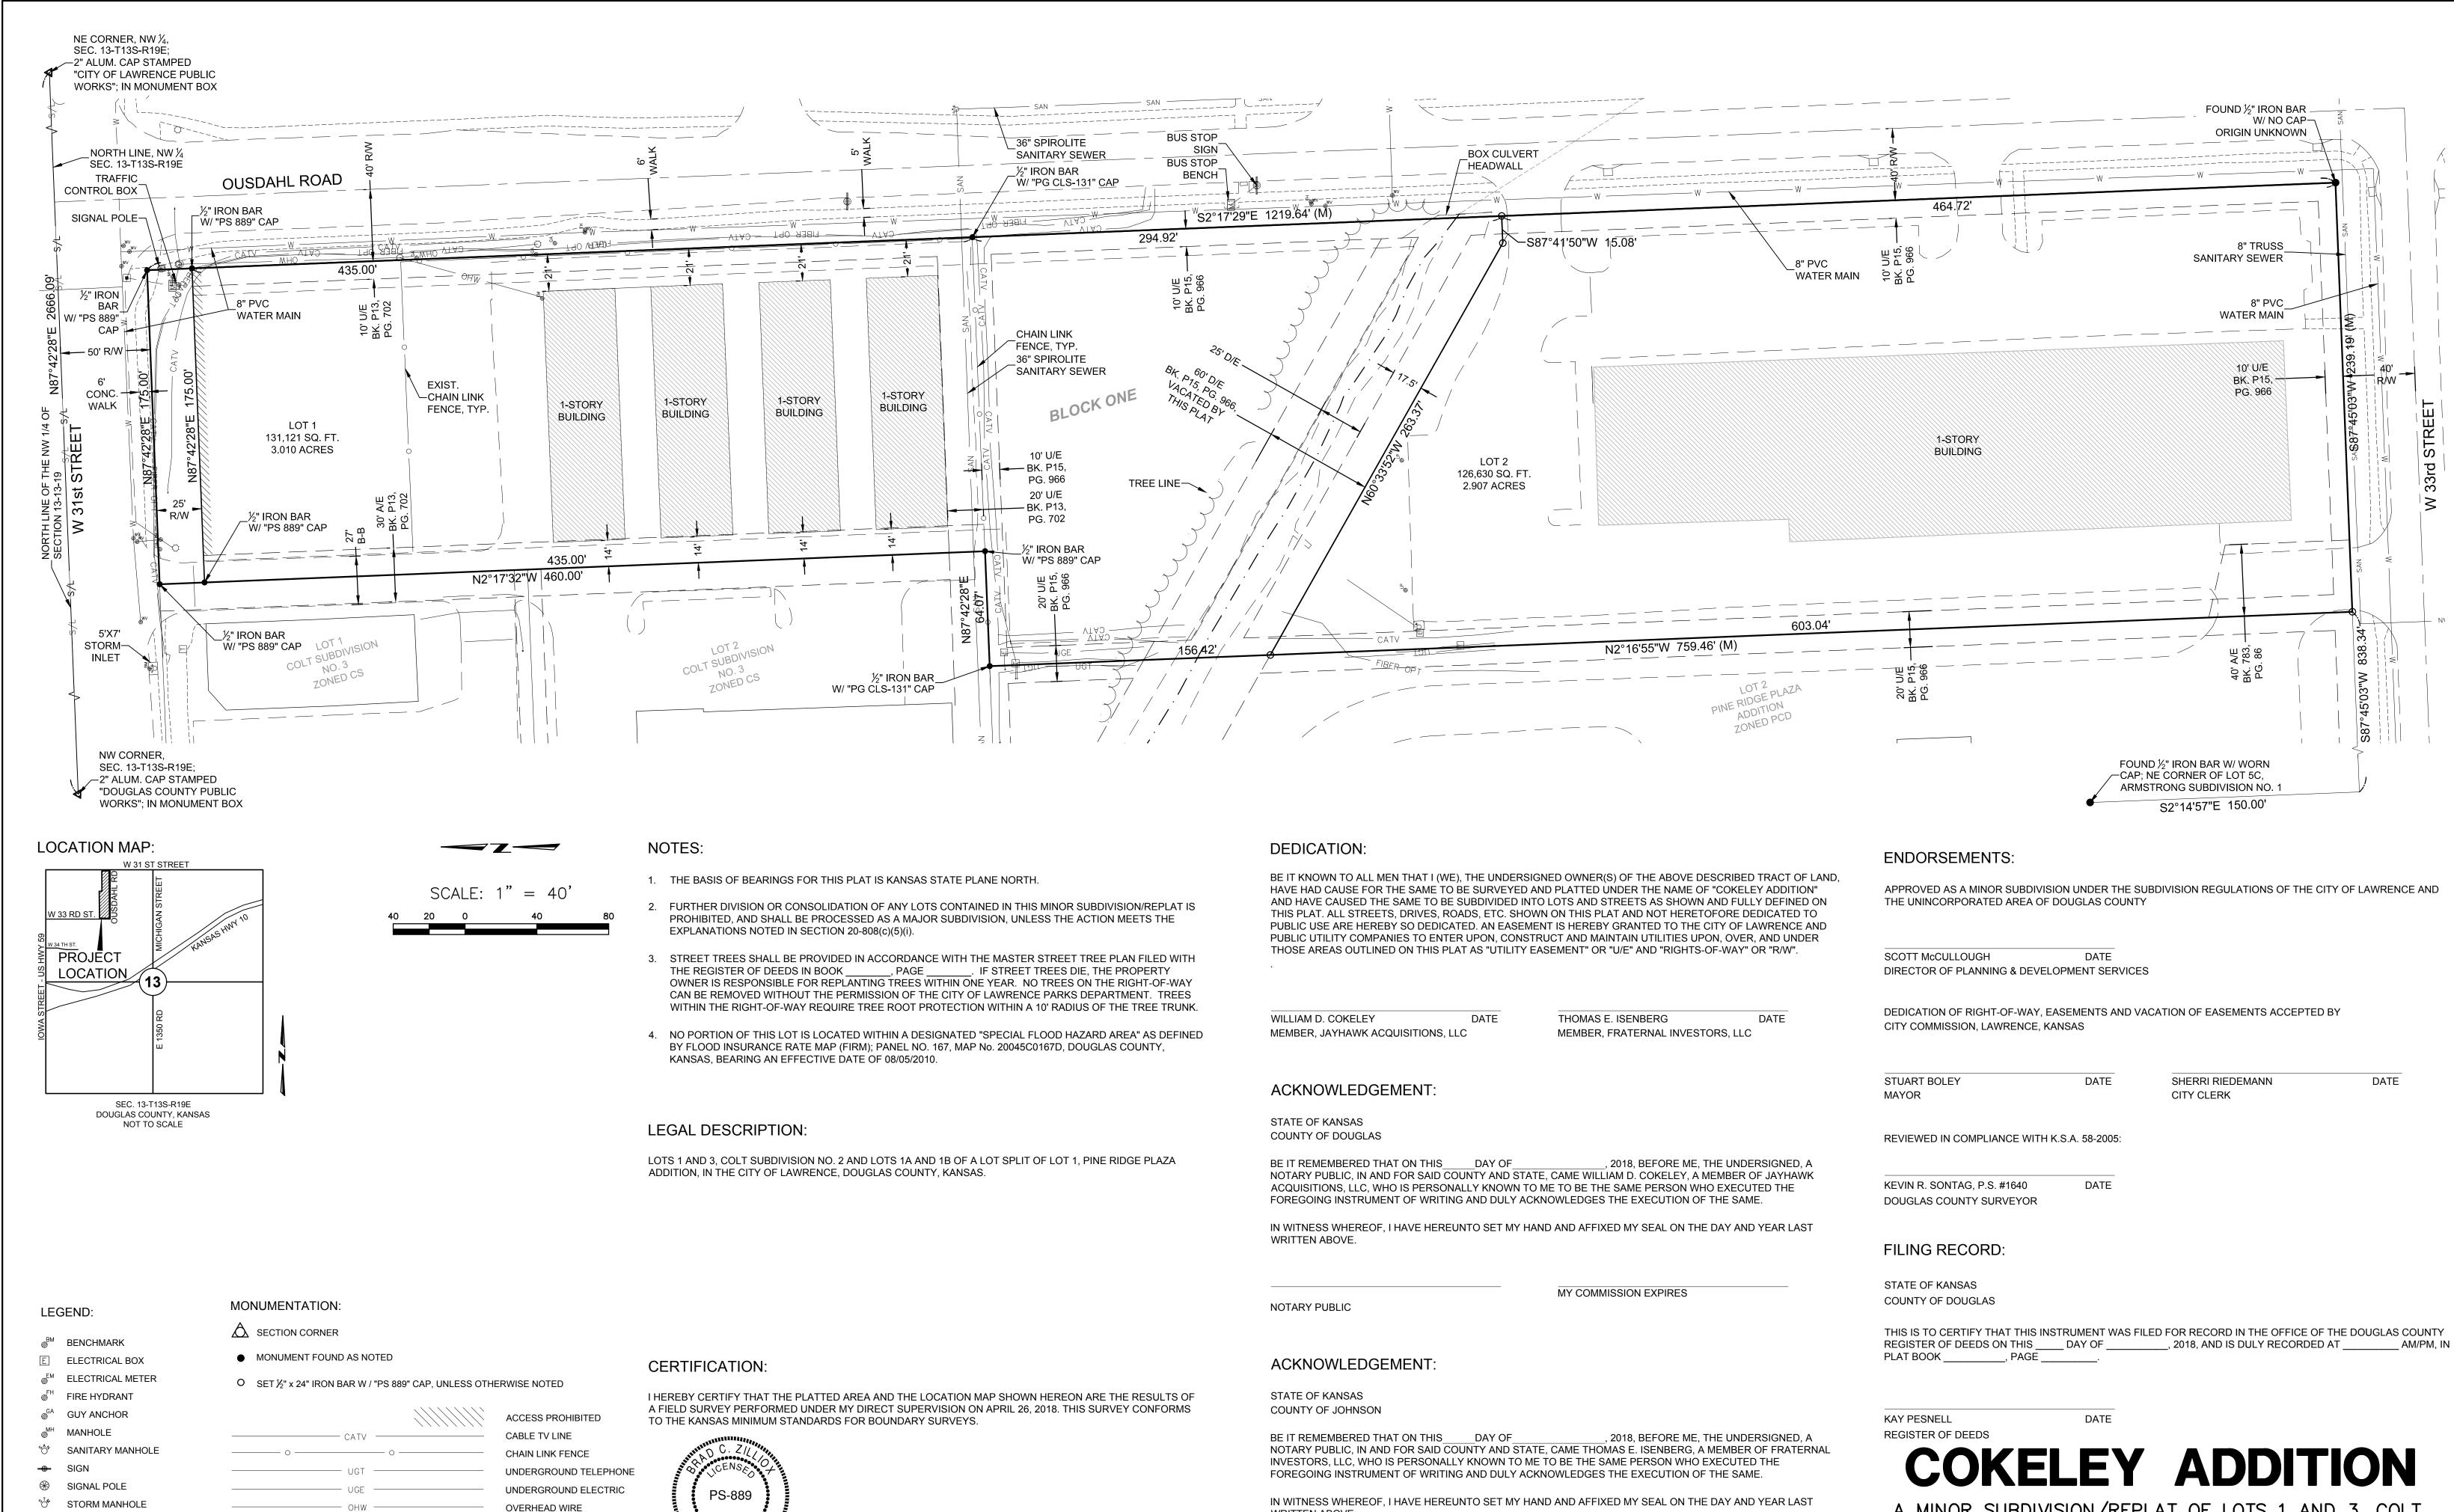

SECTION LINE

FIBER OPT FIBER OPTIC LINE

A MINOR SUBDIVISION/REPLAT OF LOTS 1 AND 3, COLT

SUBDIVISION No. 2 AND LOT 1A AND LOT 1B OF A LOT SPLIT OF LOT 1, PINE RIDGE PLAZA ADDITION IN THE CITY OF LAWRENCE, DOUGLAS COUNTY, KANSAS

NW 1/4, SEC. 13-T13S-R19E