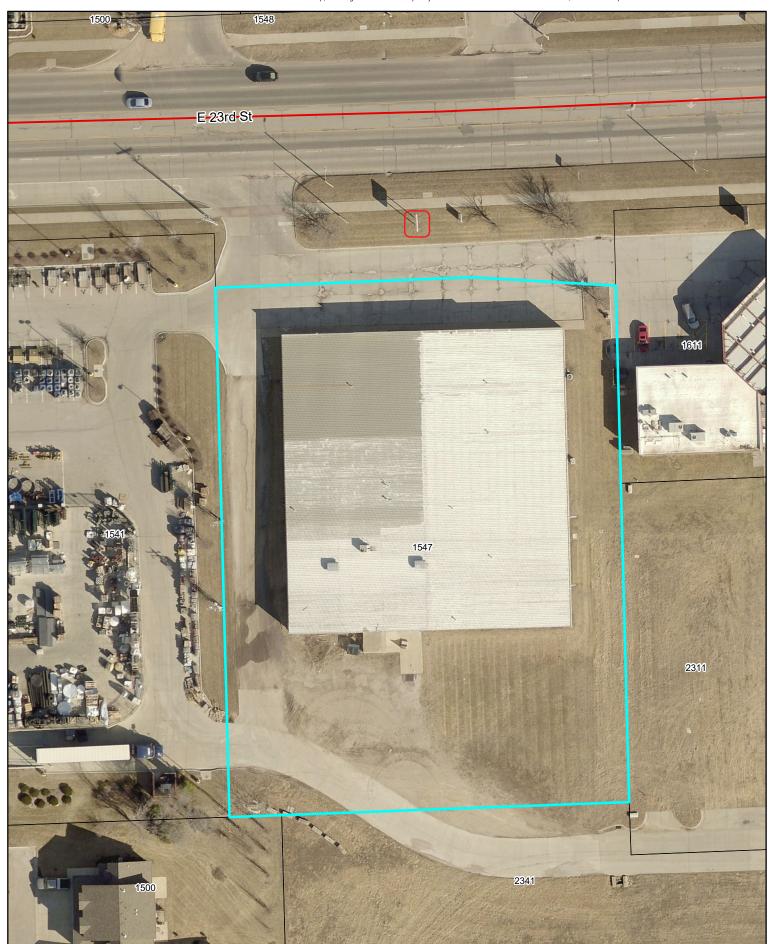

## 1 inch = 55 feet

DISCLAIMER NOTICE The map is provided "as is" without warranty or any representation of accuracy, timeliness or completeness. The burden for determining accuracy, completeness, timeliness, merchantability and fitness for or the appropriateness for use rests solely on the requester. The City of Lawrence makes no warranties, express or implied, as to the use of the map. There are no implied warranties of merchantability or fitness for a particular purpose. The requester acknowledges and accepts the limitations of the map, including the fact that the map is dynamic and is in a constant state of maintenance, correction and update.

## Exhibit A