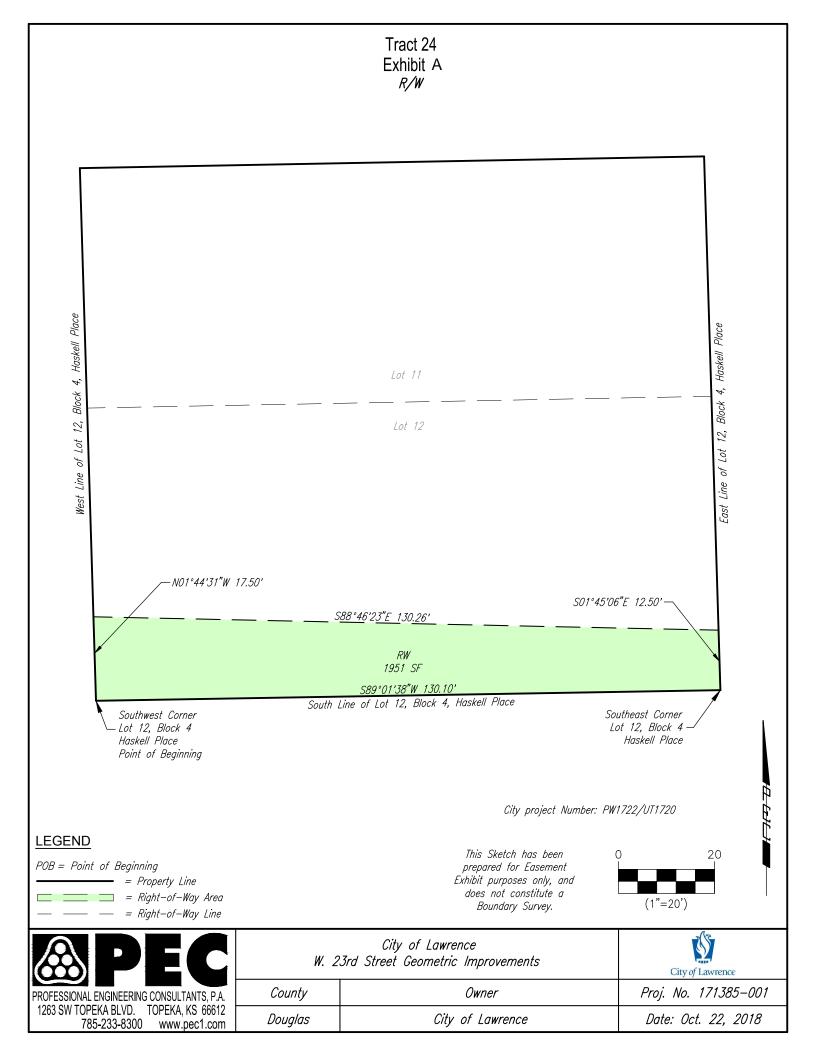

Beginning at the Southwest corner of said Lot 12; thence N01°44'31"W along the West line of said Lot 12 a distance of 17.50 feet; thence S88°46'23"E a distance of 130.26 feet to the East line of said Lot 12; thence S01°45'06"E along said East line a distance of 12.50 feet to the Southeast corner of said Lot 12; thence S89°01'38"W along the South line of said Lot 12 a distance of 130.10 feet to the Point of Beginning.

The above described contains 1951 square feet, more or less.