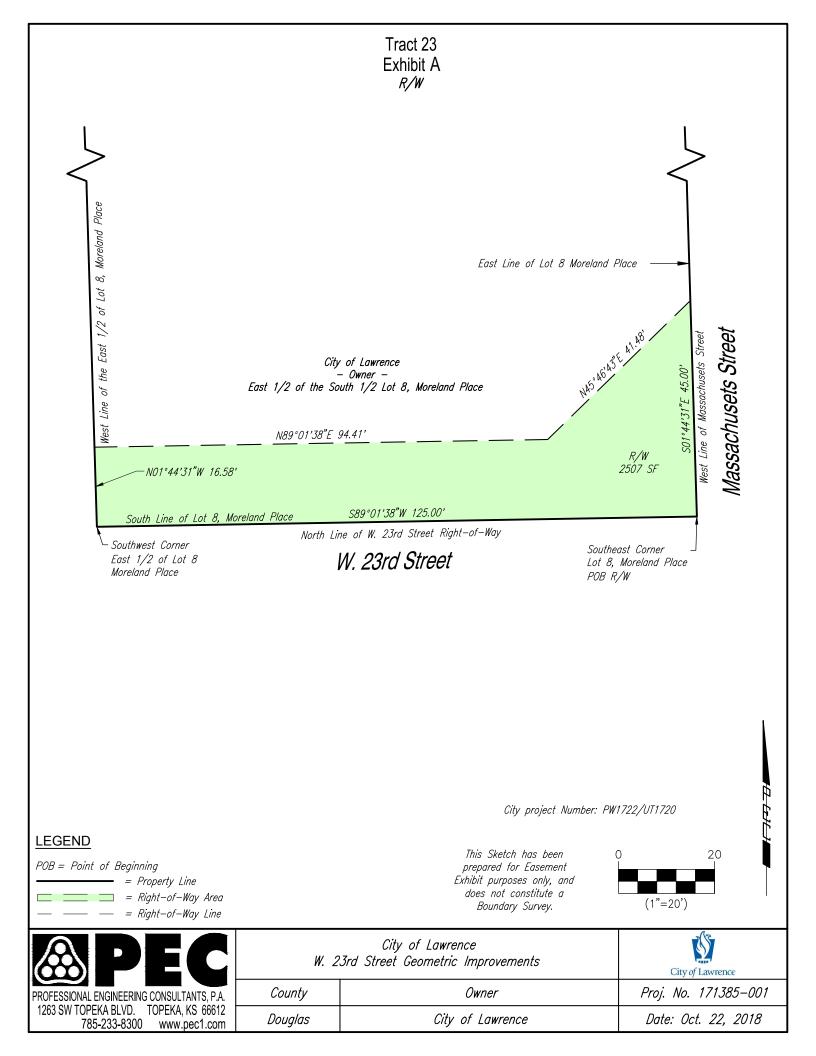

## **Legal Description**

That part of the East Half of the South Half of Lot 8, Moreland Place, an Addition in the Southwest Quarter of Section 6, Township 13 South, Range 20 East of the Sixth Principal Meridian, City of Lawrence, Douglas County, Kansas being described as follows:

Beginning at the Southeast corner of said Lot 8; thence S89°01'38"W along the South line of said Lot 8 a distance of 125.00 feet to the Southwest corner of the East Half of said Lot 8; thence N01°44'31"W along the West line of said East Half a distance of 16.58 feet; thence N89°01'38"E parallel with said South line a distance of 94.41 feet; thence N45°46'43"E a distance of 41.48 feet to the East line of said Lot 8; thence S01°44'31"E along said East line a distance of 45.00 feet to the Point of Beginning.

The above described contains 2507 square feet, more or less.