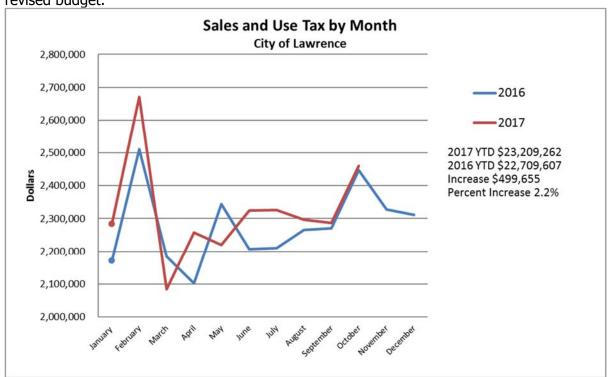

#### **Sales Tax Trends**

October 2017 sales tax receipts were \$12,649 (0.6%) above the same period in 2016. Collections are roughly 2.2% over 2016 levels and are currently above our 2.1% projection for the 2017 revised budget.