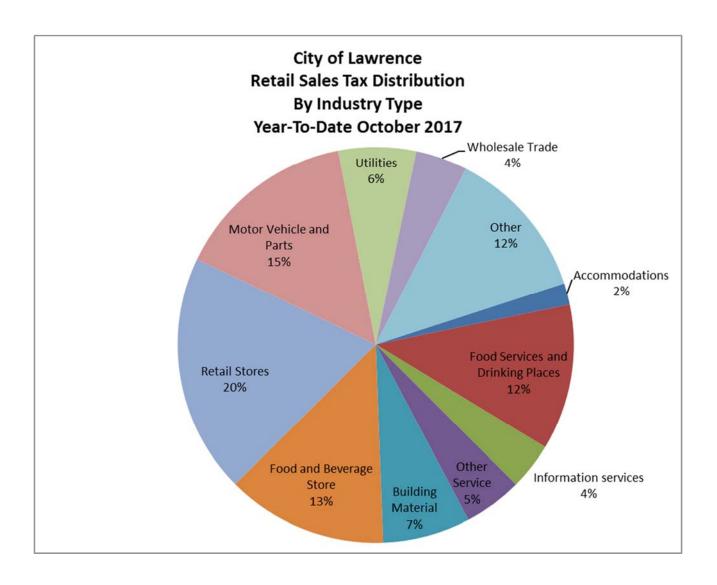

#### **Retail Sales Tax Distribution**

Retail sales within the City are from a wide variety of retailers. The percentages of collection by industry type, shown below, do not vary materially from year to year, but do vary seasonally.

The increase in 2017 sales taxes year-to-date over 2016 is attributed to three key industries:

- 15% increase in motor vehicle and parts
- 12% increase in food services and drinking places
- 7 % increase in building material