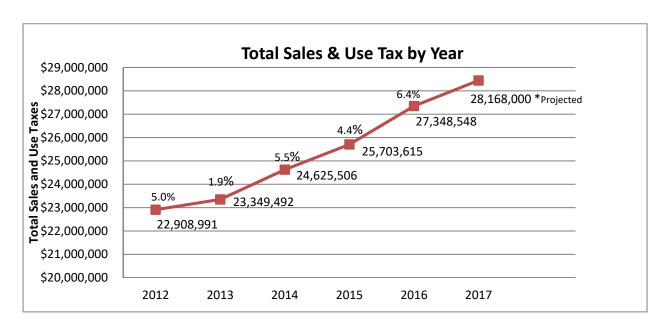

#### **Sales Tax Trends**

October 2017 sales tax receipts were \$12,649 (0.6%) above the same period in 2016. Collections are roughly 2.2% over 2016 levels and are currently above our 2.1% projection for the 2017 revised budget.