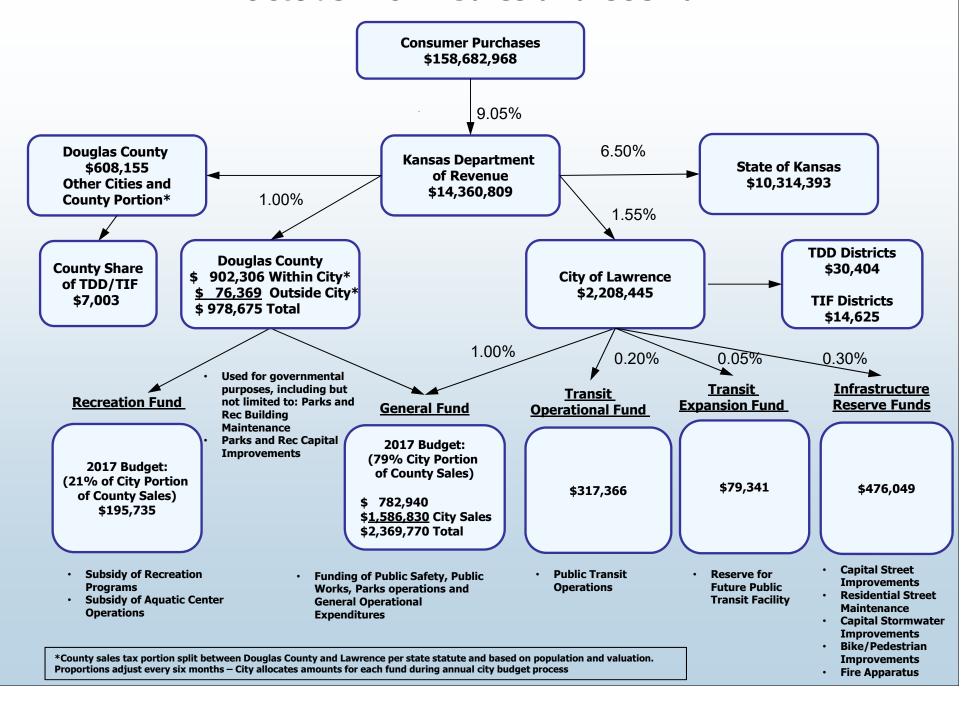

### **Distribution of Sales Taxes within the City**

We have multiple funds where sales taxes are received. The following flowchart breaks down the September sales tax received and where the funds are used by the City: