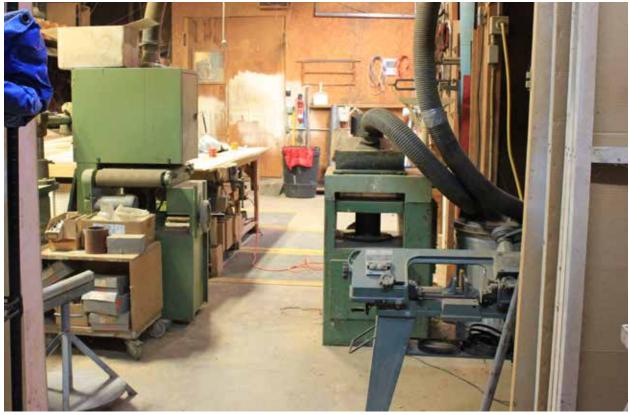

Image 10: Workshop exterior, facing N 4th Street (west).

Image 11: Workshop interior, just inside garage door..

Image 12: Workshop interior, left (north) of garage door space.

Image 13: View into workshop from north end.