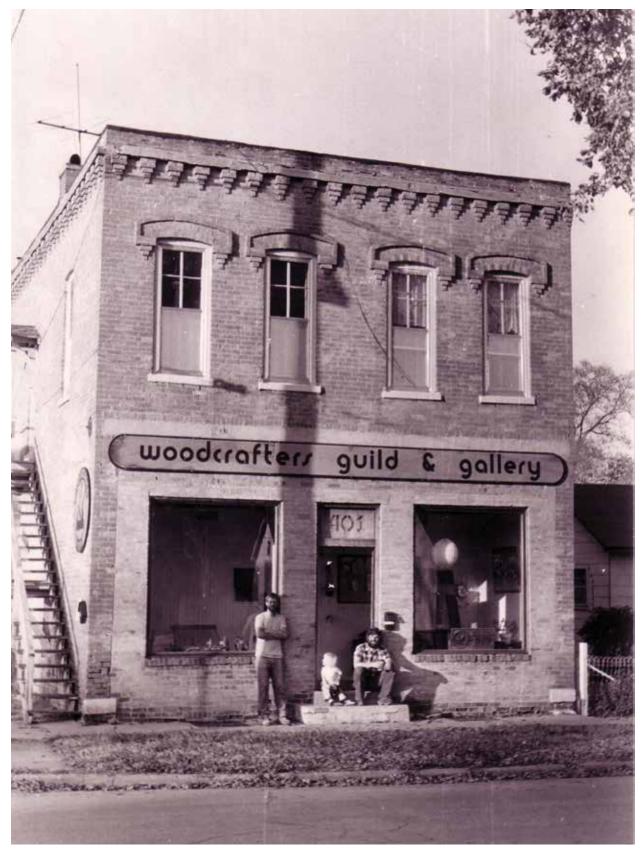

(G)

Image 5: Woodcrafter's Guild, circa 1979

Image 6: 401 Elm, 2017.

Image 7: 401 Elm on 1880 Bird's Eye View of Lawrence.

Image 8: Kitchen in upstairs apartment.

Image 9: Living room in upstairs apartment, with south view.