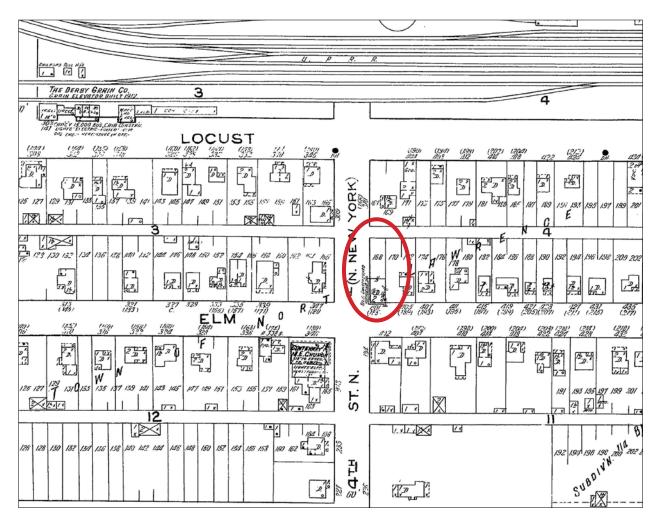

Image 1: 1918 Sanborn Fire Map (Detail)

Image 2: 401 Elm, circa early 1920s

Image 3: 1927 Sanborn Fire Map (Detail)

1111

Image 4: 1927 City of Lawrence Zoning Map (Detail)

LIGHT INDUSTRIAL

HEAVY INDUSTRIAL

**(F)** 