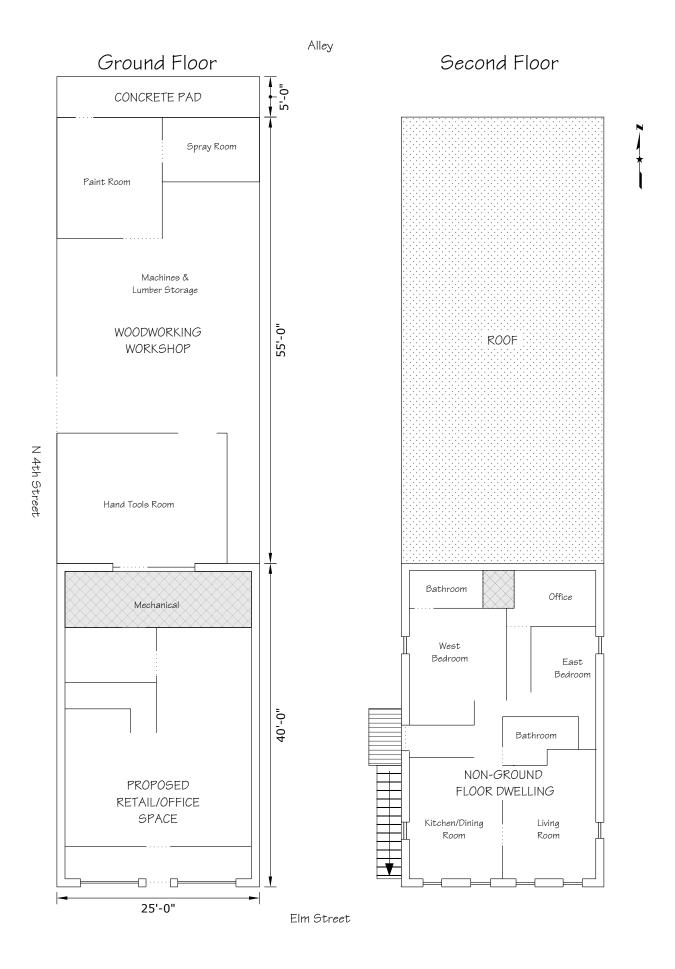

Image 1: 1918 Sanborn Fire Map (Detail)

Image 2: 401 Elm, circa early 1920s

Image 3: 1927 Sanborn Fire Map (Detail)

1111

Image 4: 1927 City of Lawrence Zoning Map (Detail)

LIGHT INDUSTRIAL

HEAVY INDUSTRIAL

**(F)** 