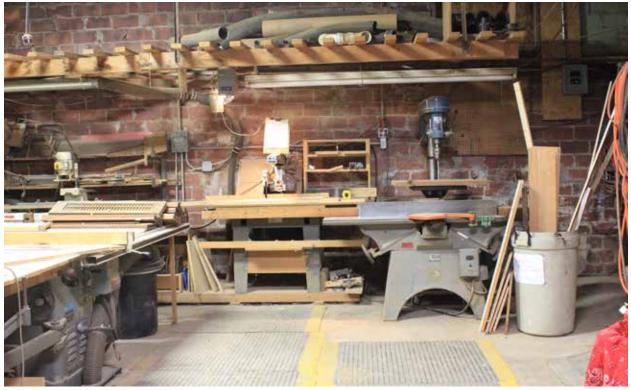

Image 10: Workshop exterior, facing N 4th Street (west).

Image 11: Workshop interior, just inside garage door..

Image 12: Workshop interior, left (north) of garage door space.

Image 13: View into workshop from north end.