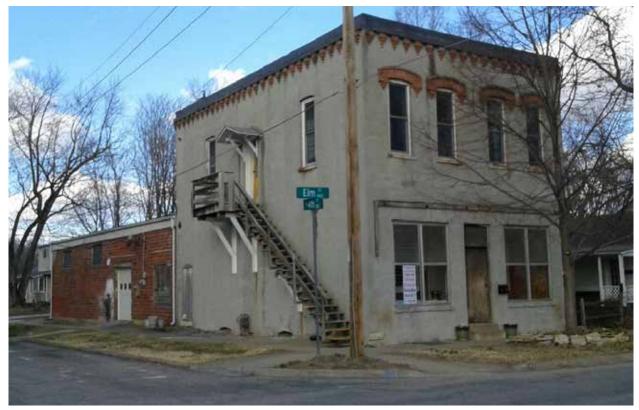

(G)

Image 5: Woodcrafter's Guild, circa 1979

Image 6: 401 Elm, 2017.

Image 7: 401 Elm on 1880 Bird's Eye View of Lawrence.

Image 8: Kitchen in upstairs apartment.

Image 9: Living room in upstairs apartment, with south view.