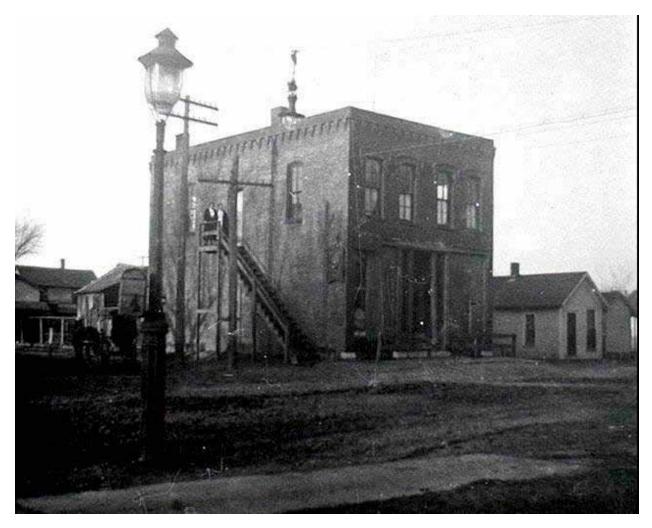

Image 1: 1918 Sanborn Fire Map (Detail)

Image 2: 401 Elm, circa early 1920s

Image 3: 1927 Sanborn Fire Map (Detail)

1111

Image 4: 1927 City of Lawrence Zoning Map (Detail)

LIGHT INDUSTRIAL

HEAVY INDUSTRIAL

**(F)** 