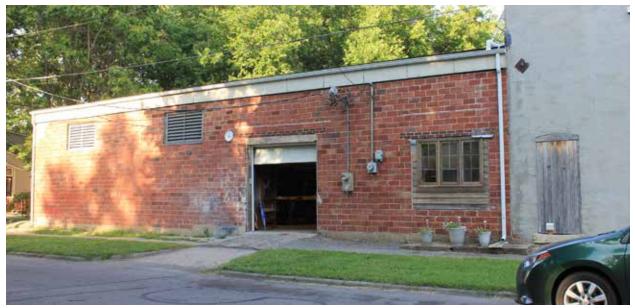

Image 10: Workshop exterior, facing N 4th Street (west).

Image 11: Workshop interior, just inside garage door..

Image 12: Workshop interior, left (north) of garage door space.

Image 13: View into workshop from north end.