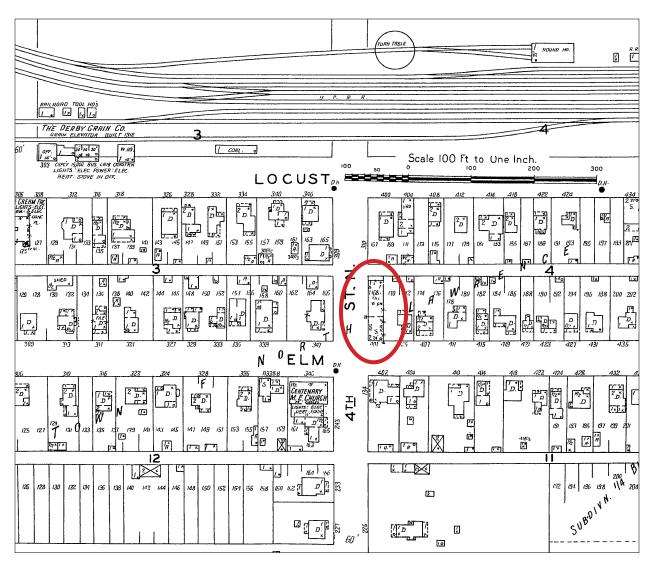

Image 1: 1918 Sanborn Fire Map (Detail)

Image 2: 401 Elm, circa early 1920s

Image 3: 1927 Sanborn Fire Map (Detail)

1111

Image 4: 1927 City of Lawrence Zoning Map (Detail)

LIGHT INDUSTRIAL

HEAVY INDUSTRIAL

**(F)** 