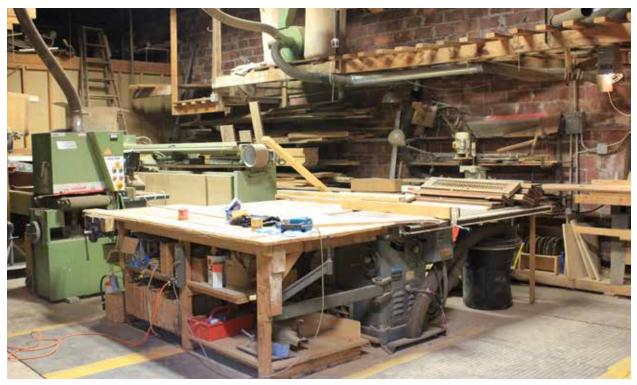

Image 10: Workshop exterior, facing N 4th Street (west).

Image 11: Workshop interior, just inside garage door..

Image 12: Workshop interior, left (north) of garage door space.

Image 13: View into workshop from north end.