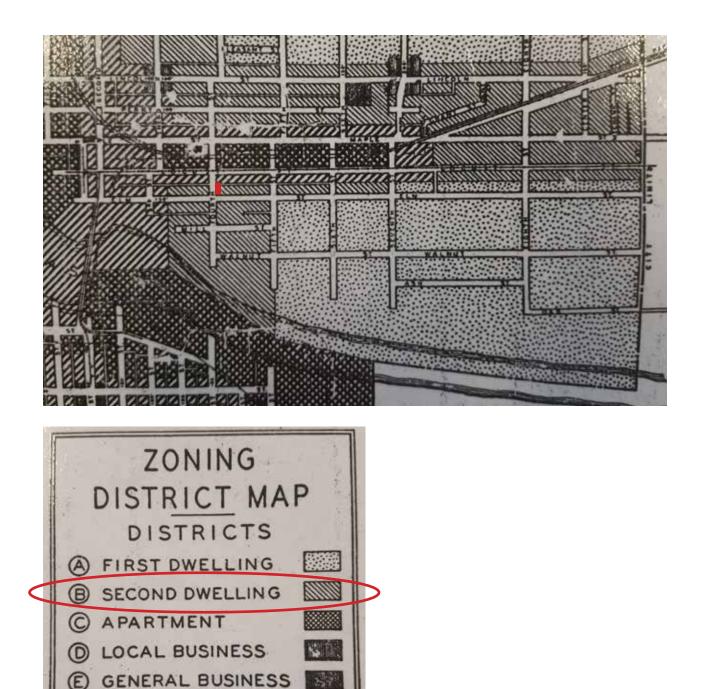

Image 1: 1918 Sanborn Fire Map (Detail)

Image 2: 401 Elm, circa early 1920s

Image 3: 1927 Sanborn Fire Map (Detail)

1111

Image 4: 1927 City of Lawrence Zoning Map (Detail)

LIGHT INDUSTRIAL

HEAVY INDUSTRIAL

**(F)** 

(G)

Image 5: Woodcrafter's Guild, circa 1979

Image 6: 401 Elm, 2017.

Image 7: 401 Elm on 1880 Bird's Eye View of Lawrence.

Image 8: Kitchen in upstairs apartment.

Image 9: Living room in upstairs apartment, with south view.