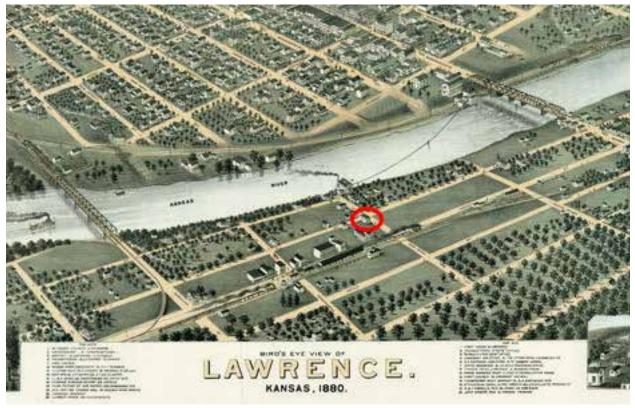

(G)

Image 5: Woodcrafter's Guild, circa 1979

Image 6: 401 Elm, 2017.

Image 7: 401 Elm on 1880 Bird's Eye View of Lawrence.

Image 8: Kitchen in upstairs apartment.

Image 9: Living room in upstairs apartment, with south view.