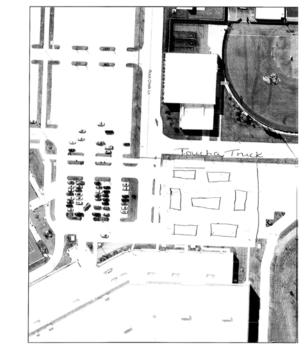

Metropolitan Planning Office 6 East 6<sup>th</sup> Street, P.O. Box 708, Lawrence, KS 66044 (785) 832-3150 Fax (785) 832-3160 http://www.lawrenceks.org/pds/

| SPECIAL EVENT PERMIT (SE-17-00408)<br>NATIONAL GYMNASTICS DAY – TOUCH A TRUCK<br>CITY COMMISSION APPROVAL SEPTEMBER 5, 2017 – 1000 FT. NOTICE SENT |                                                                                                                                                                                                                                                                                                                                                                                |                    |                                                     |   |
|----------------------------------------------------------------------------------------------------------------------------------------------------|--------------------------------------------------------------------------------------------------------------------------------------------------------------------------------------------------------------------------------------------------------------------------------------------------------------------------------------------------------------------------------|--------------------|-----------------------------------------------------|---|
| EVENT ADDRESS:                                                                                                                                     | 100 Rock Chalk Lane, Lawrence, KS                                                                                                                                                                                                                                                                                                                                              |                    |                                                     |   |
| APPLICANT:                                                                                                                                         | Jo Ellis<br>Lawrence Parks & Recreation                                                                                                                                                                                                                                                                                                                                        | Property<br>Owner: | City of Lawrence, Kansas                            |   |
| APPLICANT<br>ADDRESS:                                                                                                                              | 100 Rock Chalk Lane, Lawrence, KS                                                                                                                                                                                                                                                                                                                                              | Owner<br>Address:  | 6 East 6 <sup>th</sup> Street<br>Lawrence, KS 66044 |   |
| EVENT DATE(S):                                                                                                                                     | Saturday, September 16, 2017<br>All indoor activities (gymnastics, face painting, chair<br>massage, etc.) with the exception of some large trucks (tow<br>truck, fire truck, etc.) parked in the north west corner of the<br>parking lot where kids can touch and look at them.<br>The regular food vendor for Sports Pavilion Lawrence will<br>have their food truck on site. |                    | Event Type:                                         | 2 |
| EVENT TIME                                                                                                                                         | 2:00 pm – 4:00 pm                                                                                                                                                                                                                                                                                                                                                              |                    | Event Number:                                       | 2 |
| CONDITIONS OF APPROVAL                                                                                                                             |                                                                                                                                                                                                                                                                                                                                                                                |                    |                                                     |   |
| a. Special Event Permit must be displayed on site during hours of operation.                                                                       |                                                                                                                                                                                                                                                                                                                                                                                |                    |                                                     |   |
| b. Property shall be restored to pre-event condition immediately following the event.                                                              |                                                                                                                                                                                                                                                                                                                                                                                |                    |                                                     |   |
| c. Display area, tent or structure may not be within 25' of public right-of-way and 20' away from the building.                                    |                                                                                                                                                                                                                                                                                                                                                                                |                    |                                                     |   |
| d. Cars, trucks, vans, trailers may not be used for sale of merchandise.                                                                           |                                                                                                                                                                                                                                                                                                                                                                                |                    |                                                     |   |
| e. Trash receptacles or other sanitation provisions, as needed.                                                                                    |                                                                                                                                                                                                                                                                                                                                                                                |                    |                                                     |   |

## SPECIAL EVENT PERMIT (SE-17-00408) NATIONAL GYMNASTICS DAY – TOUCH A TRUCK CITY COMMISSION APPROVAL SEPTEMBER 5, 2017 – 1000 FT. NOTICE SENT

f. Location of trucks on site, northwest corner of the parking lot west of the front doors. The main activities are inside the building.