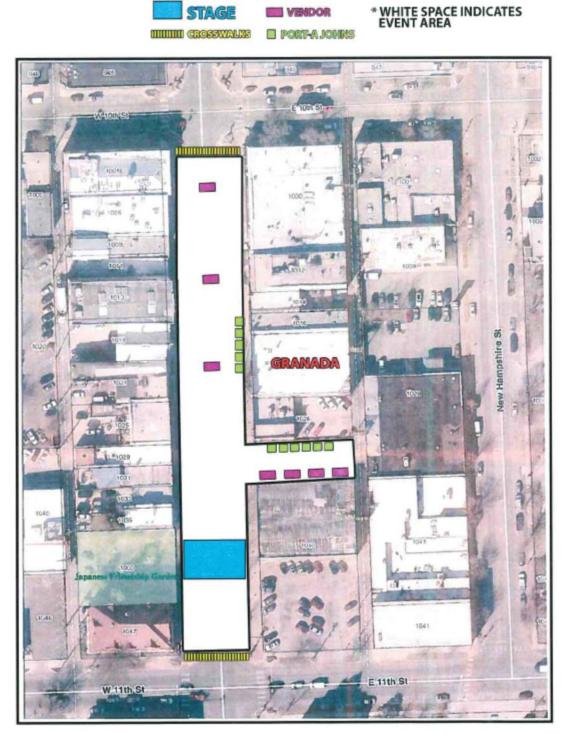

## SPECIAL EVENT PERMIT LIVE ON MASS SE-17-00384

Event Diagram –1000 Block of Massachusetts St.