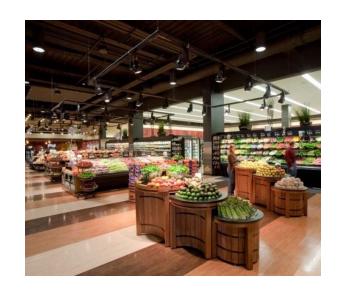

# 700 NEW HAMPSHIRE





# 700 NEW HAMPSHIRE DOWNTOWN LAWRENCE GROCERY STORE

#### **PROJECT DESCRIPTION:**

TWO LEVELS OF UNDERGROUND PARKING APPROX. 176 STALLS. 220 STALLS TOTAL

FIRST FLOOR GROCERY STORE WITH GARAGE ACCESS LOCATED IN A "FOOD DESERT"

TWO LEVELS ABOVE WILL HOUSE 69 APARTMENT UNITS

ADDITIONAL 25 STALLS STREET PARKING ALONG NEW HAMPSHIRE

STRENGTHEN THE TAX BASE: Sales tax, property taxes

JOBS: ~ 120+ new jobs + 200 construction jobs

# The "EXPERIENCE"









# **EXISTING SITE PLAN**





#### SITE PLAN







#### **UNDERGROUND PARKING**





#### **UNDERGROUND PARKING**





# FIRST FLOOR GROCERY STORE





#### SECOND & THIRD FLOOR APARTMENTS





#### **SOUTH ELEVATION**



#### **WEST ELEVATION**



#### **NORTH ELEVATION**



#### **EAST ELEVATION**



#### NORTHWEST PERSPECTIVE



# SOUTH PERSPECTIVE



# NORTHEAST PERSPECTIVE



# SOUTHWEST PERSPECTIVE



# ARIAL VIEWS OF BORDERS AND HOBBS TAYLOR LOFTS