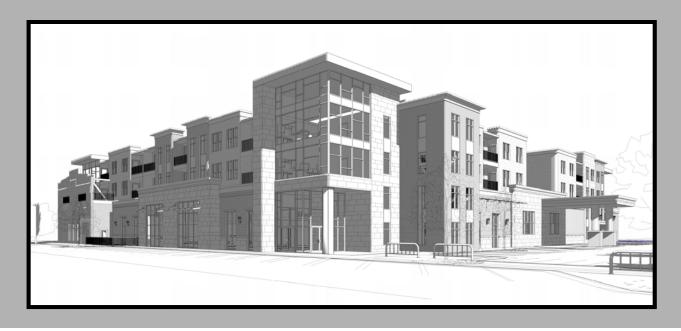

CRIPTION:**

TWO LEVELS OF UNDERGROUND PARKING APPROX. 176 STALLS. 220 STALLS TOTAL

FIRST FLOOR GROCERY STORE WITH GARAGE ACCESS LOCATED IN A "FOOD DESERT"

TWO LEVELS ABOVE WILL HOUSE 69 APARTMENT UNITS

ADDITIONAL 25 STALLS STREET PARKING ALONG NEW HAMPSHIRE

STRENGTHEN THE TAX BASE: Sales tax, property taxes

JOBS: ~ 120+ new jobs + 200 construction jobs

# The "EXPERIENCE"









# **EXISTING SITE PLAN**





#### SITE PLAN







#### **UNDERGROUND PARKING**





#### **UNDERGROUND PARKING**





# FIRST FLOOR GROCERY STORE





#### SECOND & THIRD FLOOR APARTMENTS





#### **SOUTH ELEVATION**



#### **WEST ELEVATION**



#### **NORTH ELEVATION**



#### **EAST ELEVATION**



#### NORTHWEST PERSPECTIVE



# SOUTH PERSPECTIVE



# NORTHEAST PERSPECTIVE



# SOUTHWEST PERSPECTIVE



# ARIAL VIEWS OF BORDERS AND HOBBS TAYLOR LOFTS