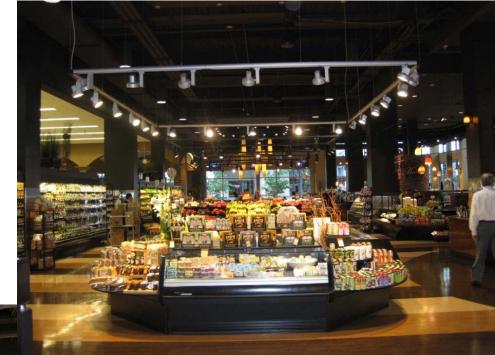

# 700 NEW HAMPSHIRE





# 700 NEW HAMPSHIRE DOWNTOWN LAWRENCE GROCERY STORE

#### **PROJECT DESCRIPTION:**

TWO LEVELS OF UNDERGROUND PARKING APPROX. 176 STALLS. 220 STALLS TOTAL

FIRST FLOOR GROCERY STORE WITH GARAGE ACCESS LOCATED IN A "FOOD DESERT"

TWO LEVELS ABOVE WILL HOUSE 69 APARTMENT UNITS

ADDITIONAL 25 STALLS STREET PARKING ALONG NEW HAMPSHIRE

STRENGTHEN THE TAX BASE: Sales tax, property taxes

JOBS: ~ 120+ new jobs + 200 construction jobs

# The "EXPERIENCE"









# **EXISTING SITE PLAN**





#### SITE PLAN







#### **UNDERGROUND PARKING**





#### **UNDERGROUND PARKING**





# FIRST FLOOR GROCERY STORE





#### SECOND & THIRD FLOOR APARTMENTS





#### **SOUTH ELEVATION**



#### **WEST ELEVATION**



#### **NORTH ELEVATION**



#### **EAST ELEVATION**



#### NORTHWEST PERSPECTIVE



# SOUTH PERSPECTIVE



# NORTHEAST PERSPECTIVE



# SOUTHWEST PERSPECTIVE



# ARIAL VIEWS OF BORDERS AND HOBBS TAYLOR LOFTS