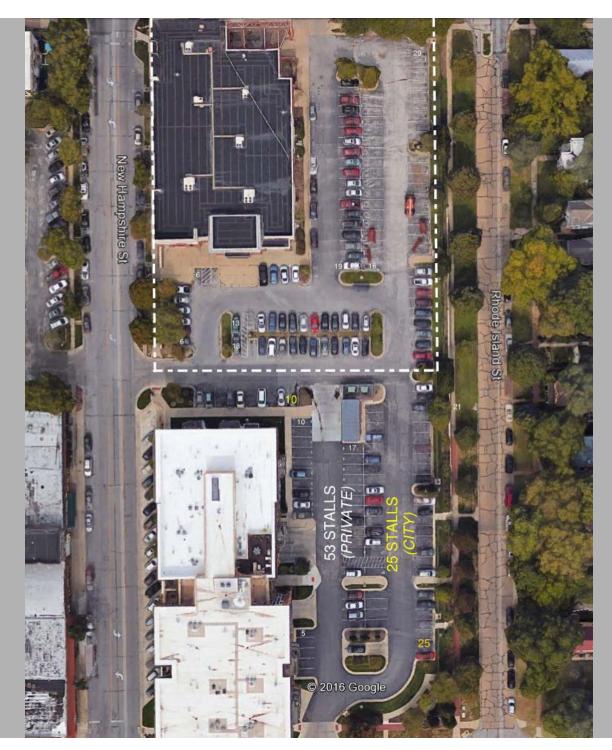

# ARIAL VIEWS OF BORDERS AND HOBBS TAYLOR LOFTS

ADDITIONAL 25 STALLS STREET PARKING ALONG NEW HAMPSHIRE

STRENGTHEN THE TAX BASE: Sales tax, property taxes

JOBS: ~ 120+ new jobs + 200 construction jobs