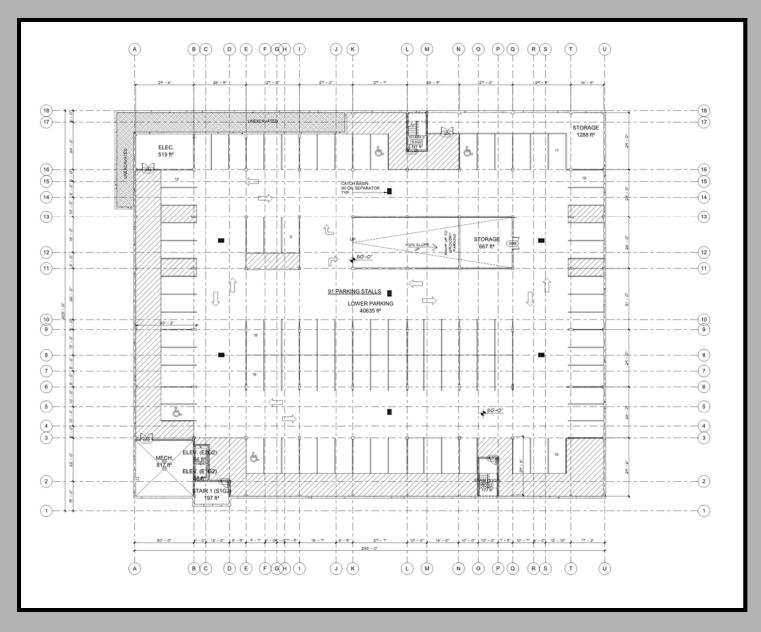

# 700 NEW HAMPSHIRE





# 700 NEW HAMPSHIRE DOWNTOWN LAWRENCE GROCERY STORE

#### **PROJECT DESCRIPTION:**

TWO LEVELS OF UNDERGROUND PARKING APPROX. 176 STALLS. 220 STALLS TOTAL

FIRST FLOOR GROCERY STORE WITH GARAGE ACCESS LOCATED IN A "FOOD DESERT"

TWO LEVELS ABOVE WILL HOUSE 69 APARTMENT UNITS

ADDITIONAL 25 STALLS STREET PARKING ALONG NEW HAMPSHIRE

STRENGTHEN THE TAX BASE: Sales tax, property taxes

JOBS: ~ 120+ new jobs + 200 construction jobs

# The "EXPERIENCE"









# **EXISTING SITE PLAN**





#### SITE PLAN







#### **UNDERGROUND PARKING**





#### **UNDERGROUND PARKING**





# FIRST FLOOR GROCERY STORE





#### SECOND & THIRD FLOOR APARTMENTS





#### **SOUTH ELEVATION**



#### **WEST ELEVATION**



#### **NORTH ELEVATION**



#### **EAST ELEVATION**



#### NORTHWEST PERSPECTIVE



# SOUTH PERSPECTIVE



# NORTHEAST PERSPECTIVE



# SOUTHWEST PERSPECTIVE



# ARIAL VIEWS OF BORDERS AND HOBBS TAYLOR LOFTS