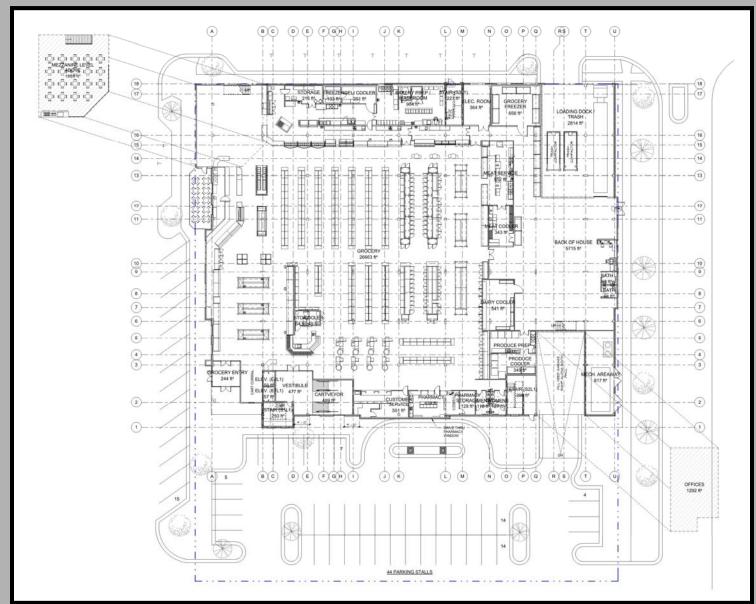

# 700 NEW HAMPSHIRE





# 700 NEW HAMPSHIRE DOWNTOWN LAWRENCE GROCERY STORE

#### **PROJECT DESCRIPTION:**

TWO LEVELS OF UNDERGROUND PARKING APPROX. 176 STALLS. 220 STALLS TOTAL

FIRST FLOOR GROCERY STORE WITH GARAGE ACCESS LOCATED IN A "FOOD DESERT"

TWO LEVELS ABOVE WILL HOUSE 69 APARTMENT UNITS

ADDITIONAL 25 STALLS STREET PARKING ALONG NEW HAMPSHIRE

STRENGTHEN THE TAX BASE: Sales tax, property taxes

JOBS: ~ 120+ new jobs + 200 construction jobs

# The "EXPERIENCE"









# **EXISTING SITE PLAN**





#### SITE PLAN







#### **UNDERGROUND PARKING**





#### **UNDERGROUND PARKING**





# FIRST FLOOR GROCERY STORE





#### SECOND & THIRD FLOOR APARTMENTS





#### **SOUTH ELEVATION**



#### **WEST ELEVATION**



#### **NORTH ELEVATION**



#### **EAST ELEVATION**



#### NORTHWEST PERSPECTIVE



# SOUTH PERSPECTIVE



# NORTHEAST PERSPECTIVE



# SOUTHWEST PERSPECTIVE



# ARIAL VIEWS OF BORDERS AND HOBBS TAYLOR LOFTS