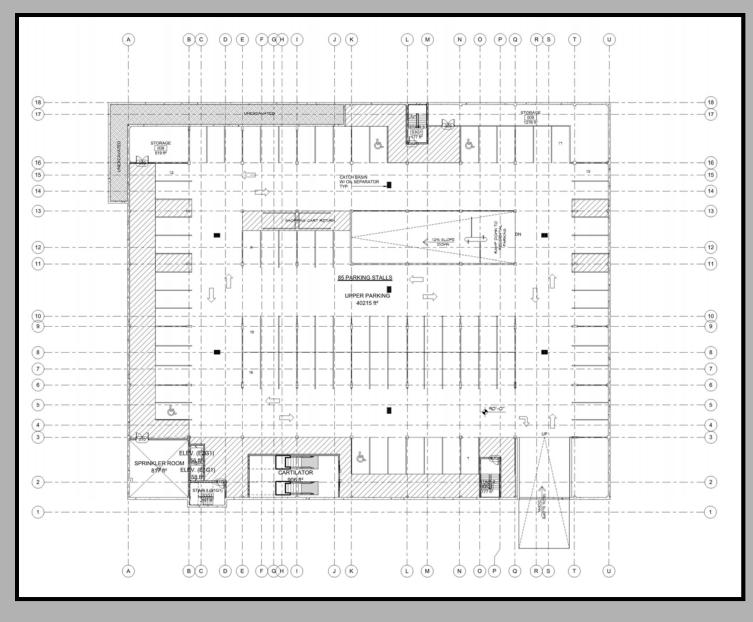

# 700 NEW HAMPSHIRE





# 700 NEW HAMPSHIRE DOWNTOWN LAWRENCE GROCERY STORE

#### **PROJECT DESCRIPTION:**

TWO LEVELS OF UNDERGROUND PARKING APPROX. 176 STALLS. 220 STALLS TOTAL

FIRST FLOOR GROCERY STORE WITH GARAGE ACCESS LOCATED IN A "FOOD DESERT"

TWO LEVELS ABOVE WILL HOUSE 69 APARTMENT UNITS

ADDITIONAL 25 STALLS STREET PARKING ALONG NEW HAMPSHIRE

STRENGTHEN THE TAX BASE: Sales tax, property taxes

JOBS: ~ 120+ new jobs + 200 construction jobs

# The "EXPERIENCE"









# **EXISTING SITE PLAN**





#### SITE PLAN







#### **UNDERGROUND PARKING**





#### **UNDERGROUND PARKING**





# FIRST FLOOR GROCERY STORE





#### SECOND & THIRD FLOOR APARTMENTS





#### **SOUTH ELEVATION**



#### **WEST ELEVATION**



#### **NORTH ELEVATION**



#### **EAST ELEVATION**



#### NORTHWEST PERSPECTIVE



# SOUTH PERSPECTIVE



# NORTHEAST PERSPECTIVE



# SOUTHWEST PERSPECTIVE



# ARIAL VIEWS OF BORDERS AND HOBBS TAYLOR LOFTS