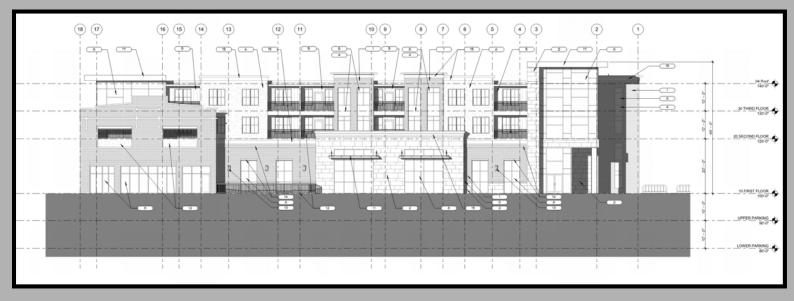

# 700 NEW HAMPSHIRE





# 700 NEW HAMPSHIRE DOWNTOWN LAWRENCE GROCERY STORE

#### **PROJECT DESCRIPTION:**

TWO LEVELS OF UNDERGROUND PARKING APPROX. 176 STALLS. 220 STALLS TOTAL

FIRST FLOOR GROCERY STORE WITH GARAGE ACCESS LOCATED IN A "FOOD DESERT"

TWO LEVELS ABOVE WILL HOUSE 69 APARTMENT UNITS

ADDITIONAL 25 STALLS STREET PARKING ALONG NEW HAMPSHIRE

STRENGTHEN THE TAX BASE: Sales tax, property taxes

JOBS: ~ 120+ new jobs + 200 construction jobs

# The "EXPERIENCE"









# **EXISTING SITE PLAN**





#### SITE PLAN







#### **UNDERGROUND PARKING**





#### **UNDERGROUND PARKING**





# FIRST FLOOR GROCERY STORE





#### SECOND & THIRD FLOOR APARTMENTS





#### **SOUTH ELEVATION**



#### **WEST ELEVATION**



#### **NORTH ELEVATION**



#### **EAST ELEVATION**



#### NORTHWEST PERSPECTIVE



# SOUTH PERSPECTIVE



# NORTHEAST PERSPECTIVE



# SOUTHWEST PERSPECTIVE



# ARIAL VIEWS OF BORDERS AND HOBBS TAYLOR LOFTS