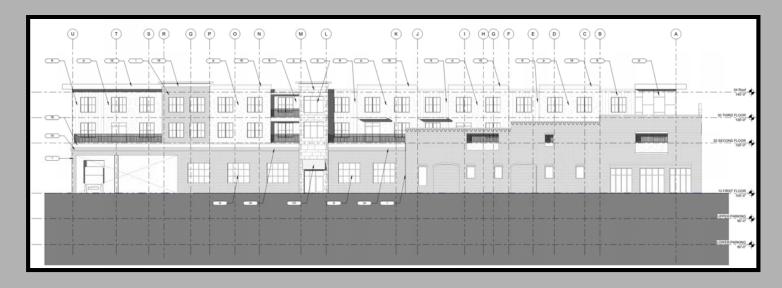

# 700 NEW HAMPSHIRE





# 700 NEW HAMPSHIRE DOWNTOWN LAWRENCE GROCERY STORE

#### **PROJECT DESCRIPTION:**

TWO LEVELS OF UNDERGROUND PARKING APPROX. 176 STALLS. 220 STALLS TOTAL

FIRST FLOOR GROCERY STORE WITH GARAGE ACCESS LOCATED IN A "FOOD DESERT"

TWO LEVELS ABOVE WILL HOUSE 69 APARTMENT UNITS

ADDITIONAL 25 STALLS STREET PARKING ALONG NEW HAMPSHIRE

STRENGTHEN THE TAX BASE: Sales tax, property taxes

JOBS: ~ 120+ new jobs + 200 construction jobs

# The "EXPERIENCE"









# **EXISTING SITE PLAN**





#### SITE PLAN







#### **UNDERGROUND PARKING**





#### **UNDERGROUND PARKING**





# FIRST FLOOR GROCERY STORE





#### SECOND & THIRD FLOOR APARTMENTS





#### **SOUTH ELEVATION**



#### **WEST ELEVATION**



#### **NORTH ELEVATION**



#### **EAST ELEVATION**



#### NORTHWEST PERSPECTIVE



# SOUTH PERSPECTIVE



# NORTHEAST PERSPECTIVE



# SOUTHWEST PERSPECTIVE



# ARIAL VIEWS OF BORDERS AND HOBBS TAYLOR LOFTS