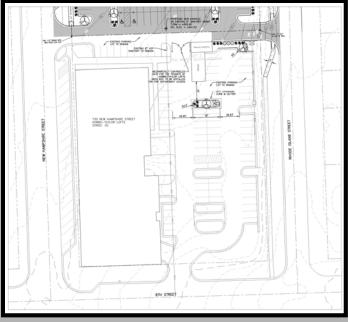

# 700 NEW HAMPSHIRE





# 700 NEW HAMPSHIRE DOWNTOWN LAWRENCE GROCERY STORE

#### **PROJECT DESCRIPTION:**

TWO LEVELS OF UNDERGROUND PARKING APPROX. 176 STALLS. 220 STALLS TOTAL

FIRST FLOOR GROCERY STORE WITH GARAGE ACCESS LOCATED IN A "FOOD DESERT"

TWO LEVELS ABOVE WILL HOUSE 69 APARTMENT UNITS

ADDITIONAL 25 STALLS STREET PARKING ALONG NEW HAMPSHIRE

STRENGTHEN THE TAX BASE: Sales tax, property taxes

JOBS: ~ 120+ new jobs + 200 construction jobs

# The "EXPERIENCE"









# **EXISTING SITE PLAN**





#### SITE PLAN







#### **UNDERGROUND PARKING**





#### **UNDERGROUND PARKING**





# FIRST FLOOR GROCERY STORE





#### SECOND & THIRD FLOOR APARTMENTS





#### **SOUTH ELEVATION**



#### **WEST ELEVATION**



#### **NORTH ELEVATION**



#### **EAST ELEVATION**



#### NORTHWEST PERSPECTIVE



# SOUTH PERSPECTIVE



# NORTHEAST PERSPECTIVE



# SOUTHWEST PERSPECTIVE



# ARIAL VIEWS OF BORDERS AND HOBBS TAYLOR LOFTS