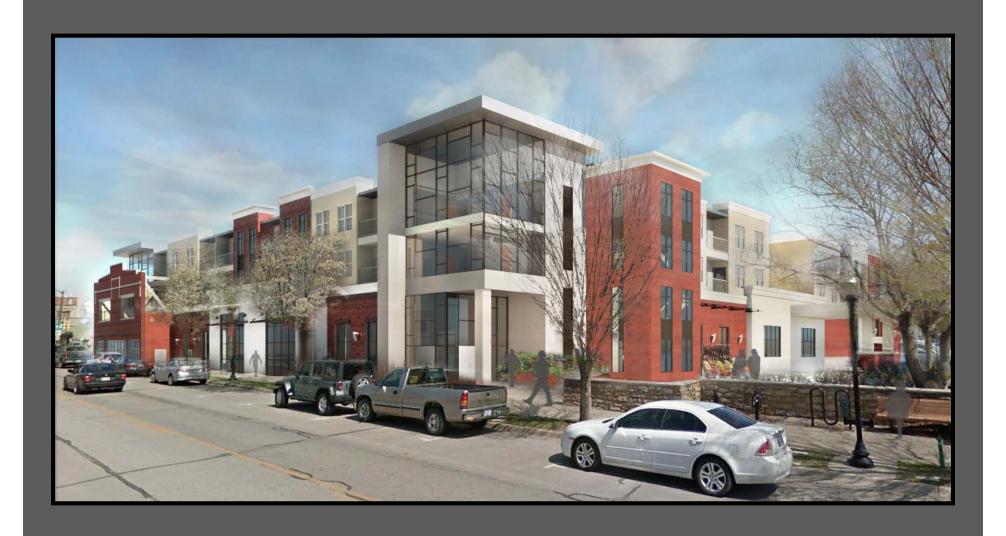

# SOUTH PERSPECTIVE

#### **PROJECT DESCRIPTION:**

TWO LEVELS OF UNDERGROUND PARKING APPROX. 176 STALLS. 220 STALLS TOTAL

FIRST FLOOR GROCERY STORE WITH GARAGE ACCESS LOCATED IN A "FOOD DESERT"

TWO LEVELS ABOVE WILL HOUSE 69 APARTMENT UNITS