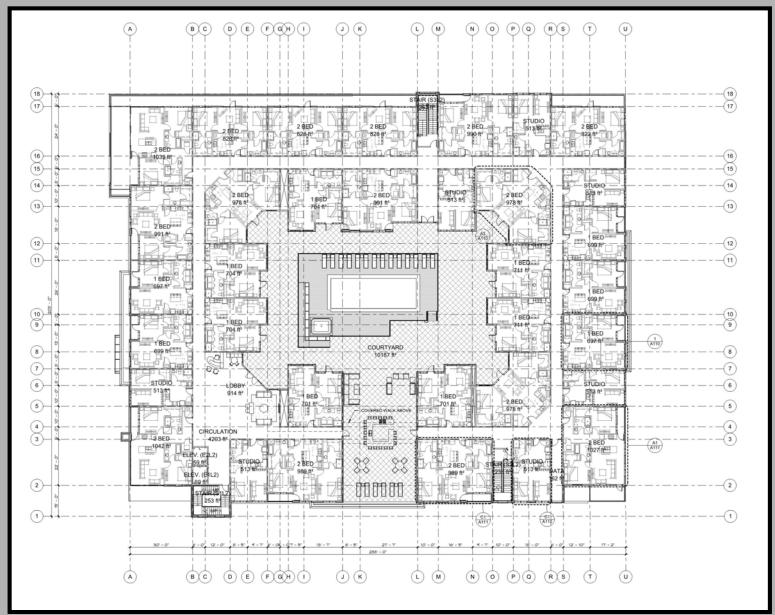

# 700 NEW HAMPSHIRE





# 700 NEW HAMPSHIRE DOWNTOWN LAWRENCE GROCERY STORE

#### **PROJECT DESCRIPTION:**

TWO LEVELS OF UNDERGROUND PARKING APPROX. 176 STALLS. 220 STALLS TOTAL

FIRST FLOOR GROCERY STORE WITH GARAGE ACCESS LOCATED IN A "FOOD DESERT"

TWO LEVELS ABOVE WILL HOUSE 69 APARTMENT UNITS

ADDITIONAL 25 STALLS STREET PARKING ALONG NEW HAMPSHIRE

STRENGTHEN THE TAX BASE: Sales tax, property taxes

JOBS: ~ 120+ new jobs + 200 construction jobs

# The "EXPERIENCE"









# **EXISTING SITE PLAN**





#### SITE PLAN







#### **UNDERGROUND PARKING**





#### **UNDERGROUND PARKING**





# FIRST FLOOR GROCERY STORE





#### SECOND & THIRD FLOOR APARTMENTS





#### **SOUTH ELEVATION**



#### **WEST ELEVATION**



#### **NORTH ELEVATION**



#### **EAST ELEVATION**



#### NORTHWEST PERSPECTIVE



# SOUTH PERSPECTIVE



# NORTHEAST PERSPECTIVE



# SOUTHWEST PERSPECTIVE



# ARIAL VIEWS OF BORDERS AND HOBBS TAYLOR LOFTS