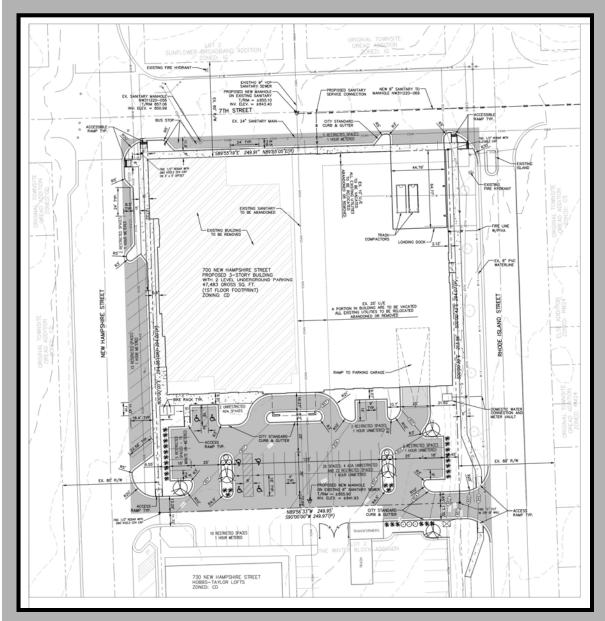

# 700 NEW HAMPSHIRE





# 700 NEW HAMPSHIRE DOWNTOWN LAWRENCE GROCERY STORE

#### **PROJECT DESCRIPTION:**

TWO LEVELS OF UNDERGROUND PARKING APPROX. 176 STALLS. 220 STALLS TOTAL

FIRST FLOOR GROCERY STORE WITH GARAGE ACCESS LOCATED IN A "FOOD DESERT"

TWO LEVELS ABOVE WILL HOUSE 69 APARTMENT UNITS

ADDITIONAL 25 STALLS STREET PARKING ALONG NEW HAMPSHIRE

STRENGTHEN THE TAX BASE: Sales tax, property taxes

JOBS: ~ 120+ new jobs + 200 construction jobs

# The "EXPERIENCE"









# **EXISTING SITE PLAN**





#### SITE PLAN







#### **UNDERGROUND PARKING**





#### **UNDERGROUND PARKING**





# FIRST FLOOR GROCERY STORE





#### SECOND & THIRD FLOOR APARTMENTS





#### **SOUTH ELEVATION**



#### **WEST ELEVATION**



#### **NORTH ELEVATION**



#### **EAST ELEVATION**



#### NORTHWEST PERSPECTIVE



# SOUTH PERSPECTIVE



# NORTHEAST PERSPECTIVE



# SOUTHWEST PERSPECTIVE



# ARIAL VIEWS OF BORDERS AND HOBBS TAYLOR LOFTS