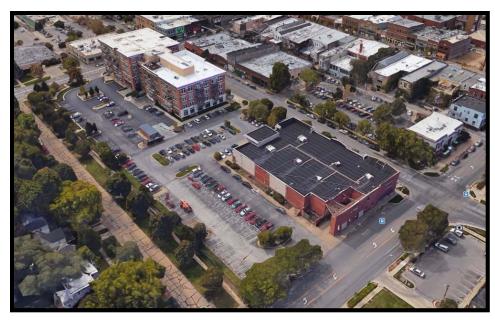

. 176 STALLS. 220 STALLS TOTAL

FIRST FLOOR GROCERY STORE WITH GARAGE ACCESS LOCATED IN A "FOOD DESERT"

TWO LEVELS ABOVE WILL HOUSE 69 APARTMENT UNITS

ADDITIONAL 25 STALLS STREET PARKING ALONG NEW HAMPSHIRE

STRENGTHEN THE TAX BASE: Sales tax, property taxes

JOBS: ~ 120+ new jobs + 200 construction jobs

# The "EXPERIENCE"









# **EXISTING SITE PLAN**





#### SITE PLAN







#### **UNDERGROUND PARKING**





#### **UNDERGROUND PARKING**





# FIRST FLOOR GROCERY STORE





#### SECOND & THIRD FLOOR APARTMENTS





#### **SOUTH ELEVATION**



#### **WEST ELEVATION**



#### **NORTH ELEVATION**



#### **EAST ELEVATION**



#### NORTHWEST PERSPECTIVE



# SOUTH PERSPECTIVE



# NORTHEAST PERSPECTIVE



# SOUTHWEST PERSPECTIVE



# ARIAL VIEWS OF BORDERS AND HOBBS TAYLOR LOFTS