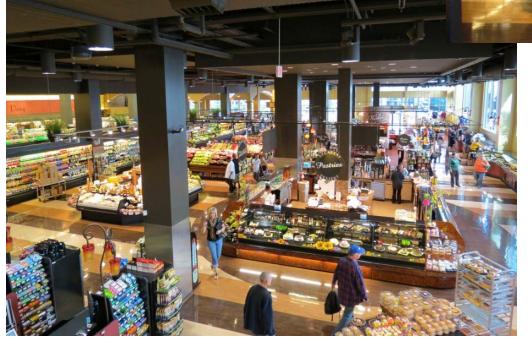

# 700 NEW HAMPSHIRE





# 700 NEW HAMPSHIRE DOWNTOWN LAWRENCE GROCERY STORE

#### **PROJECT DESCRIPTION:**

TWO LEVELS OF UNDERGROUND PARKING APPROX. 176 STALLS. 220 STALLS TOTAL

FIRST FLOOR GROCERY STORE WITH GARAGE ACCESS LOCATED IN A "FOOD DESERT"

TWO LEVELS ABOVE WILL HOUSE 69 APARTMENT UNITS

ADDITIONAL 25 STALLS STREET PARKING ALONG NEW HAMPSHIRE

STRENGTHEN THE TAX BASE: Sales tax, property taxes

JOBS: ~ 120+ new jobs + 200 construction jobs

# The "EXPERIENCE"









# **EXISTING SITE PLAN**





#### SITE PLAN







#### **UNDERGROUND PARKING**





#### **UNDERGROUND PARKING**





# FIRST FLOOR GROCERY STORE





#### SECOND & THIRD FLOOR APARTMENTS





#### **SOUTH ELEVATION**



#### **WEST ELEVATION**



#### **NORTH ELEVATION**



#### **EAST ELEVATION**



#### NORTHWEST PERSPECTIVE



# SOUTH PERSPECTIVE



# NORTHEAST PERSPECTIVE



# SOUTHWEST PERSPECTIVE



# ARIAL VIEWS OF BORDERS AND HOBBS TAYLOR LOFTS