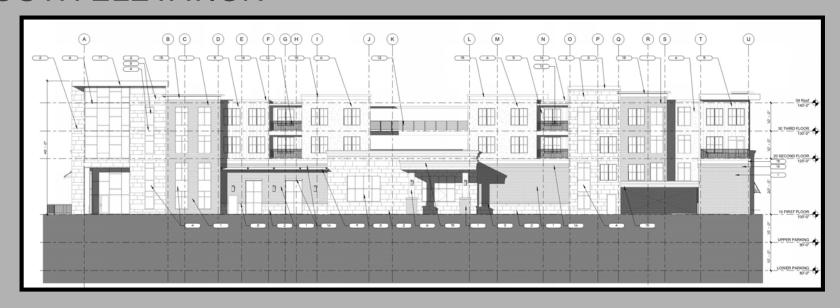

# 700 NEW HAMPSHIRE





# 700 NEW HAMPSHIRE DOWNTOWN LAWRENCE GROCERY STORE

#### **PROJECT DESCRIPTION:**

TWO LEVELS OF UNDERGROUND PARKING APPROX. 176 STALLS. 220 STALLS TOTAL

FIRST FLOOR GROCERY STORE WITH GARAGE ACCESS LOCATED IN A "FOOD DESERT"

TWO LEVELS ABOVE WILL HOUSE 69 APARTMENT UNITS

ADDITIONAL 25 STALLS STREET PARKING ALONG NEW HAMPSHIRE

STRENGTHEN THE TAX BASE: Sales tax, property taxes

JOBS: ~ 120+ new jobs + 200 construction jobs

# The "EXPERIENCE"









# **EXISTING SITE PLAN**





#### SITE PLAN







#### **UNDERGROUND PARKING**





#### **UNDERGROUND PARKING**





# FIRST FLOOR GROCERY STORE





#### SECOND & THIRD FLOOR APARTMENTS





#### **SOUTH ELEVATION**



#### **WEST ELEVATION**



#### **NORTH ELEVATION**



#### **EAST ELEVATION**



#### NORTHWEST PERSPECTIVE



# SOUTH PERSPECTIVE



# NORTHEAST PERSPECTIVE



# SOUTHWEST PERSPECTIVE



# ARIAL VIEWS OF BORDERS AND HOBBS TAYLOR LOFTS