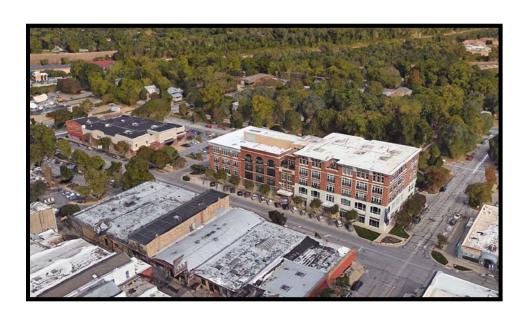

OX. 176 STALLS. 220 STALLS TOTAL

FIRST FLOOR GROCERY STORE WITH GARAGE ACCESS LOCATED IN A "FOOD DESERT"

TWO LEVELS ABOVE WILL HOUSE 69 APARTMENT UNITS

ADDITIONAL 25 STALLS STREET PARKING ALONG NEW HAMPSHIRE

STRENGTHEN THE TAX BASE: Sales tax, property taxes

JOBS: ~ 120+ new jobs + 200 construction jobs

# The "EXPERIENCE"









# **EXISTING SITE PLAN**





#### SITE PLAN







#### **UNDERGROUND PARKING**





#### **UNDERGROUND PARKING**





# FIRST FLOOR GROCERY STORE





#### SECOND & THIRD FLOOR APARTMENTS





#### **SOUTH ELEVATION**



#### **WEST ELEVATION**



#### **NORTH ELEVATION**



#### **EAST ELEVATION**



#### NORTHWEST PERSPECTIVE



# SOUTH PERSPECTIVE



# NORTHEAST PERSPECTIVE



# SOUTHWEST PERSPECTIVE



# ARIAL VIEWS OF BORDERS AND HOBBS TAYLOR LOFTS