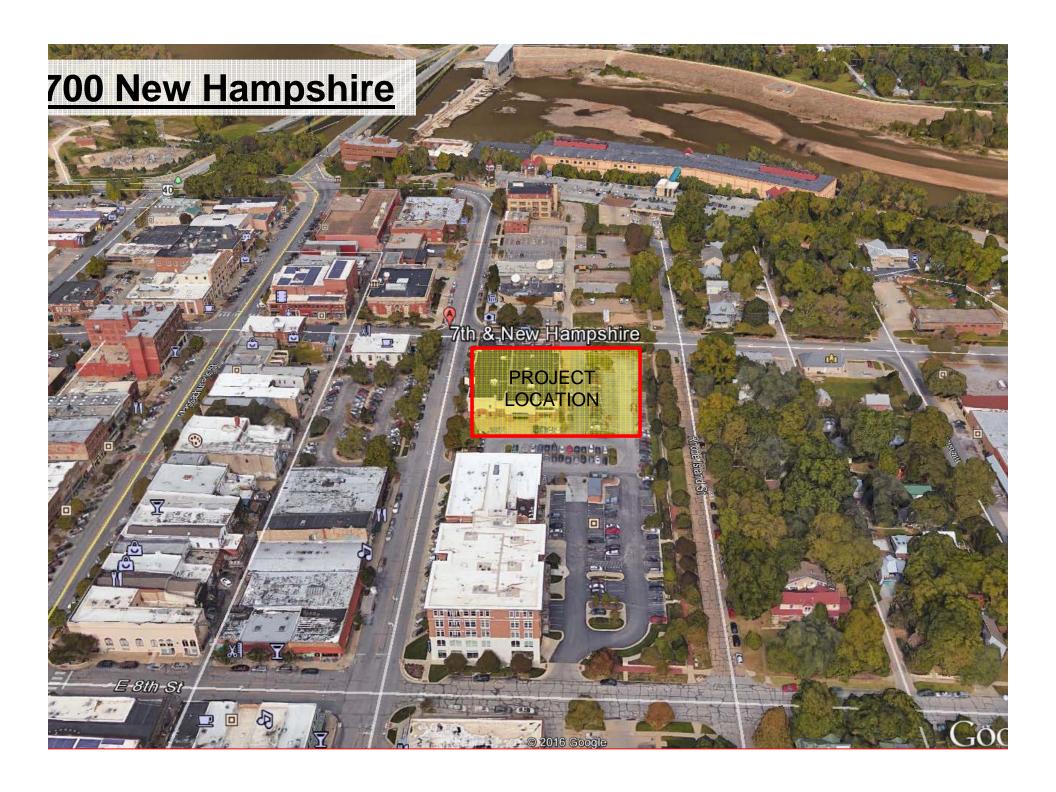

# 700 NEW HAMPSHIRE





# 700 NEW HAMPSHIRE DOWNTOWN LAWRENCE GROCERY STORE

#### **PROJECT DESCRIPTION:**

TWO LEVELS OF UNDERGROUND PARKING APPROX. 176 STALLS. 220 STALLS TOTAL

FIRST FLOOR GROCERY STORE WITH GARAGE ACCESS LOCATED IN A "FOOD DESERT"

TWO LEVELS ABOVE WILL HOUSE 69 APARTMENT UNITS

ADDITIONAL 25 STALLS STREET PARKING ALONG NEW HAMPSHIRE

STRENGTHEN THE TAX BASE: Sales tax, property taxes

JOBS: ~ 120+ new jobs + 200 construction jobs

# The "EXPERIENCE"









# **EXISTING SITE PLAN**





#### SITE PLAN







#### **UNDERGROUND PARKING**





#### **UNDERGROUND PARKING**





# FIRST FLOOR GROCERY STORE





#### SECOND & THIRD FLOOR APARTMENTS





#### **SOUTH ELEVATION**



#### **WEST ELEVATION**



#### **NORTH ELEVATION**



#### **EAST ELEVATION**



#### NORTHWEST PERSPECTIVE



#