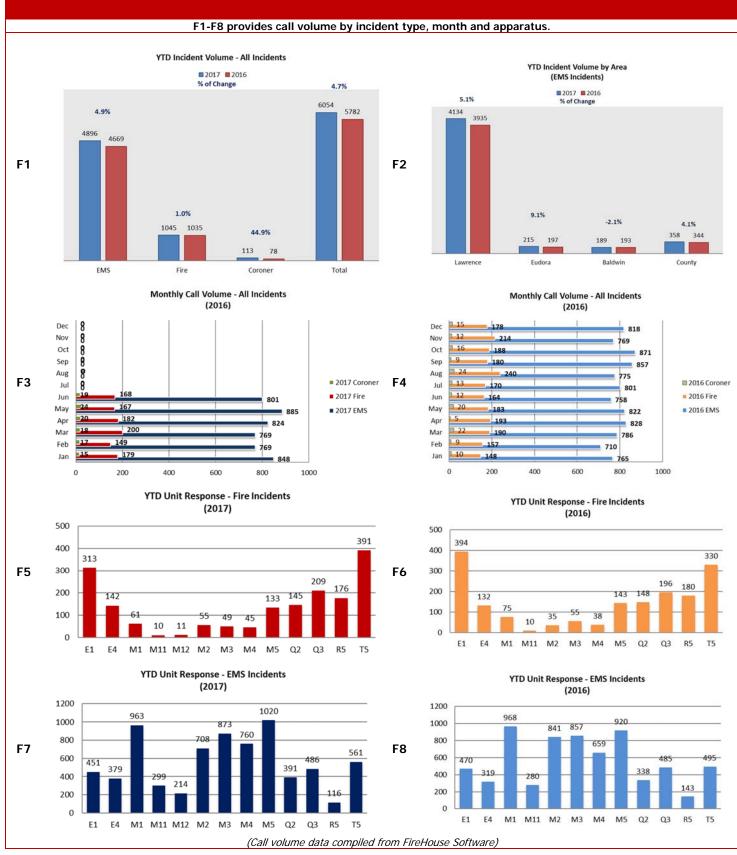

### LAWRENCE-DOUGLAS COUNTY FIRE MEDICAL

**Monthly Activity Report** 

June 30, 2017