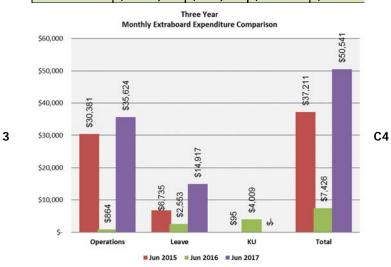

### **Extraboard Expenditures Summary**

C1-C4 provides Extraboard expenditures reported by month, YTD and reason for the overtime.

C2

| Monthly Extraboard Expenditures |    |          |    |        |    |    |                 |  |  |  |  |
|---------------------------------|----|----------|----|--------|----|----|-----------------|--|--|--|--|
|                                 | Ор | erations |    | Leave  |    | KU | FLSA            |  |  |  |  |
| January                         | \$ | -        | \$ | -      | \$ | -  | S               |  |  |  |  |
| February                        | \$ | -        | \$ | -      | \$ | -  | are             |  |  |  |  |
| March                           | \$ | -        | \$ | -      | \$ | -  | OT Expenditures |  |  |  |  |
| April                           | \$ | 15,494   | \$ | -      | \$ | -  | pen             |  |  |  |  |
| May                             | \$ | 30,899   | \$ | -      | \$ | -  | , <u>v</u>      |  |  |  |  |
| June                            | \$ | 35,624   | \$ | 14,917 | \$ | -  | 0               |  |  |  |  |
| July                            | \$ | -        | \$ | -      | \$ | -  | FLSA            |  |  |  |  |
| August                          | \$ | -        | \$ | -      | \$ | -  | i               |  |  |  |  |
| Septmber                        | \$ | -        | \$ | -      | \$ | -  |                 |  |  |  |  |
| October                         | \$ | -        | \$ | -      | \$ | -  | Included        |  |  |  |  |
| November                        | \$ | -        | \$ | -      | \$ | -  | ıncı            |  |  |  |  |
| December                        | \$ | -        | \$ | -      | \$ | -  |                 |  |  |  |  |
| 2017 YTD Total                  | \$ | 82,017   | \$ | 14,917 | \$ | -  | \$              |  |  |  |  |

(Extraboard data compiled from ExecuTime)