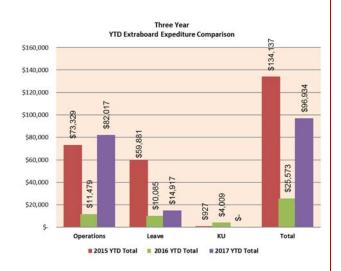

### **Extraboard Expenditures Summary**

C1-C4 provides Extraboard expenditures reported by month, YTD and reason for the overtime.

C2

| Monthly Extraboard Expenditures |    |          |    |        |    |    |                 |  |  |  |  |
|---------------------------------|----|----------|----|--------|----|----|-----------------|--|--|--|--|
|                                 | Ор | erations |    | Leave  |    | KU | FLSA            |  |  |  |  |
| January                         | \$ | -        | \$ | -      | \$ | -  | S               |  |  |  |  |
| February                        | \$ | -        | \$ | -      | \$ | -  | are             |  |  |  |  |
| March                           | \$ | -        | \$ | -      | \$ | -  | OT Expenditures |  |  |  |  |
| April                           | \$ | 15,494   | \$ | -      | \$ | -  | pen             |  |  |  |  |
| May                             | \$ | 30,899   | \$ | -      | \$ | -  | , <u>v</u>      |  |  |  |  |
| June                            | \$ | 35,624   | \$ | 14,917 | \$ | -  | 0               |  |  |  |  |
| July                            | \$ | -        | \$ | -      | \$ | -  | FLSA            |  |  |  |  |
| August                          | \$ | -        | \$ | -      | \$ | -  | i               |  |  |  |  |
| Septmber                        | \$ | -        | \$ | -      | \$ | -  |                 |  |  |  |  |
| October                         | \$ | -        | \$ | -      | \$ | -  | Included        |  |  |  |  |
| November                        | \$ | -        | \$ | -      | \$ | -  | ıncı            |  |  |  |  |
| December                        | \$ | -        | \$ | -      | \$ | -  |                 |  |  |  |  |
| 2017 YTD Total                  | \$ | 82,017   | \$ | 14,917 | \$ | -  | \$              |  |  |  |  |

(Extraboard data compiled from ExecuTime)