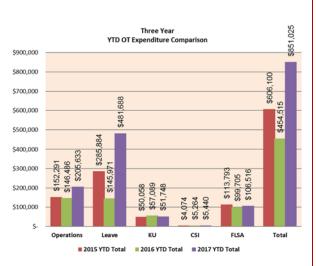

### **OVERTIME / EXTRABOARD EXPENDITURES SUMMARY**

**Overtime Expenditures Summary** 

B1-B4 provides overtime expenditures reported by month, YTD and reason for the overtime.

| Monthly OT Expenditures |            |         |    |         |    |        |     |       |      |         |  |  |
|-------------------------|------------|---------|----|---------|----|--------|-----|-------|------|---------|--|--|
|                         | Operations |         |    | Leave   |    | KU     | CSI |       | FLSA |         |  |  |
| January                 | \$         | 40,078  | \$ | 36,385  | \$ | 11,555 | \$  | 640   | \$   | 13,144  |  |  |
| February                | \$         | 35,600  | \$ | 54,414  | \$ | 10,294 | \$  | 980   | \$   | 24,374  |  |  |
| March                   | \$         | 42,470  | \$ | 69,079  | \$ | 5,448  | \$  | 971   | \$   | 21,302  |  |  |
| April                   | \$         | 25,612  | \$ | 87,050  | \$ | 6,403  | \$  | 625   | \$   | 16,860  |  |  |
| May                     | \$         | 32,628  | \$ | 110,467 | \$ | 14,059 | \$  | 1,184 | \$   | 18,939  |  |  |
| June                    | \$         | 29,245  | \$ | 124,293 | \$ | 3,990  | \$  | 1,040 | \$   | 11,896  |  |  |
| July                    | \$         | -       | \$ | -       | \$ | -      | \$  | -     | \$   | -       |  |  |
| August                  | \$         | -       | \$ | -       | \$ | -      | \$  | -     | \$   | -       |  |  |
| September               | \$         | -       | \$ | -       | \$ | -      | \$  | -     | \$   | -       |  |  |
| October                 | \$         | -       | \$ | -       | \$ | -      | \$  | -     | \$   | -       |  |  |
| November                | \$         | -       | \$ | -       | \$ | -      | \$  | -     | \$   | -       |  |  |
| December                | \$         | -       | \$ | -       | \$ | -      | \$  | -     | \$   | -       |  |  |
| 2017 YTD Total          | Ś          | 205.633 | Ś  | 481.688 | Ś  | 51.748 | Ś   | 5.440 | Ś    | 106.516 |  |  |

(Overtime data compiled from ExecuTime)

**Monthly Activity Report** 

June, 2017

Page 1 of 6

C1