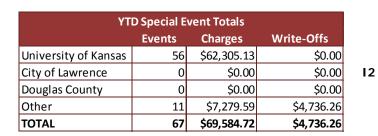

### LAWRENCE-DOUGLAS COUNTY FIRE MEDICAL

**Monthly Activity Report** 

### **Special Event Cost**

I1-I2 identifies YTD Special Event numbers, cost and write-offs.

(Special Event data compiled from TriTech)