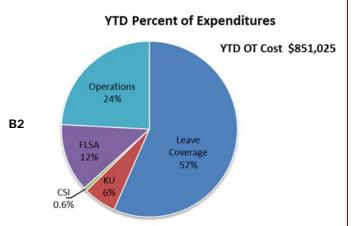

### **OVERTIME / EXTRABOARD EXPENDITURES SUMMARY**

**Overtime Expenditures Summary** 

B1-B4 provides overtime expenditures reported by month, YTD and reason for the overtime.

| Monthly OT Expenditures |            |         |    |         |    |        |     |       |      |         |  |  |
|-------------------------|------------|---------|----|---------|----|--------|-----|-------|------|---------|--|--|
|                         | Operations |         |    | Leave   |    | KU     | CSI |       | FLSA |         |  |  |
| January                 | \$         | 40,078  | \$ | 36,385  | \$ | 11,555 | \$  | 640   | \$   | 13,144  |  |  |
| February                | \$         | 35,600  | \$ | 54,414  | \$ | 10,294 | \$  | 980   | \$   | 24,374  |  |  |
| March                   | \$         | 42,470  | \$ | 69,079  | \$ | 5,448  | \$  | 971   | \$   | 21,302  |  |  |
| April                   | \$         | 25,612  | \$ | 87,050  | \$ | 6,403  | \$  | 625   | \$   | 16,860  |  |  |
| May                     | \$         | 32,628  | \$ | 110,467 | \$ | 14,059 | \$  | 1,184 | \$   | 18,939  |  |  |
| June                    | \$         | 29,245  | \$ | 124,293 | \$ | 3,990  | \$  | 1,040 | \$   | 11,896  |  |  |
| July                    | \$         | -       | \$ | -       | \$ | -      | \$  | -     | \$   | -       |  |  |
| August                  | \$         | -       | \$ | -       | \$ | -      | \$  | -     | \$   | -       |  |  |
| September               | \$         | -       | \$ | -       | \$ | -      | \$  | -     | \$   | -       |  |  |
| October                 | \$         | -       | \$ | -       | \$ | -      | \$  | -     | \$   | -       |  |  |
| November                | \$         | -       | \$ | -       | \$ | -      | \$  | -     | \$   | -       |  |  |
| December                | \$         | -       | \$ | -       | \$ | -      | \$  | -     | \$   | -       |  |  |
| 2017 YTD Total          | Ś          | 205.633 | Ś  | 481.688 | Ś  | 51.748 | Ś   | 5.440 | Ś    | 106.516 |  |  |

(Overtime data compiled from ExecuTime)

**Monthly Activity Report** 

June, 2017

Page 1 of 6

C1