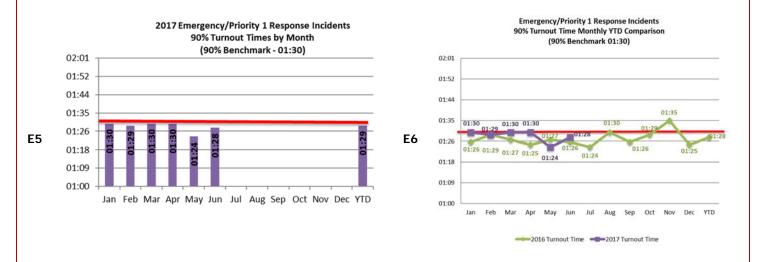

### LAWRENCE-DOUGLAS COUNTY FIRE MEDICAL

Monthly Activity Report June 30, 2017

EMERGENCY RESPONSE SUMMARY FOR PRIORITY 1 CALLS

The charts in this section provide information regarding the department's progress on meeting Standard of Coverage benchmarks for response and turnout times.

#### **Emergency Response Summary**

### **Turnout Time Summary**

E5-E6 provides the monthly turnout time of emergency response-priority type 1 calls of all incidents types and the department's desired 90% response time benchmark.

(Response and turnout time data compiled from FireHouse Software)