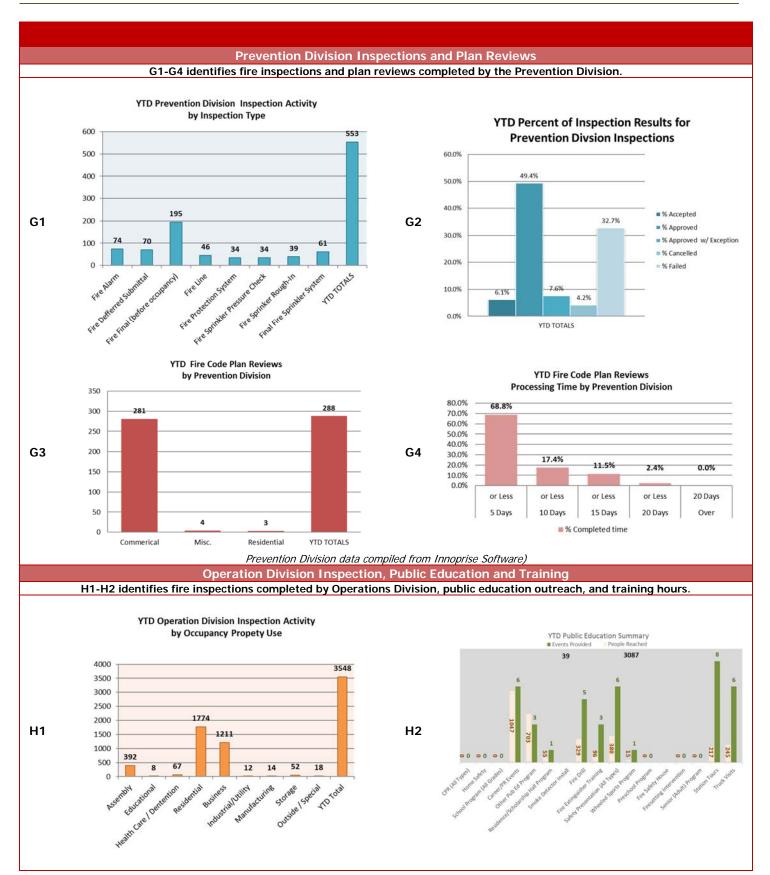

### LAWRENCE-DOUGLAS COUNTY FIRE MEDICAL

**Monthly Activity Report** 

11

J1

#### **Training Hours**

J1-J2 identifies training hours received per month and type of training hours received.

| 2017 Monthly Training Hours |      |           |      |                |         |       |       |  |  |  |
|-----------------------------|------|-----------|------|----------------|---------|-------|-------|--|--|--|
|                             | EMS  | Apparatus | Fire | HM/Tech Rescue | Officer | Other | Total |  |  |  |
| January                     | 600  | 86        | 277  | 414            | 539     | 200   | 211   |  |  |  |
| February                    | 1265 | 96        | 1002 | 389            | 242     | 516   | 350   |  |  |  |
| March                       | 498  | 31        | 303  | 772            | 377     | 209   | 219   |  |  |  |
| April                       | 749  | 27        | 657  | 508            | 190     | 394   | 252   |  |  |  |
| May                         | 344  | 38        | 336  | 574            | 311     | 78    | 168   |  |  |  |
| June                        | 183  | 46        | 483  | 358            | 171     | 15    | 125   |  |  |  |
| July                        |      |           |      |                |         |       | (     |  |  |  |
| August                      |      |           |      |                |         |       | (     |  |  |  |
| September                   |      |           |      |                |         |       | (     |  |  |  |
| October                     |      |           |      |                |         |       | (     |  |  |  |
| November                    |      |           |      |                |         |       |       |  |  |  |
| December                    |      |           |      |                |         |       |       |  |  |  |
| YTD                         | 3640 | 324       | 3058 | 3014           | 1829    | 1411  | 1327  |  |  |  |

(Inspection, public education, and training data compiled from FireHouse Softwares)

J2