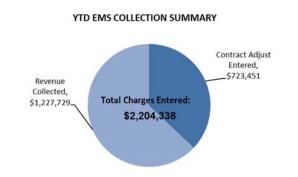

## **EMERGENCY MEDICAL SERVICES COLLECTION SUMMARY**

D1-D2 provides the breakdown of charges, contracted adjustments, and revenue collected from EMS claims each month.

| Summary                 | Jan       | Feb       | Mar       | Apr       | May        | Jun       |
|-------------------------|-----------|-----------|-----------|-----------|------------|-----------|
| Total Charges Entered   | \$424,066 | \$349,199 | \$346,110 | \$324,974 | \$ 406,053 | \$353,937 |
| Contract Adjust Entered | \$107,063 | \$141,367 | \$133,623 | \$ 98,037 | \$ 116,679 | \$126,682 |
| Revenue Collected       | \$192,083 | \$217,339 | \$235,677 | \$187,142 | \$ 206,790 | \$188,698 |
| Summary                 | July      | Aug       | Sep       | Oct       | Nov        | Dec       |
| Total Charges Entered   | \$ -      | \$ -      | \$ -      | \$ -      | \$ -       | \$ -      |
| Contract Adjust Entered | \$ -      | s -       | \$ -      | \$ -      | \$ -       | \$ -      |
| Revenue Collected       | s -       | s -       | s -       | s -       | s -        | s -       |

(Collection data compiled from TriTech)