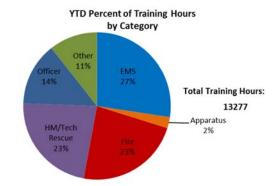

#### **Training Hours**

J1-J2 identifies training hours received per month and type of training hours received.

| 2017 Monthly Training Hours |      |           |      |                |         |       |       |  |  |  |
|-----------------------------|------|-----------|------|----------------|---------|-------|-------|--|--|--|
|                             | EMS  | Apparatus | Fire | HM/Tech Rescue | Officer | Other | Total |  |  |  |
| January                     | 600  | 86        | 277  | 414            | 539     | 200   | 211   |  |  |  |
| February                    | 1265 | 96        | 1002 | 389            | 242     | 516   | 350   |  |  |  |
| March                       | 498  | 31        | 303  | 772            | 377     | 209   | 219   |  |  |  |
| April                       | 749  | 27        | 657  | 508            | 190     | 394   | 252   |  |  |  |
| May                         | 344  | 38        | 336  | 574            | 311     | 78    | 168   |  |  |  |
| June                        | 183  | 46        | 483  | 358            | 171     | 15    | 125   |  |  |  |
| July                        |      |           |      |                |         |       | (     |  |  |  |
| August                      |      |           |      |                |         |       | (     |  |  |  |
| September                   |      |           |      |                |         |       | (     |  |  |  |
| October                     |      |           |      |                |         |       | (     |  |  |  |
| November                    |      |           |      |                |         |       |       |  |  |  |
| December                    |      |           |      |                |         |       |       |  |  |  |
| YTD                         | 3640 | 324       | 3058 | 3014           | 1829    | 1411  | 1327  |  |  |  |