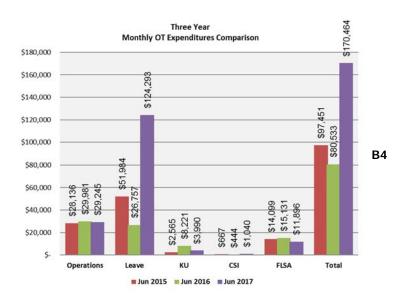

### **OVERTIME / EXTRABOARD EXPENDITURES SUMMARY**

**Overtime Expenditures Summary** 

B1-B4 provides overtime expenditures reported by month, YTD and reason for the overtime.

| Monthly OT Expenditures |            |         |    |         |    |        |     |       |      |         |  |  |
|-------------------------|------------|---------|----|---------|----|--------|-----|-------|------|---------|--|--|
|                         | Operations |         |    | Leave   |    | KU     | CSI |       | FLSA |         |  |  |
| January                 | \$         | 40,078  | \$ | 36,385  | \$ | 11,555 | \$  | 640   | \$   | 13,144  |  |  |
| February                | \$         | 35,600  | \$ | 54,414  | \$ | 10,294 | \$  | 980   | \$   | 24,374  |  |  |
| March                   | \$         | 42,470  | \$ | 69,079  | \$ | 5,448  | \$  | 971   | \$   | 21,302  |  |  |
| April                   | \$         | 25,612  | \$ | 87,050  | \$ | 6,403  | \$  | 625   | \$   | 16,860  |  |  |
| May                     | \$         | 32,628  | \$ | 110,467 | \$ | 14,059 | \$  | 1,184 | \$   | 18,939  |  |  |
| June                    | \$         | 29,245  | \$ | 124,293 | \$ | 3,990  | \$  | 1,040 | \$   | 11,896  |  |  |
| July                    | \$         | -       | \$ | -       | \$ | -      | \$  | -     | \$   | -       |  |  |
| August                  | \$         | -       | \$ | -       | \$ | -      | \$  | -     | \$   | -       |  |  |
| September               | \$         | -       | \$ | -       | \$ | -      | \$  | -     | \$   | -       |  |  |
| October                 | \$         | -       | \$ | -       | \$ | -      | \$  | -     | \$   | -       |  |  |
| November                | \$         | -       | \$ | -       | \$ | -      | \$  | -     | \$   | -       |  |  |
| December                | \$         | -       | \$ | -       | \$ | -      | \$  | -     | \$   | -       |  |  |
| 2017 YTD Total          | Ś          | 205.633 | Ś  | 481.688 | Ś  | 51.748 | Ś   | 5.440 | Ś    | 106.516 |  |  |

(Overtime data compiled from ExecuTime)

**Monthly Activity Report** 

June, 2017

Page 1 of 6

C1