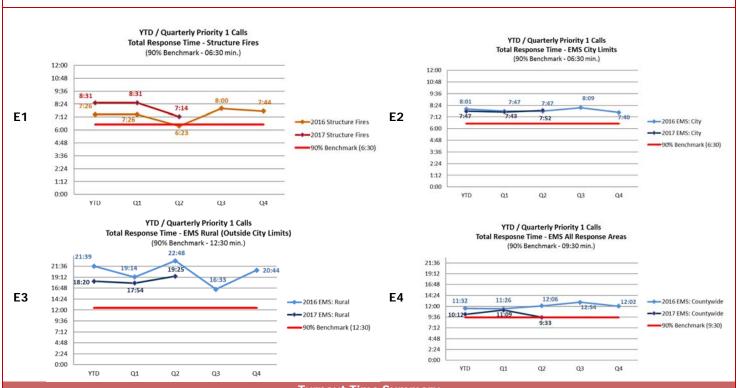

### LAWRENCE-DOUGLAS COUNTY FIRE MEDICAL

Monthly Activity Report June 30, 2017

EMERGENCY RESPONSE SUMMARY FOR PRIORITY 1 CALLS

The charts in this section provide information regarding the department's progress on meeting Standard of Coverage benchmarks for response and turnout times.

#### **Emergency Response Summary**

### **Turnout Time Summary**

E5-E6 provides the monthly turnout time of emergency response-priority type 1 calls of all incidents types and the department's desired 90% response time benchmark.

(Response and turnout time data compiled from FireHouse Software)