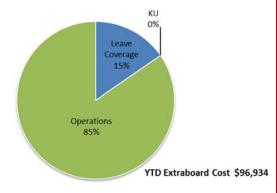

### **Extraboard Expenditures Summary**

C1-C4 provides Extraboard expenditures reported by month, YTD and reason for the overtime.

C2

| Monthly Extraboard Expenditures |    |          |    |        |    |    |                 |  |  |  |  |
|---------------------------------|----|----------|----|--------|----|----|-----------------|--|--|--|--|
|                                 | Ор | erations |    | Leave  |    | KU | FLSA            |  |  |  |  |
| January                         | \$ | -        | \$ | -      | \$ | -  | S               |  |  |  |  |
| February                        | \$ | -        | \$ | -      | \$ | -  | are             |  |  |  |  |
| March                           | \$ | -        | \$ | -      | \$ | -  | OT Expenditures |  |  |  |  |
| April                           | \$ | 15,494   | \$ | -      | \$ | -  | pen             |  |  |  |  |
| May                             | \$ | 30,899   | \$ | -      | \$ | -  | , <u>v</u>      |  |  |  |  |
| June                            | \$ | 35,624   | \$ | 14,917 | \$ | -  | 0               |  |  |  |  |
| July                            | \$ | -        | \$ | -      | \$ | -  | FLSA            |  |  |  |  |
| August                          | \$ | -        | \$ | -      | \$ | -  | i               |  |  |  |  |
| Septmber                        | \$ | -        | \$ | -      | \$ | -  |                 |  |  |  |  |
| October                         | \$ | -        | \$ | -      | \$ | -  | Included        |  |  |  |  |
| November                        | \$ | -        | \$ | -      | \$ | -  | ıncı            |  |  |  |  |
| December                        | \$ | -        | \$ | -      | \$ | -  |                 |  |  |  |  |
| 2017 YTD Total                  | \$ | 82,017   | \$ | 14,917 | \$ | -  | \$              |  |  |  |  |

(Extraboard data compiled from ExecuTime)