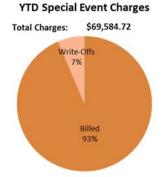

### **Special Event Cost**

I1-I2 identifies YTD Special Event numbers, cost and write-offs.

(Special Event data compiled from TriTech)