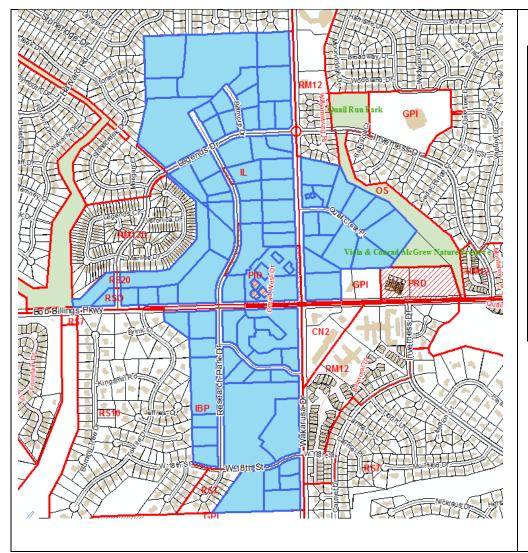

## **IBP** District Map

| Total IBP Business Park Area         |                                         | Acres  | %   |
|--------------------------------------|-----------------------------------------|--------|-----|
| Parcels                              | 88                                      | 229.26 | 100 |
| IBP                                  | developed, undeveloped and open space   | 206.27 | 90  |
| IL                                   | 1 platted lot                           | 2.317  | 1   |
| PID                                  | 6 existing buildings 7 future buildings | 15.51  | 7   |
| RS20                                 | Conservation Easement                   | 1.93   | 1   |
| RSO                                  | Lots and Conservation Easement          | 2.557  | 1   |
| RS7                                  | Conservation Easement                   | 0.568  | 0   |
| RM12D                                | Conservation Easement                   | 0.105  | 0   |
| All                                  | Conservation Easement area total        | 9.95   | 4   |
| Non IBP zoned properties in district |                                         | 22.987 | 10  |
| Proposed Rezoning to RS7 & RM12D     |                                         | 35.34  | 15  |