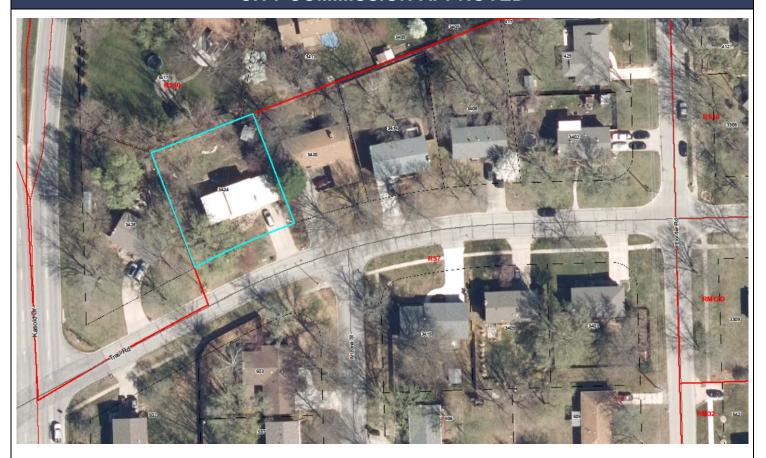

## SPECIAL EVENT PERMIT SE-17-00167 THE VOCAL FEW CONCERT CITY COMMISSION APPROVED

| 3424 Trail Road                                                                                                                                                   |                                                                                                                                                                                                                   |                                                                                                                                                                                                                                                                                |                                                                                                                                                                                                                                                                                                                                      |
|-------------------------------------------------------------------------------------------------------------------------------------------------------------------|-------------------------------------------------------------------------------------------------------------------------------------------------------------------------------------------------------------------|--------------------------------------------------------------------------------------------------------------------------------------------------------------------------------------------------------------------------------------------------------------------------------|--------------------------------------------------------------------------------------------------------------------------------------------------------------------------------------------------------------------------------------------------------------------------------------------------------------------------------------|
| Nathaniel Morsches                                                                                                                                                | Property<br>Owner:                                                                                                                                                                                                | Nathaniel Morsches                                                                                                                                                                                                                                                             |                                                                                                                                                                                                                                                                                                                                      |
| 3424 Trail Road<br>Lawrence, KS 66049                                                                                                                             | Owner<br>Address:                                                                                                                                                                                                 | 3424 Trail Road<br>Lawrence, KS 66049                                                                                                                                                                                                                                          |                                                                                                                                                                                                                                                                                                                                      |
| June 21, 2017                                                                                                                                                     |                                                                                                                                                                                                                   | <b>Event Type:</b>                                                                                                                                                                                                                                                             | 3                                                                                                                                                                                                                                                                                                                                    |
| Online ticket sales to a small 50+/- person concert for a 3 instrument ensemble band. Part of a "front porch" tour hosted at residential venues. Event is indoor. |                                                                                                                                                                                                                   |                                                                                                                                                                                                                                                                                |                                                                                                                                                                                                                                                                                                                                      |
| 6:00 PM to 12:00 AM<br>Live Music from 7:00 PM to 9:00 PM                                                                                                         |                                                                                                                                                                                                                   | Event<br>Number:                                                                                                                                                                                                                                                               | CC approved 5/16/2017                                                                                                                                                                                                                                                                                                                |
|                                                                                                                                                                   | Nathaniel Morsches  3424 Trail Road Lawrence, KS 66049  June 21, 2017  Online ticket sales to a small 50+/- per a 3 instrument ensemble band. Part of tour hosted at residential venues. Ever 6:00 PM to 12:00 AM | Nathaniel Morsches  Property Owner:  3424 Trail Road Lawrence, KS 66049  June 21, 2017  Online ticket sales to a small 50+/- person concert for a 3 instrument ensemble band. Part of a "front porch" tour hosted at residential venues. Event is indoor.  6:00 PM to 12:00 AM | Nathaniel Morsches  Property Owner:  3424 Trail Road Lawrence, KS 66049  June 21, 2017  Online ticket sales to a small 50+/- person concert for a 3 instrument ensemble band. Part of a "front porch" tour hosted at residential venues. Event is indoor.  6:00 PM to 12:00 AM  Property Owner:  Address:  Event Type:  Event  Event |

#### **Notes**

Event location: 3424 Trail Rd. Adhere to no parking zones. Parking available on the north side of Trail Road, permitted side street parking and in the driveway of residence only.

SE-17-00167 1 of 2 4/24/2017