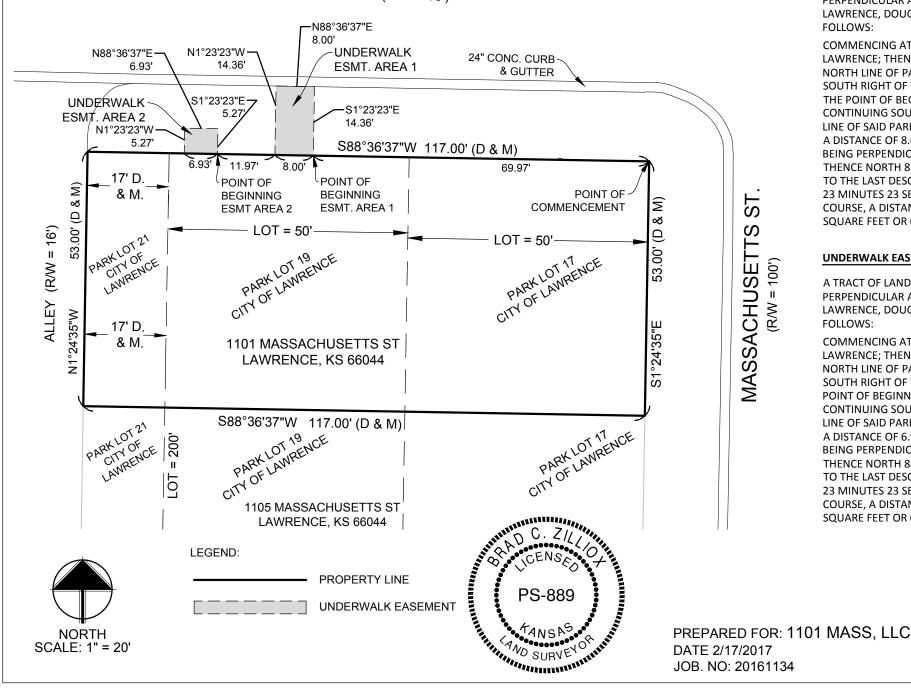

## **EASEMENT EXHIBIT**

## W 11TH STREET (R/W = 80')

## **UNDERWALK EASEMENT 1**

A TRACT OF LAND LYING WITHIN WEST 11TH STREET RIGHT OF WAY, BEING PERPENDICULAR AND ADJACENT TO THE NORTH LINE OF PARK LOT 19. IN THE CITY OF LAWRENCE, DOUGLAS COUNTY, KANSAS, MORE PARTICULARLY DESCRIBED AS FOLLOWS:

COMMENCING AT THE NORTHEAST CORNER OF PARK LOT NO. 17, IN THE CITY OF LAWRENCE; THENCE SOUTH 88 MINUTES 36 MINUTES 37 SECONDS WEST ALONG THE NORTH LINE OF PARK LOT NO. 17 AND THE PROLONGATION THEREOF, ALSO BEING THE SOUTH RIGHT OF WAY LINE OF SAID WEST 11TH STREET, A DISTANCE OF 69.97 FEET TO THE POINT OF BEGINNING OF THE TRACT OF LAND TO BE DESCRIBED HEREIN. THENCE CONTINUING SOUTH 88 MINUTES 36 MINUTES 37 SECONDS WEST ALONG THE NORTH LINE OF SAID PARK LOT 19 AND THE SOUTH RIGHT OF WAY LINE OF WEST 11TH STREET A DISTANCE OF 8.00 FEET; THENCE NORTH 1 DEGREES 23 MINUTES 23 SECONDS EAST, BEING PERPENDICULAR TO THE LAST DESCRIBED COURSE, A DISTANCE OF 14.36 FEET; THENCE NORTH 88 DEGREES 36 MINUTES 37 SECONDS EAST, BEING PERPENDICULAR TO THE LAST DESCRIBED COURSE, A DISTANCE OF 8.00 FEET; THENCE SOUTH 1 DEGREES 23 MINUTES 23 SECONDS EAST, BEING PERPENDICULAR TO THE LAST DESCRIBED COURSE, A DISTANCE OF 14.36 FEET TO THE POINT OF BEGINNING. CONTAINING 115 SQUARE FEET OR 0.003 ACRES MORE OR LESS.

## **UNDERWALK EASEMENT 2**

= 100'

(R/V

JOB. NO: 20161134

A TRACT OF LAND LYING WITHIN W. 11TH STREET RIGHT OF WAY, BEING PERPENDICULAR AND ADJACENT TO THE NORTH LINE OF PARK LOT 19, IN THE CITY OF LAWRENCE, DOUGLAS COUNTY, KANSAS, MORE PARTICULARLY DESCRIBED AS FOLLOWS:

COMMENCING AT THE NORTHEAST CORNER OF PARK LOT NO. 17, IN THE CITY OF LAWRENCE: THENCE SOUTH 88 MINUTES 36 MINUTES 37 SECONDS WEST ALONG THE NORTH LINE OF PARK LOT NO. 17 AND THE PROLONGATION THEREOF, ALSO BEING THE SOUTH RIGHT OF WAY LINE OF WEST 11TH STREET, A DISTANCE OF 89.94 FEET TO THE POINT OF BEGINNING OF THE TRACT OF LAND TO BE DESCRIBED HEREIN. THENCE CONTINUING SOUTH 88 MINUTES 36 MINUTES 37 SECONDS WEST ALONG THE NORTH LINE OF SAID PARK LOT 19 AND THE SOUTH RIGHT OF WAY LINE OF WEST 11TH STREET A DISTANCE OF 6.93 FEET; THENCE NORTH 1 DEGREES 23 MINUTES 23 SECONDS EAST, BEING PERPENDICULAR TO THE LAST DESCRIBED COURSE, A DISTANCE OF 5.27 FEET; THENCE NORTH 88 DEGREES 36 MINUTES 37 SECONDS EAST, BEING PERPENDICULAR TO THE LAST DESCRIBED COURSE, A DISTANCE OF 6.93 FEET; THENCE SOUTH 1 DEGREES 23 MINUTES 23 SECONDS EAST, BEING PERPENDICULAR TO THE LAST DESCRIBED COURSE, A DISTANCE OF 5.27 FEET TO THE POINT OF BEGINNING. CONTAINING 36 SQUARE FEET OR 0.001 ACRES MORE OR LESS.