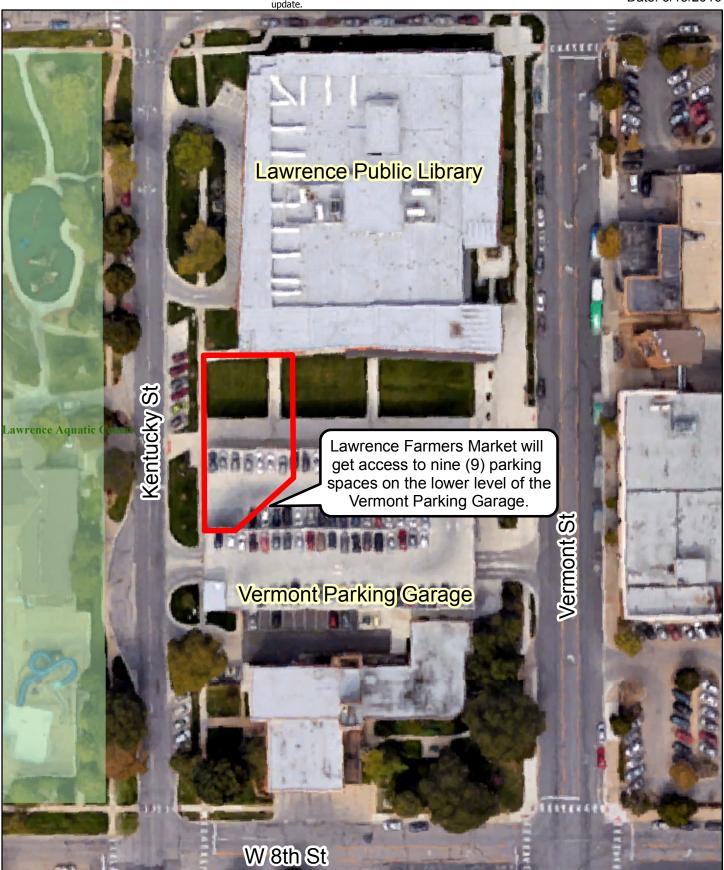

0 20 40 80 120 160 HHHHHHHFFEET

1 inch = 77 feet

Map Disclaimer:

Exhibit B

The map is provided "as is" without warranty or any representation of accuracy, timeliness or completeness. The burden for determining accuracy, completeness, timeliness, merchantability and fitness for or the appropriateness for use rests solely on the requester. The City of Lawrence makes no warranties, express or implied, as to the use of the map. There are no implied warranties of merchantability or fitness for a particular purpose. The requester acknowledges and accepts the limitations of the map, including the fact that the map is dynamic and is in a constant state of maintenance, correction and update.



Date: 3/15/2016