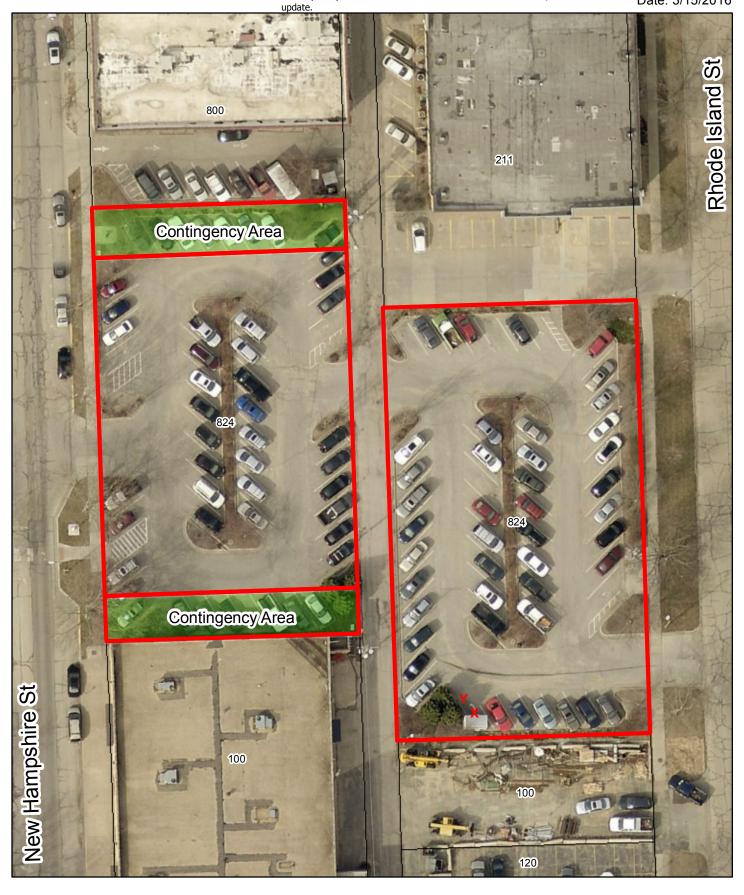

## Exhibit A

Map Disclaimer: **EXIIIOILA** The map is provided "as is" without warranty or any representation of accuracy, timeliness or completeness. The burden for determining accuracy, completeness, timeliness, merchantability and fitness for or the appropriateness for use rests solely on the requester. The City of Lawrence makes no warranties, express or implied, as to the use of the map. There are no implied warranties of merchantability or fitness for a particular purpose. The requester acknowledges and accepts the limitations of the map, including the fact that the map is dynamic and is in a constant state of maintenance, correction and