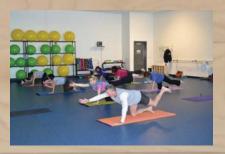

#### WALL SIGN SPONORSHIP

Businesses and organizations have an opportunity to interact with partrons of Sports Pavilion Lawrence through a sponsorship. The Wall Sign Sponsorship enables a sign containing the logo of the business or organization to be hung on designated walls for the duration of one year.