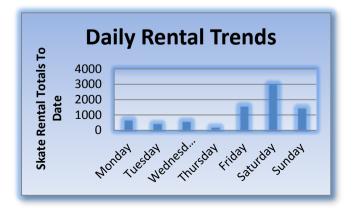

## **Day of Week Rental Trends**

| Total     | 8565 |
|-----------|------|
| Sunday _  | 1546 |
| Saturday  | 3054 |
| Friday    | 1659 |
| Thursday  | 308  |
| Wednesday | 689  |
| Tuesday   | 538  |
| Monday    | 771  |
|           |      |