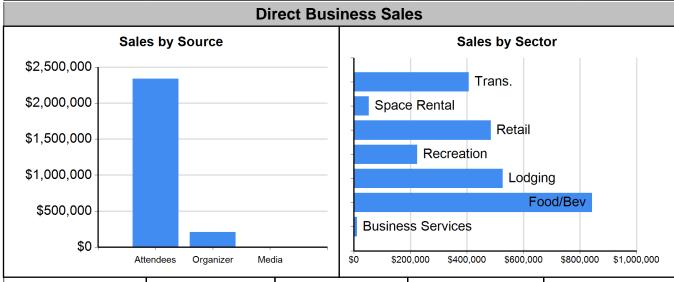

| Industry          | Attendees   | Organizer | Media/Sponsors | Total       |
|-------------------|-------------|-----------|----------------|-------------|
| Lodging           | \$526,201   | \$0       | \$0            | \$526,201   |
| Transportation    | \$397,383   | \$8,496   | \$461          | \$406,340   |
| Food & Beverage   | \$703,992   | \$138,590 | \$0            | \$842,582   |
| Retail            | \$484,756   | \$0       | \$0            | \$484,756   |
| Recreation        | \$224,311   | \$0       | \$0            | \$224,311   |
| Space Rental      | \$0         | \$52,571  | \$0            | \$52,571    |
| Business Services | \$0         | \$10,412  | \$260          | \$10,672    |
| TOTAL             | \$2,336,643 | \$210,069 | \$721          | \$2,547,433 |