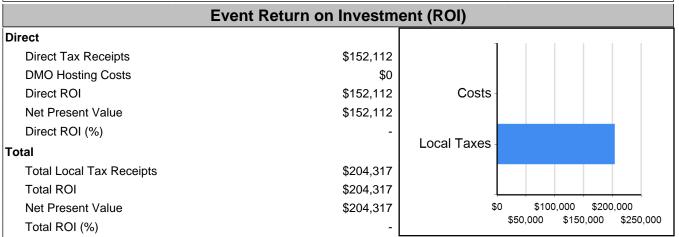

## Destination: Kansas Department of Wildlife, Parks and Tourism Division

Event Name: Hardwood Classic 2016 Organization: eXplore Lawrence

| Economic Impact Details |                  |                  |                  |  |  |  |
|-------------------------|------------------|------------------|------------------|--|--|--|
|                         | Direct           | Indirect/Induced | Total            |  |  |  |
| Business Sales          | \$2,547,433      | \$1,553,844      | \$4,101,277      |  |  |  |
| Personal Income         | \$882,899        | \$532,967        | \$1,415,866      |  |  |  |
| Jobs Supported          |                  |                  |                  |  |  |  |
| Persons                 | 972              | 328              | 1,300            |  |  |  |
| Annual FTEs             | 32               | 11               | 43               |  |  |  |
| Taxes and Assessments   |                  |                  |                  |  |  |  |
| <u>Federal Total</u>    | <u>\$233,881</u> | <u>\$142,024</u> | <u>\$375,905</u> |  |  |  |
| State Total             | <u>\$198,647</u> | <u>\$60,434</u>  | <u>\$259,081</u> |  |  |  |
| sales                   | \$138,288        | \$23,890         | \$162,179        |  |  |  |
| income                  | \$43,280         | \$26,126         | \$69,406         |  |  |  |
| bed                     | \$0              | -                | \$0              |  |  |  |
| other                   | \$17,079         | \$10,418         | \$27,497         |  |  |  |
| <u>Local Total</u>      | <u>\$152,112</u> | <u>\$52,204</u>  | <u>\$204,317</u> |  |  |  |
| sales                   | \$22,486         | \$3,885          | \$26,371         |  |  |  |
| income                  | \$0              | \$0              | \$0              |  |  |  |
| bed                     | \$21,048         | -                | \$21,048         |  |  |  |
| per room charge         | \$0              | -                | \$0              |  |  |  |
| tourism district        | \$0              | -                | \$0              |  |  |  |
| property tax            | \$100,115        | \$43,158         | \$143,273        |  |  |  |
| restaurant              | \$0              | \$0              | \$0              |  |  |  |
| other                   | \$8,463          | \$5,162          | \$13,625         |  |  |  |