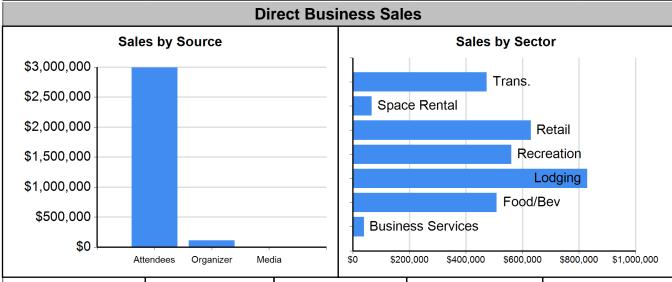

| Industry          | Attendees   | Organizer | Media/Sponsors | Total       |
|-------------------|-------------|-----------|----------------|-------------|
| Lodging           | \$828,882   | \$0       | \$0            | \$828,882   |
| Transportation    | \$473,548   | \$0       | \$283          | \$473,831   |
| Food & Beverage   | \$501,372   | \$7,374   | \$0            | \$508,746   |
| Retail            | \$629,321   | \$0       | \$0            | \$629,321   |
| Recreation        | \$561,019   | \$0       | \$0            | \$561,019   |
| Space Rental      | \$0         | \$66,440  | \$0            | \$66,440    |
| Business Services | \$0         | \$38,201  | \$638          | \$38,839    |
| TOTAL             | \$2,994,142 | \$112,015 | \$920          | \$3,107,078 |