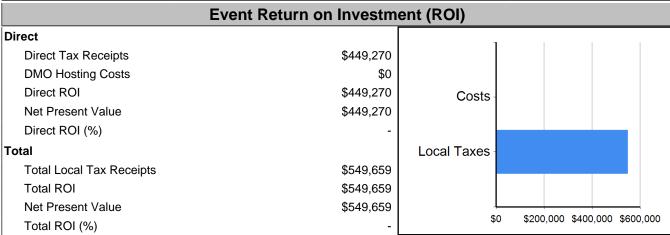

## Destination: Kansas Department of Wildlife, Parks and Tourism Division

Event Name: NCAA West Regional 2016 Organization: eXplore Lawrence

| Economic Impact Details |                  |                  |                  |  |  |
|-------------------------|------------------|------------------|------------------|--|--|
|                         | Direct           | Indirect/Induced | Total            |  |  |
| Business Sales          | \$3,107,078      | \$1,871,790      | \$4,978,867      |  |  |
| Personal Income         | \$1,028,434      | \$646,947        | \$1,675,381      |  |  |
| Jobs Supported          |                  |                  |                  |  |  |
| Persons                 | 1,002            | 358              | 1,360            |  |  |
| Annual FTEs             | 38               | 13               | 51               |  |  |
| Taxes and Assessments   |                  |                  |                  |  |  |
| <u>Federal Total</u>    | <u>\$279,742</u> | <u>\$171,646</u> | <u>\$451,388</u> |  |  |
| State Total             | <u>\$247,126</u> | <u>\$73,041</u>  | <u>\$320,167</u> |  |  |
| sales                   | \$175,881        | \$28,779         | \$204,660        |  |  |
| income                  | \$50,414         | \$31,713         | \$82,127         |  |  |
| bed                     | \$0              | -                | \$0              |  |  |
| other                   | \$20,831         | \$12,549         | \$33,380         |  |  |
| <u>Local Total</u>      | <u>\$449,270</u> | <u>\$100,389</u> | <u>\$549,659</u> |  |  |
| sales                   | \$258,817        | \$42,349         | \$301,166        |  |  |
| income                  | \$0              | \$0              | \$0              |  |  |
| bed                     | \$58,022         | -                | \$58,022         |  |  |
| per room charge         | \$0              | -                | \$0              |  |  |
| tourism district        | \$0              | -                | \$0              |  |  |
| property tax            | \$122,110        | \$51,821         | \$173,931        |  |  |
| restaurant              | \$0              | \$0              | \$0              |  |  |
| other                   | \$10,322         | \$6,218          | \$16,541         |  |  |