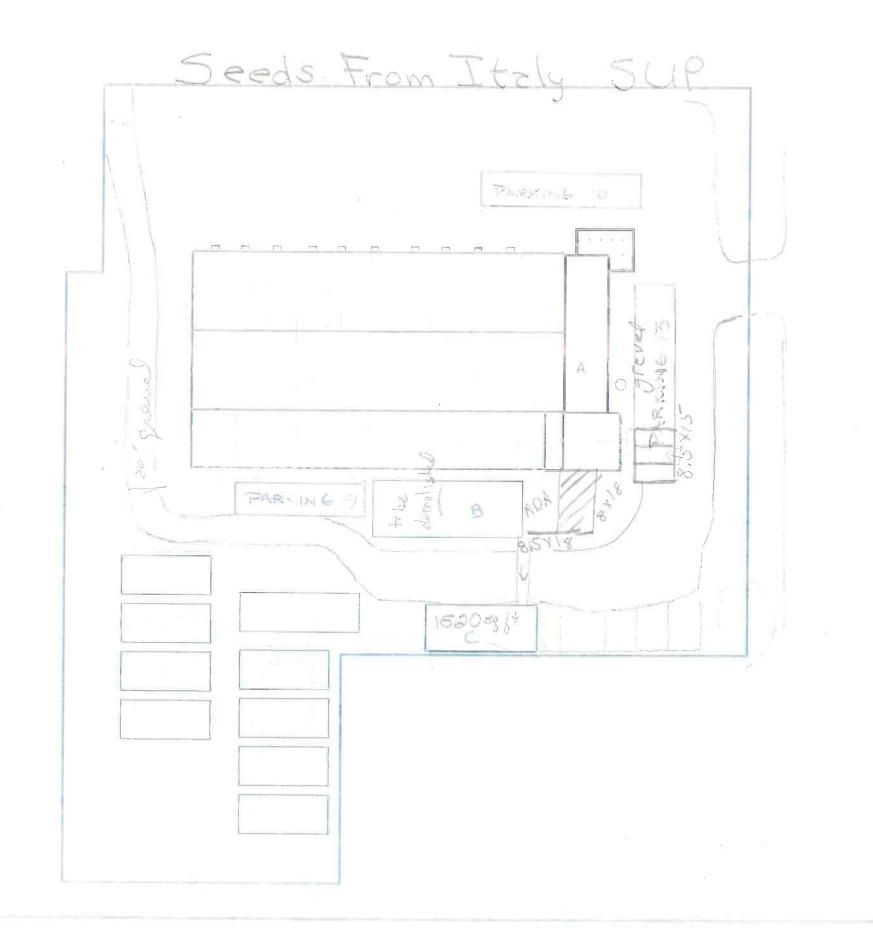

## SUNRISE GARDEN CENTER PROJECT PHASE 1 Seeds from Italy warehouse (Building C) SUP-16-00217

Site Area: 2.93 acres

Building C will be converted to an office and warehouse for Seeds from Italy, an importer of garden seeds that are sold online and by catalog to gardeners as well as wholesale to various retailers across the U.S.

## PARKING REQUIREMENT

Wholesale Storage and Distribution, Limited

Requirement: 1 space per vehicle used in the business PLUS 1 space per 1,000 square feet. Required: 1 business vehicle and 1,520 sq. ft. building: 3 parking spaces required / 3 provided

ADA PARKING: 1 van accessible ADA space required / 1 provided

Bicycle parking: none required / none provided