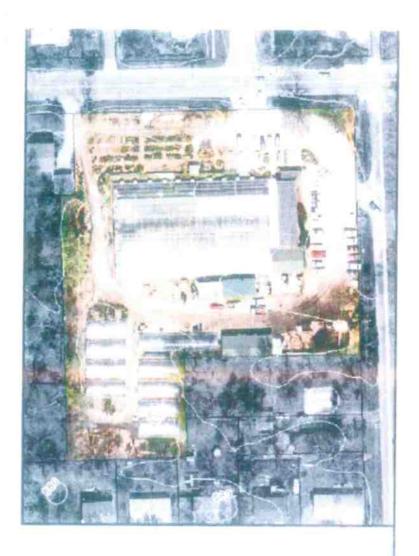

A 0.0

EXISTING SITE

## SUNRISE GARDEN CENTER PROJECT PHASE 1 Seeds from Italy warehouse (Building C) SUP-16-00217

Site Area: 2.93 acres

Building C will be converted to an office and warehouse for Seeds from Italy, an importer of garden seeds that are sold online and by catalog to gardeners as well as wholesale to various retailers across the U.S.

## SITE SURFACE SUMMARY

Existing and Proposed Summary
TOTAL BUILDINGS =39,332 S.F.
TOTAL PAVEMENT =3,980 S.F.
TOTAL IMPERVIOUS =43,312 S.F.
TOTAL PERVIOUS =84,353 S.F.

TOTAL PROPERTY AREA = 127,665 S.F.