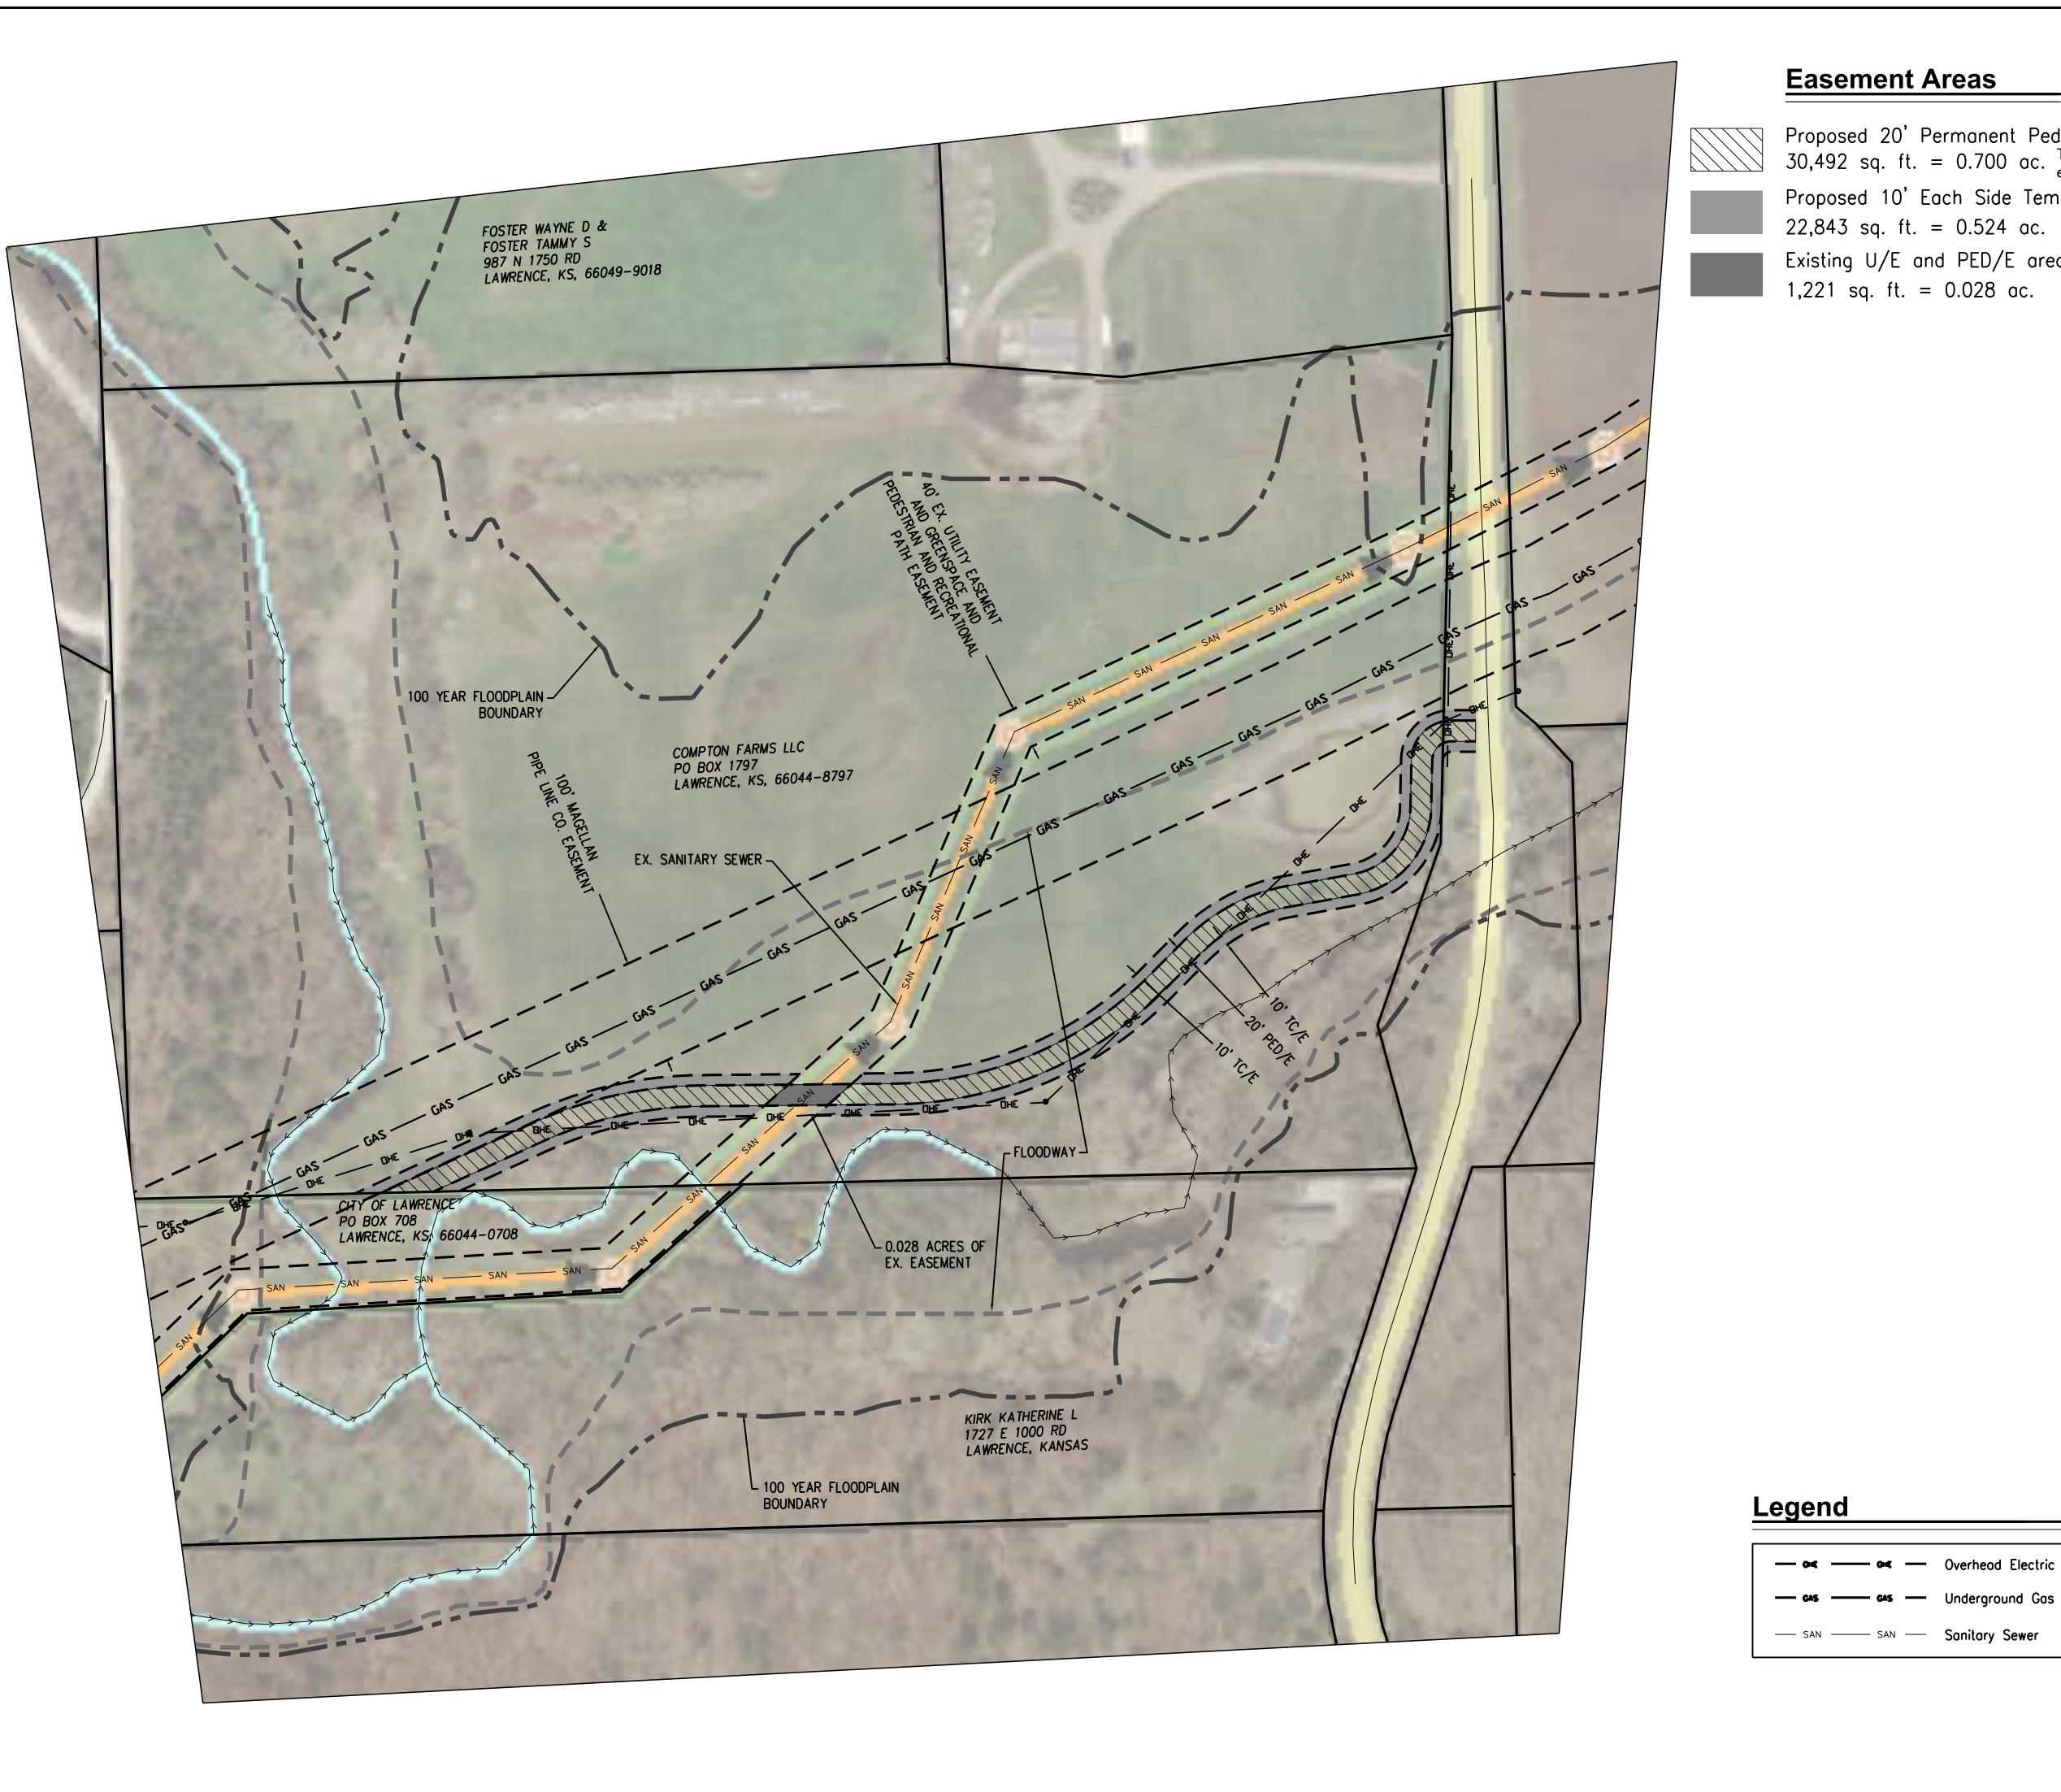

Proposed 20' Permanent Pedestrian Easement (PED/E):
30,492 sq. ft. = 0.700 ac. This area represents the total proposed permanent easement area. The existing easement area was deducted. Proposed 10' Each Side Temporary Construction Easement (TC/E):

Existing U/E and PED/E area within Proposed Alignment: 1,221 sq. ft. = 0.028 ac.

| ÷                              | Designed by:<br>BJW                | Date: 08/20 |
|--------------------------------|------------------------------------|-------------|
| Baldwin Creek Irail            |                                    |             |
|                                | Dwn by: Ckd by:                    | Review      |
| Lawrence, KS                   | BJW AJG                            | AJG         |
|                                | Submitted by:                      | Plot s      |
|                                | AJG                                | N.A.        |
| gran Edyodi — Compton Froberty | File name: 155084 - Properties.dwg | rties.dwg   |
|                                | Plot date: 08/20/15                |             |
|                                |                                    |             |