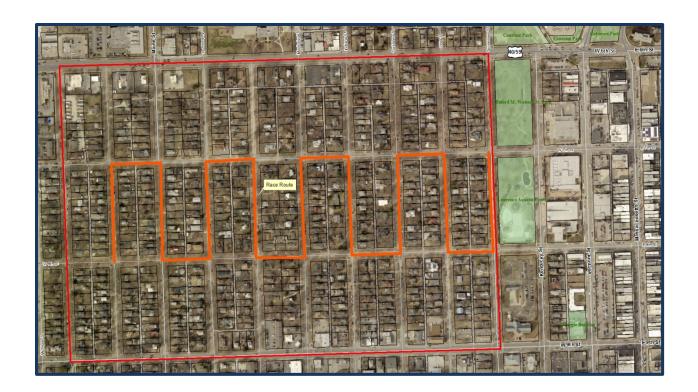

## **City Commission to Consider Street Closures for** Paw Valley 5K Event

On April 12, 2016 the Lawrence City Commission will consider a request to close various streets between Tennessee Street and Missouri Streets and 7th Street to 8th Street on Saturday, May 7, 2016 from 9:30 am to 11:30 am for the 2016 Paw Valley 5k event. Access to properties within this race footprint will have access to their properties during the event.