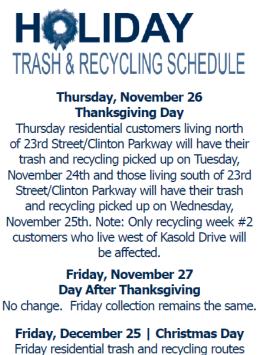

### <u>Messages</u>

- No trash and recycling collection on Thursday, November 26<sup>th</sup>, Thanksgiving Day.
- Thursday residential customers living north of 23rd Street/Clinton Parkway will have their trash and recycling picked up on Tuesday, November 24th and those living south of 23rd Street/Clinton Parkway will have their trash and recycling picked up on Wednesday, November 25th.
- For recycling routes, only recycling week #2 customers who live west of Kasold Drive will be affected.
- There will be no change for customers with Friday collection. Friday collection will occur on Friday, the day after Thanksgiving.
- Regular collection will resume the following week.

#### Flame Newsletter

(Holiday trash and recycling schedule included in the November newsletter).

delayed by one day. Friday collection occurs on Saturday, December 26.

#### Friday, January 1 | New Year's Day

Friday residential trash and recycling routes delayed by one day. Friday collection occurs on Saturday, January 2.