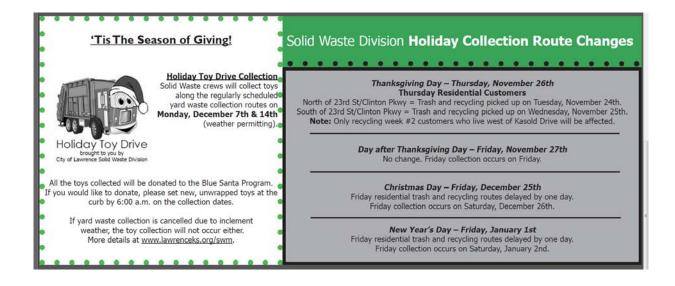

### <u>Messages</u>

- No trash and recycling collection on Thursday, November 26<sup>th</sup>, Thanksgiving Day.
- Thursday residential customers living north of 23rd Street/Clinton Parkway will have their trash and recycling picked up on Tuesday, November 24th and those living south of 23rd Street/Clinton Parkway will have their trash and recycling picked up on Wednesday, November 25th.
- For recycling routes, only recycling week #2 customers who live west of Kasold Drive will be affected.
- There will be no change for customers with Friday collection. Friday collection will occur on Friday, the day after Thanksgiving.
- Regular collection will resume the following week.

### Utility Bill Insert

(This insert was included in the October billing statement.)

#### Flame Newsletter

(Holiday trash and recycling schedule included in the November newsletter).

delayed by one day. Friday collection occurs on Saturday, December 26.